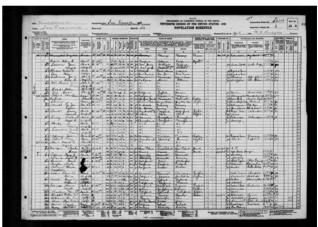

Name: James Mc Ardle

Gender: Male

Marital Status: Married

Age: 57

Birth Date: abt 1844
Birth Place: Co Monaghan

Residence Date: 31 Mar 1901

House Number: 26

Residence Place: Henry Street, Castleblayney Urban,

Monaghan, Ireland

Relation to Head: Head of Family (Head)

Occupation: Fowl Merchant

Religion: Roman Catholic Language Spoken: English

Literacy: Read and write

Household Members Age Relationship James Mc Ardle 57 Head of Family (Head)

Annie Mc Ardle

57 Wife

Joseph Mc Ardle

22 Son

Annie Mc Ardle

19 Daughter

Joseph Comiskey

48 Visitor