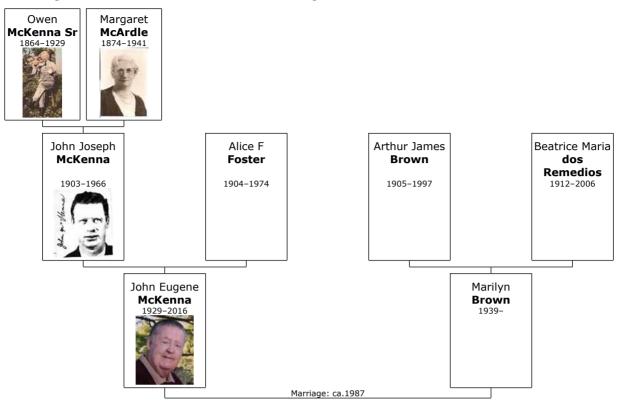

Residence: C Blayney<sup>[53]</sup>

At the age of 17, Margaret married **Owen McKenna Sr** on Sunday, January 31, 1892, at Castleblayney, Monaghan, Ulster, Ireland in St Mary's Church when he was 27 years old.<sup>[56]</sup> They had fourteen children: Alice, Mary, James, John, Patrick, Annie, Michael, Eugene, Margaret, Catherine, Hugh, Theresa, Susan and Veronica.