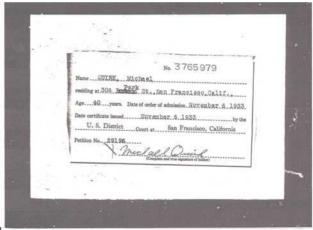

<sup>93</sup> Ancestry.com, 1940 United States Federal Census (Provo, UT, USA, Ancestry.com Operations, Inc., 2012), Ancestry.com, Year: 1940; Census Place: San Francisco, San Francisco, California; Roll: m-t0627-00316; Page: 68B; Enumeration District: 38-459.