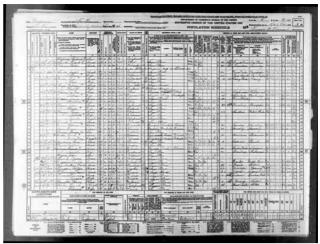

```
Arthur P (1902-1935)*
Agnes (1910-)*
This family is not know if related?
However, in a 1910 Census is found this family in San Francisco:
Household Members
                    Age
                          Relationship
John Mckenna
               38
                    Head
Margaret Mckenna
                    34
                          Wife
Thomas F Mckenna
                     9
                          Son**
                          Son**
Arthur P Mckenna
                    8
                    7
Helen M Mckenna
                          Daughter
Margaret K Mckenna 5 Daughter
John J Mckenna 2
                    Son
Agnes Mckenna 0
                    Daughter**
John Rawley 37 Lodger
** same names(*) as listed above.
Ireland Birth Registration: (Family Search Org:
https://www.familysearch.org/ark:/61903/1:1:QPZF-PZYL)
Name
         Owen McKenna
Sex Male
Birth Date 17 Apr 1864
Birthplace Ireland
Birthplace (Original)
                    Corravoo, Castleflayney
Father's Name
               Owen McKenna
Mother's Name Mary McGurk McKenna
----Citation:
"Ireland Civil Registration, 1845-1913," database with images,
FamilySearch (https://familysearch.org/ark:/61903/1:1:QPZF-PZYL: 30
January 2020),
Owen McKenna, 17 Apr 1864; Birth; Ireland;
citing General Register Office, Southern Ireland; FHL microfilm.
Corravoo is in the Electoral Division of Broomfield, in Civil Parish of
Donaghmovne, in the Barony of Farney, in the County of Monaghan
The Irish name for Corravoo is Corr Bhua
______
an·gli·cize | \ □aŋ-glə-□sīz \
anglicized; anglicizing
Definition of anglicize
transitive verb
1: to make English in quality or characteristics
2: to adapt (a foreign word, name, or phrase) to English usage: such as
a: to alter to a characteristic English form, sound, or spelling
```