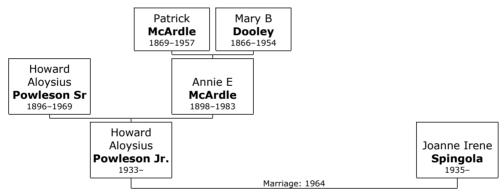

# Family of Margaret McArdle and Owen McKenna

**6. Margaret McArdle** was born on Tuesday, July 21, 1874, in Castleblayney, Monaghan, Ulster, Ireland. [48-54] She was the daughter of James McArdle Sr (2) and Annie Comisky.

Residence: C Blayney<sup>[53]</sup>

At the age of 17, Margaret married **Owen McKenna Sr** on Sunday, January 31, 1892, at Castleblayney, Monaghan, Ulster, Ireland in St Mary's Church when he was 27 years old.<sup>[56]</sup> They had fourteen children: Alice, Mary, James, John, Patrick, Annie, Michael, Eugene, Margaret, Catherine, Hugh, Theresa, Susan and Veronica.