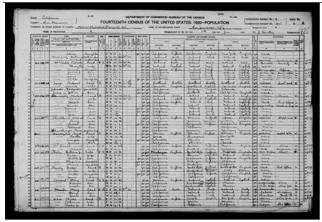

Ancestry.com, Ireland, Civil Registration Deaths Index, 1864-1958 (Provo, UT, USA, Ancestry.com Operations, Inc., 2011), Ancestry.com.

| Surramen    | foresames | Ages | Seet    | Relation to-<br>heads | Religions         | Birthplaceti  | Decupations                | Ukracyti        | kishtaquaged | Maritar Status | Specified<br>Silversess |
|-------------|-----------|------|---------|-----------------------|-------------------|---------------|----------------------------|-----------------|--------------|----------------|-------------------------|
| W. Armes    | lanest    | 576. | Males   | hand of Ferriga       | Roman Catholics   | Co-Monagnum   | Foul Merchants             | Read and writes | Englishs     | Marrieds       |                         |
| Mt Anthes   | Annier.   | 57k  | Females | When                  | Roman Catholics   | Co Monegnanti | Pousevegent                | Read and writes | England      | Marriedt       | *                       |
| McArabett   | losges    | 229  | Males   | See                   | Roman Catholics   | CoMonaghera   | Food Merchants             | Read and writes | English      | Not Married    |                         |
| Ás Arstet   | Arrise    | 200  | females | Desgivers             | Roman Cartholico  | Co Monaghanii | Faul Marchent<br>Domestica | Feat and united | Englishe     | Not Married    |                         |
| Comissionys | Josephia  | ida  | Meet    | Vistoria              | Ranken Carpullics | Co-Monaghana  | Ferners                    | Read and writer | Englishs     | NonMarries     |                         |