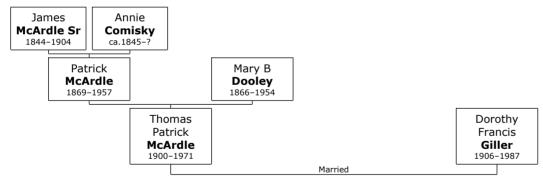

## **Family of Patrick McArdle and Mary Dooley**

**4. Patrick McArdle** was born on Wednesday, March 31, 1869, in Castleblayney, Monaghan, Ulster, Ireland. [29-35] He was the son of James McArdle Sr (2) and Annie Comisky.

Marital Status: Married; Relation to Head: Head

Patrick married **Mary B Dooley** in February 1897 in San Francisco, San Francisco Ca.<sup>[29]</sup> They had five children: Annie, James, Thomas, George and Alice.

| + | 15 | m | II. <b>James Joseph McArdle</b> was born in San Francisco on November 07, 1898. [38-42] He died in Contra Costa County, Ca, USA, on April 28, 1995, at the age of 96. [38, 42]                                                  |
|---|----|---|---------------------------------------------------------------------------------------------------------------------------------------------------------------------------------------------------------------------------------|
| + | 16 | m | III. <b>Thomas Patrick McArdle</b> was born in San Francisco, San Francisco, Ca, USA, on April 04, 1900. <sup>[43]</sup> He died in San Francisco, San Francisco, Ca USA, on August 31, 1971, at the age of 71. <sup>[43]</sup> |
| + | 17 | m | IV. George Michael McArdle was born in San Francisco, San<br>Francisco, Ca USA, on January 26, 1902. [44-46] He died in<br>San Francisco, San Francisco, Ca, USA, on January 07,<br>1982, at the age of 79. [45]                |
| + | 18 | f | V. <b>Alice M McArdle</b> was born in San Francisco on October 23, 1905. She died in San Francisco on October 04, 1974, at the age of 68.                                                                                       |