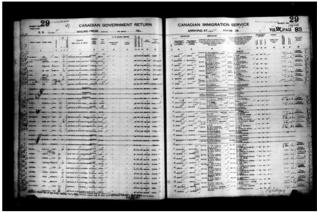

Margare

Person Notes:After husband died, Margaret and remaining family emigrated to Canada. They arrived on 18 August 1929 aboard the SS Athenia in the port city of Quebec, Canada. Margaret and children left Ireland in 1929 and arrived in Canada. They they traversed on a boat to Michigan, USA. From there they ended up in San Francisco, California.

Documents state in Canada they were coming to Thomas McArdle (Her Cousin) then entering the US to San Francisco to son James McKenna.

Found the following as passengers listed arriving on the Athenia:

National Archives of Canada: http://www.archives.ca/02/02011802\_e.html

Surname Given name Age Nationality Year of arrival

- 1 McKenna Janet 21 Sco 1929
- 2 McKenna John 21 Ir 1929

Ancestry.com, California, Death Index, 1940-1997 (Provo, UT, USA, Ancestry.com Operations Inc, 2000), Ancestry.com, Date: 1941-07-10.

Ancestry.com, England & Wales, National Probate Calendar (Index of Wills and Administrations), 1858-1966, 1973-1995 (Provo, UT, USA, Ancestry.com Operations, Inc., 2010), Ancestry.com.

- 3 McKenna John 43 Sco 1929
- \*4 McKenna Kathleen 17 Ir 1929
- \*5 McKenna Margaret 54 Ir 1929
- 6 McKenna Michael 22 Ir 1929
- 7 McKenna Michael 23 Ir 1929
- 8 McKenna Patrick 5 Sco 1929
- \*9 McKenna Patrick 25 Ir 1929
- \*10 McKenna Susan 9 Ir 1929
- \*11 McKenna Teresa 13 Ir 1929
- \*12 McKenna Vera 7 Ir 1929
- 13 McKenna William 3 Sco 1929

Detail for Mother Margaret Mckenna. (and all other passengers) The age listed below would indicate her birth year as 1875; however, the death index on the Internet for California presents the birth date as noted in this record of 1882.

Surname: McKenna Given name: Margaret

Age: 54 Sex: F

Nationality: Ir

Date of arrival: 1929/08/18 (YYYY/MM/DD)

Port of arrival: Quebec , Quebec Ship: ATHENIA , Anchor Donaldson

Reference: RG76 - IMMIGRATION, series C-1-a