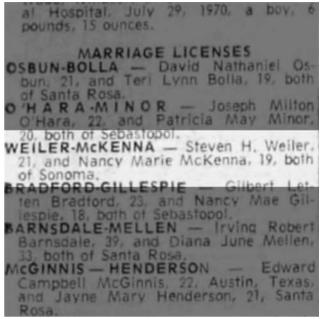

- + 24 f VI. **Annie McKenna** was born in Castleblayney, Monaghan, Ulster, Ireland, on April 06, 1905.<sup>[82-85]</sup> She died in San Francisco, San Francisco, California, United States, on June 01, 1991, at the age of 86.<sup>[82, 85]</sup>
- + 25 m VII. **Michael Joseph McKenna** was born in Castleblayney on February 04, 1907.<sup>[58]</sup> He died in Ottawa General Hospital, Ottawa ON, on January 04, 1970, at the age of 62.