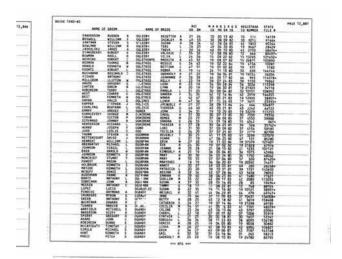

Ancestry.com, Ireland, Civil Registration Deaths Index, 1864-1958 (Provo, UT, USA, Ancestry.com Operations, Inc., 2011), Ancestry.com.

| Surramen    | foresames | Ages | Seet    | Relation to-<br>heads | Religions         | Birthplaceti  | Decupations                | Ukracyti        | kishtaquaged | Maritar Status | Specified<br>Silversess |
|-------------|-----------|------|---------|-----------------------|-------------------|---------------|----------------------------|-----------------|--------------|----------------|-------------------------|
| W. Armes    | lanest    | 576. | Males   | hand of Ferriga       | Roman Catholics   | Co-Monagnum   | Foul Merchants             | Read and writes | Englishs     | Marrieds       |                         |
| Mt Anthes   | Annier.   | 57k  | Females | When                  | Roman Catholics   | Co Monegnanti | Pousevegent                | Read and writes | England      | Marriedt       | *                       |
| McArabett   | losges    | 229  | Males   | See                   | Roman Catholics   | CoMonaghera   | Food Merchants             | Read and writes | English      | Not Married    |                         |
| Ás Arstet   | Arrise    | 200  | females | Desgivers             | Roman Cartholico  | Co Monaghanii | Faul Marchent<br>Domestica | Feat and united | Englishe     | Not Married    |                         |
| Comissionys | Josephia  | ida  | Meet    | Vistoria              | Ranken Carpullics | Co-Monaghana  | Ferners                    | Read and writer | Englishs     | NonMarries     |                         |