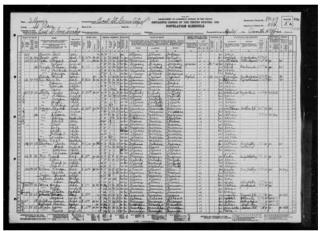

Year: 1900; Census Place: San Francisco, San Francisco, California; Page: 3; Enumeration District: 0059; FHL microfilm: 1240101

Figure 6: John Haster & Mary McArdle1900 United States Federal Census (1900)

Year: 1900; Census Place: San Francisco, San Francisco, California; Page: 3; Enumeration District: 0059; FHL microfilm: 1240101

Figure 7: John Haster & Mary McArdle 1910 United States Federal Census (1910)