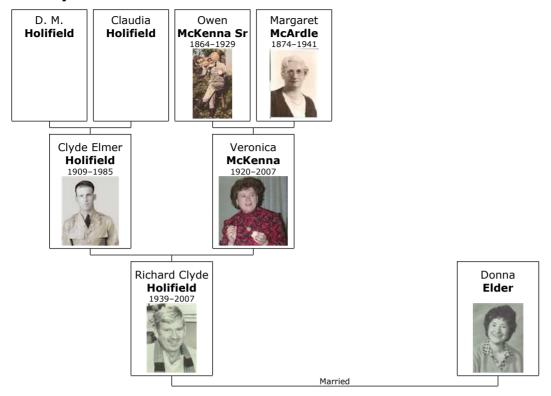

# Family of Margaret McArdle and Owen McKenna

**6. Margaret McArdle** was born on Tuesday, July 21, 1874, in Castleblayney, Monaghan, Ulster, Ireland. [48-54] She was the daughter of James McArdle Sr (2) and Annie Comisky.

Residence: C Blayney<sup>[53]</sup>

At the age of 17, Margaret married **Owen McKenna Sr** on Sunday, January 31, 1892, at Castleblayney, Monaghan, Ulster, Ireland in St Mary's Church when he was 27 years old.<sup>[56]</sup> They had fourteen children: Alice, Mary, James, John, Patrick, Annie, Michael, Eugene, Margaret, Catherine, Hugh, Theresa, Susan and Veronica.

Owen McKenna Sr

Ancestry.com, Ireland, Civil Registration Marriages Index, 1845-1958 (Provo, UT, USA, Ancestry.com Operations, Inc., 2011), Ancestry.com.

Owen was born in Castleblayney, Monaghan, Ulster, Ireland, on Sunday, April 17, 1864.<sup>[49, 57-61]</sup> He was the son of Owen McKenna and Mary Mcgurk.

Kathleen (1912-1992)\* [Catherine]

Hugh (1914-1989)\*

Theresa M (1915-2003)\*

Susan "Sue" (1918-1999)\*

Veronica "Vera" (1920-2007)\*

-----