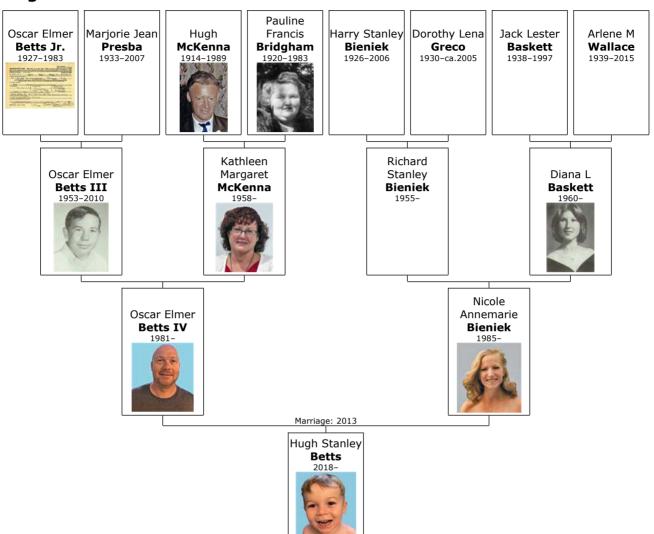

85.<sup>[65]</sup>

+ 20 f II. **Mary Frances (aka Frances Mary) McKenna** was born in New York City, New York, New York, USA, on April 24,

Ancestry.com, Ireland, Petty Session Court Registers, 1818-1919 (Lehi, UT, USA, Ancestry.com Operations, Inc., 2020), Ancestry.com, The National Archives of Ireland; Dublin, Ireland; CSPS 1/7374-7460.
[Source citation includes one media item]

Ancestry.com, Ireland, Petty Session Court Registers, 1818-1919 (Lehi, UT, USA, Ancestry.com Operations, Inc., 2020), Ancestry.com, The National Archives of Ireland; Dublin, Ireland; CSPS 1/2116-2168.
[Source citation includes one media item]

Ancestry.com, New York, New York, U.S., Index to Birth Certificates, 1866-1909 (Lehi, UT USA, , 2020), Ancestry.com, New York City Department of Records & Information Services; New York City, New York; New York City Birth Certificates; Borough: Manhattan; Year: 1893.

Ancestry.com, California, Death Index, 1940-1997 (Provo, UT, USA, Ancestry.com Operations Inc, 2000), Ancestry.com, Place: San Mateo; Date: 2 Mar 1978; Social Security: 556269385.

Ancestry.com, 1930 United States Federal Census (Provo, UT, USA, Ancestry.com Operations Inc, 2002), Ancestry.com, Year: 1930; Census Place: San Francisco, San Francisco, California; Page: 4A; Enumeration District: 0052; FHL microfilm: 2339931.

Ancestry.com, 1920 United States Federal Census (Provo, UT, USA, Ancestry.com Operations, Inc., 2010), Ancestry.com, Year: 1920; Census Place: San Francisco Assembly District 23, San Francisco, California; Roll: T625\_135; Page: 10A; Enumeration District: 128.

1899. [68-72] She died in SanFrancisco, San Francisco, Ca, on November 13, 1967, at the age of 68. [70]

Research Notes: Note, this lady is first listed as Mary Frances McKenna.

However in later documents she states her hame as Frances Mary.

+ 21 m III. **James J McKenna** was born in New York on April 30, 1900.<sup>[73-75]</sup> He died in Sonoma, Sonoma, California, on December 28, 1964, at the age of 64.<sup>[73, 74]</sup>

IV. John Joseph McKenna was born in

Castleblayney, Monaghan, Ulster, Ireland, on July 28, 1903.<sup>[76–81]</sup> He died in San Francisco, San Francisco, Ca, USA, on July 07, 1966, at the age of 62.

Joh

+ 22

m

Ancestry.com, New York, New York, U.S., Index to Birth Certificates, 1866-1909 (Lehi, UT USA, , 2020), Ancestry.com, New York City Department of Records & Information Services; New York City, New York; New York City Birth Certificates; Borough: Manhattan; Year: 1899.

Ancestry.com, 1930 United States Federal Census (Provo, UT, USA, Ancestry.com Operations Inc, 2002), Ancestry.com, Year: 1930; Census Place: San Francisco, San Francisco, California; Page: 12A; Enumeration District: 0080; FHL microfilm: 2339932.

Ancestry.com, California, Death Index, 1940-1997 (Provo, UT, USA, Ancestry.com Operations Inc, 2000), Ancestry.com, Place: San Francisco; Date: 9 Nov 1967; Social Security: 561054027.

Ancestry.com, 1940 United States Federal Census (Provo, UT, USA, Ancestry.com Operations, Inc., 2012), Ancestry.com, Year: 1940; Census Place: San Francisco, San Francisco, California; Roll: m-t0627-00301; Page: 3B; Enumeration District: 38-94.

Ancestry.com, 1920 United States Federal Census (Provo, UT, USA, Ancestry.com Operations, Inc., 2010), Ancestry.com, Year: 1920; Census Place: San Francisco Assembly District 24, San Francisco, California; Roll: T625 141; Page: 7A; Enumeration District: 303.

Ancestry.com, California, Death Index, 1940-1997 (Provo, UT, USA, Ancestry.com Operations Inc, 2000), Ancestry.com, Place: Sonoma; Date: 28 Dec 1964; Social Security: 560108548.

Ancestry.com, U.S., Social Security Applications and Claims Index, 1936-2007 (Provo, UT, USA, Ancestry.com Operations, Inc., 2015), Ancestry.com.

Ancestry.com, 1930 United States Federal Census (Provo, UT, USA, Ancestry.com Operations Inc, 2002), Ancestry.com, Year: 1930; Census Place: San Francisco, San Francisco, California; Page: 13A; Enumeration District: 0359; FHL microfilm: 2339943.

Ancestry.com, U.S. WWII Draft Cards Young Men, 1940-1947 (Lehi, UT, USA, Ancestry.com Operations, Inc., 2011), Ancestry.com, National Archives at St. Louis; St. Louis, Missouri; WWII Draft Registration Cards for California, 10/16/1940-03/31/1947; Record Group: Records of the Selective Service System, 147; Box: 1183.

Ancestry.com, California, Federal Naturalization Records, 1843-1999 (Provo, UT, USA, Ancestry.com Operations, Inc., 2014), Ancestry.com, National Archives at San Francisco; San Bruno, California; NAI Number: 605504; Record Group Title: RG 21; Record Group Number: Records of District Courts of the United States, 1685-2009.

Ancestry.com, 1930 United States Federal Census (Provo, UT, USA, Ancestry.com Operations Inc, 2002), Ancestry.com, Year: 1930; Census Place: San Francisco, San Francisco, California; Page: 3B; Enumeration District: 0078; FHL microfilm: 2339932.

Ancestry.com, California, Marriage Index, 1949-1959 (Provo, UT, USA, Ancestry.com Operations, Inc., 2013), Ancestry.com.

Ancestry.com, 1940 United States Federal Census (Provo, UT, USA, Ancestry.com Operations, Inc., 2012), Ancestry.com, Year: 1940; Census Place: San Francisco, San Francisco, California; Roll: m-t0627-00312; Page: 3B; Enumeration District: 38-375.

Ancestry.com, U.S. Naturalization Record Indexes, 1791-1992 (Indexed in World Archives Project) (Provo, UT, USA, Ancestry.com Operations, Inc., 2010), Ancestry.com, National Archives and Records Administration (NARA); Washington, D.C.; Index To Naturalization In The U.S. District Court For The Northern District Of California, 1852 - ca. 1989 (M1744); Microfilm Serial: M1744; Microfilm Roll: 103.

+ 23 m V. **Patrick McKenna** was born in Ireland about 1904.

Research Notes:Based on the Canadian passenger list, Patrick is listed with his Mother Margaret (McArdle) McKenna coming to Ottawa to see her cousin Thomas McArdle.

No other documentation is found that confirms or even collaborates finding this person.

However, many postings found list he was born in New York City in 1903 and died there in 1903/04. This is not possible due to the fact he is listed on the ship's manifest noted above arriving in 1920 with Mother and siblings.

- + 24 f VI. **Annie McKenna** was born in Castleblayney, Monaghan, Ulster, Ireland, on April 06, 1905.<sup>[82-85]</sup> She died in San Francisco, San Francisco, California, United States, on June 01, 1991, at the age of 86.<sup>[82, 85]</sup>
- + 25 m VII. **Michael Joseph McKenna** was born in Castleblayney on February 04, 1907.<sup>[58]</sup> He died in Ottawa General Hospital, Ottawa ON, on January 04, 1970, at the age of 62.

Michael

+ 26 m VIII. **Eugene Owen McKenna Jr** was born in Castleblayney on October 20, 1908.<sup>[58, 86–88]</sup> He died in Brighton, East Sussex, England, in December 1978 at the age of 70.<sup>[86]</sup>

Research Notes: A manifest coming from Canada in the Washington State USA records his name as Eugene Owen McKenna.

His father's name is found many times as Owen McKenna and the birth registrtion list him as "Owen".

Ancestry.com, U.S., Social Security Death Index, 1935-2014 (Provo, UT, USA, Ancestry.com Operations Inc, 2014), Ancestry.com, Number: 552-34-4609; Issue State: California; Issue Date: Before 1951.

Ancestry.com, 1940 United States Federal Census (Provo, UT, USA, Ancestry.com Operations, Inc., 2012), Ancestry.com, Year: 1940; Census Place: San Francisco, San Francisco, California; Roll: m-t0627-00301; Page: 3A; Enumeration District: 38-98.

<sup>84</sup> Ancestry.com, 1930 United States Federal Census (Provo, UT, USA, Ancestry.com Operations Inc, 2002), Ancestry.com, Year: 1930; Census Place: San Francisco, San Francisco, California; Page: 16B; Enumeration District: 0053; FHL microfilm: 2339931.

Ancestry.com, California, Death Index, 1940-1997 (Provo, UT, USA, Ancestry.com Operations Inc, 2000), Ancestry.com, Place: San Francisco; Date: 27 Jun 1991; Social Security: 552344609.

Ancestry.com, England & Wales, Civil Registration Death Index, 1916-2007 (Provo, UT, USA, Ancestry.com, Operations Inc., 2007), Ancestry.com, General Register Office; United Kingdom; Volume: 18; Page: 0034.

<sup>87</sup> Ancestry.com, Canadian Passenger Lists, 1865-1935 (Provo, UT, USA, Ancestry.com Operations Inc, 2010), Ancestry.com, Library and Archives Canada; Ottawa, Ontario, Canada; Series: RG 76-C; Roll: T-14756.

<sup>88</sup> Ancestry.com, UK and Ireland, Outward Passenger Lists, 1890-1960 (Provo, UT, USA, Ancestry.com Operations, Inc., 2012), Ancestry.com.

No Idea where the name "Eugene" came from on Father's name. That is how I received the name and the reason for SR & JR.

# + 27 f IX. **Margaret Mary McKenna** was born in Castleblayney on September 17, 1910.<sup>[89]</sup> She died in Placerville, El Dorado, Ca, on February 10, 1978, at the age of 67.

Margaret

Research Notes: Question who Is as he is buired with Maragaret:

Van L. Wickersham (1906-1985)

Same Cemetery plot: Parkcreek 61-D-148

The Find a Grave web site has them noted as husband & wife.

This researcher believes Van is a relative of Roland Wickersham, Margaret's first husband.

+ 28 f X. **Catherine McKenna** was born in Castleblayney on July 24, 1912.<sup>[90]</sup> She died in Ottawa, Ontario, Canada, on September 02, 1992, at the age of 80.

Research Notes: NOTE:

Given name can be spelled Catherine as on a marriage certificate.

Canadian Ship Manifest name is spelled Kathleen.

+ 29 m XI. **Hugh McKenna** was born in Castle Blarney, Cork, Ireland (Eden Hospital), on June 14, 1914.<sup>[51, 58, 77, 81, 91–93]</sup> He was also known as **Mickey**.