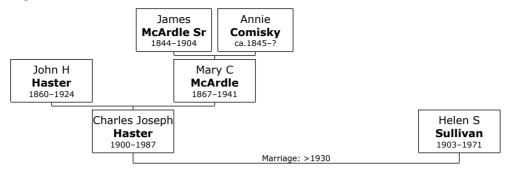

#### **James McArdle**

**1. James McArdle** was born in 1787. He was employed in Shopkeeper.

Research Notes:The witnesses [for marriage] were Laurence and William A Cumiskey, all this was on the state register of their marriage.

#### Son of James McArdle:

+ 2 m I. **James McArdle Sr** was born in Castleblayney, Monagahan, Ulster, Ireland, in 1844. He died in Castleblayney, Monaghan, on April 06, 1904, at the age of 60.

Research Notes: The following was found from a 1901 Ireland Census:

## **Family of James McArdle and Annie Comisky**

**2. James McArdle Sr** was born in 1844 in Castleblayney, Monagahan, Ulster, Ireland. He was the son of James McArdle (1).

James was employed in Merchant. He died at Cirrhosis of the liver in Castleblayney, Monaghan, Ulster, Ireland, on April 06, 1904, at the age of 60.

48 Visitor

James married **Annie Comisky** on Saturday, April 27, 1867, at Castleblaynery, Monagahan, Ulster, Ireland in St Mary's Church. They had eight children: Mary, Patrick, James, Margaret, Alice, Joseph, John and Annie.

Residence: April 02, 1911 Castleblayney Urban, Monaghan, Ireland<sup>[1]</sup>

Relation to Head: Head; Residence Marital Status: Widow

Children of James McArdle Sr and Annie Comisky:

+ 3 f I. **Mary C McArdle** was born in Muckno Catholic Parish, County Monaghan, Ireland, on November 18, 1867.<sup>[2-4]</sup> She died in San Francisco, San Francisco Ca, USA, on August 15, 1941, at the age of 73.

- + 7 f V. Alice M McArdle was born in Ireland in November 1877.
- + 8 m VI. **Joseph McArdle** was born in Monaghan, Ireland, on March 04, 1878.<sup>[3]</sup> He died on January 12, 1908, at the age of 29.<sup>[18]</sup>
- + 9 m VII. **John McArdle** was born in Castleblayney, Monaghan, Ulster, on June 07, 1880.<sup>[3, 19]</sup>
- + 10 f VIII. **Annie McArdle** was born in USA on July 06, 1880.<sup>[1, 3, 20]</sup> She died in Castleblayney, Ireland, in June 1924 at the age of 43.<sup>[20]</sup>

# Family of Margaret McArdle and Owen McKenna

**6. Margaret McArdle** was born on Tuesday, July 21, 1874, in Castleblayney, Monaghan, Ulster, Ireland. [48-54] She was the daughter of James McArdle Sr (2) and Annie Comisky.

Residence: C Blayney<sup>[53]</sup>

At the age of 17, Margaret married **Owen McKenna Sr** on Sunday, January 31, 1892, at Castleblayney, Monaghan, Ulster, Ireland in St Mary's Church when he was 27 years old.<sup>[56]</sup> They had fourteen children: Alice, Mary, James, John, Patrick, Annie, Michael, Eugene, Margaret, Catherine, Hugh, Theresa, Susan and Veronica.