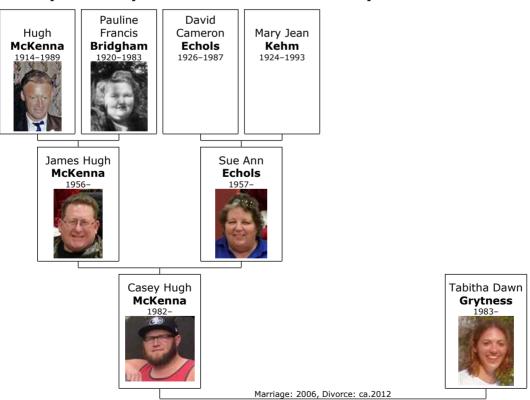

Canadian Ship Manifest name is spelled Kathleen.

+ 29 m XI. **Hugh McKenna** was born in Castle Blarney, Cork, Ireland (Eden Hospital), on June 14, 1914.<sup>[51, 58, 77, 81, 91–93]</sup> He was also known as **Mickey**.