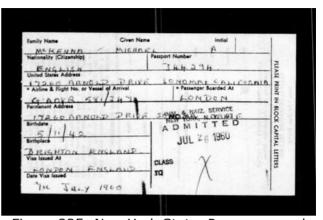

#### Patrick Mcardle in the New York, U.S., Arriving Passenger and Crew Lists (including Castle Garden and Ellis Island), 1820-1957 Name: Patrick Mcardle Gender: Male Provided in association Ethnicity/ Nationality: American with National Archives Age: 20 and Records Birth Date: abt 1869 Administration Place of Origin: United States of America Departure Port: Liverpool, England and Queenstown, Ireland Destination: USA Arrival Date: 28 Aug 1889 Arrival Port: New York, New York, USA Ship Name: City of Paris

Figure 8: Patrick McArdle USA Arrival 1889 (1889)

Figure 10: Patrick McArdle New York, Passenger Lists, 1820-1957 (1889)

Year: 1889; Arrival: New York, New York, USA; Microfilm Serial: M237, 1820-1897; Line: 51; List Number: 1183