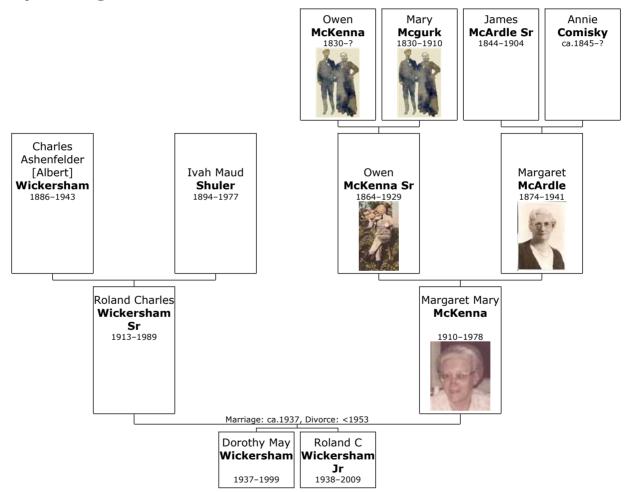

# Family of Margaret McArdle and Owen McKenna

**6. Margaret McArdle** was born on Tuesday, July 21, 1874, in Castleblayney, Monaghan, Ulster, Ireland. [48-54] She was the daughter of James McArdle Sr (2) and Annie Comisky.

Residence: C Blayney<sup>[53]</sup>

At the age of 17, Margaret married **Owen McKenna Sr** on Sunday, January 31, 1892, at Castleblayney, Monaghan, Ulster, Ireland in St Mary's Church when he was 27 years old.<sup>[56]</sup> They had fourteen children: Alice, Mary, James, John, Patrick, Annie, Michael, Eugene, Margaret, Catherine, Hugh, Theresa, Susan and Veronica.

Owen McKenna Sr

Ancestry.com, Ireland, Civil Registration Marriages Index, 1845-1958 (Provo, UT, USA, Ancestry.com Operations, Inc., 2011), Ancestry.com.

Owen was born in Castleblayney, Monaghan, Ulster, Ireland, on Sunday, April 17, 1864.<sup>[49, 57-61]</sup> He was the son of Owen McKenna and Mary Mcgurk.

# Children of Margaret McArdle and Owen McKenna Sr:

+ 19 f I. **Alice Clair McKenna** was born in Manhattan,
Kings New York United States on December

Kings, New York, United States, on December 24, 1892. [64-67] She died in San Mateo County, Ca., US, on March 02, 1978, at the age of