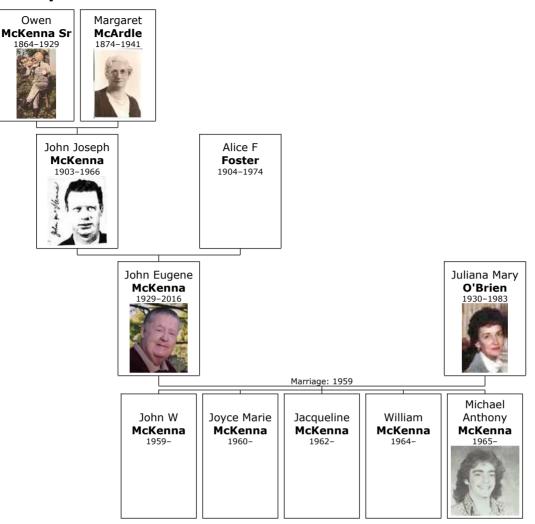

Residence: C Blayney<sup>[53]</sup>

At the age of 17, Margaret married **Owen McKenna Sr** on Sunday, January 31, 1892, at Castleblayney, Monaghan, Ulster, Ireland in St Mary's Church when he was 27 years old.<sup>[56]</sup> They had fourteen children: Alice, Mary, James, John, Patrick, Annie, Michael, Eugene, Margaret, Catherine, Hugh, Theresa, Susan and Veronica.

# Children of Margaret McArdle and Owen McKenna Sr:

+ 19 f I. **Alice Clair McKenna** was born in Manhattan,
Kings New York United States on December

Kings, New York, United States, on December 24, 1892. [64-67] She died in San Mateo County, Ca., US, on March 02, 1978, at the age of

+ 21 m III. **James J McKenna** was born in New York on April 30, 1900.<sup>[73-75]</sup> He died in Sonoma, Sonoma, California, on December 28, 1964, at the age of 64.<sup>[73, 74]</sup>

IV. John Joseph McKenna was born in

Castleblayney, Monaghan, Ulster, Ireland, on July 28, 1903.<sup>[76–81]</sup> He died in San Francisco, San Francisco, Ca, USA, on July 07, 1966, at the age of 62.

Joh

+ 22

m

Ancestry.com, New York, New York, U.S., Index to Birth Certificates, 1866-1909 (Lehi, UT USA, , 2020), Ancestry.com, New York City Department of Records & Information Services; New York City, New York; New York City Birth Certificates; Borough: Manhattan; Year: 1899.