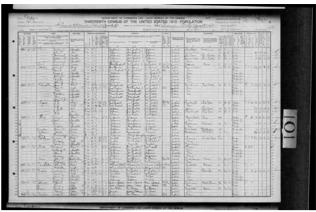

Year: 1900; Census Place: San Francisco, San Francisco, California; Page: 3; Enumeration District: 0059; FHL microfilm: 1240101

Figure 6: John Haster & Mary McArdle1900 United States Federal Census (1900)

Year: 1900; Census Place: San Francisco, San Francisco, California; Page: 3; Enumeration District: 0059; FHL microfilm: 1240101

Figure 7: John Haster & Mary McArdle 1910 United States Federal Census (1910)