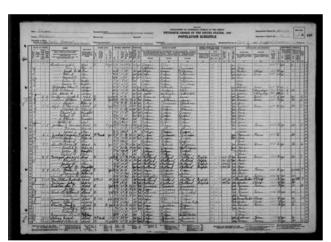

Ancestry.com, Ireland, Civil Registration Deaths Index, 1864-1958 (Provo, UT, USA, Ancestry.com Operations, Inc., 2011), Ancestry.com.

| Surramen    | foresames | Ages | Seet    | Relation to-<br>heads | Religions         | Birthplaceti  | Decupations                | Ukracyti        | kishtaquaged | Maritar Status | Specified<br>Silversess |
|-------------|-----------|------|---------|-----------------------|-------------------|---------------|----------------------------|-----------------|--------------|----------------|-------------------------|
| W. Armes    | lanest    | 576. | Males   | hand of Ferriga       | Roman Catholics   | Co-Monagnum   | Foul Merchants             | Read and writes | Englishs     | Marrieds       |                         |
| Mt Anthes   | Annier.   | 57k  | Females | When                  | Roman Catholics   | Co Monegnanti | Pousevegent                | Read and writes | England      | Marriedt       | *                       |
| McArabett   | losges    | 229  | Males   | See                   | Roman Catholics   | CoMonaghera   | Food Merchants             | Read and writes | English      | Not Married    |                         |
| Ás Arstet   | Arrise    | 200  | females | Desgivers             | Roman Cartholico  | Co Monaghanii | Faul Marchent<br>Domestica | Feat and united | Englishe     | Not Married    |                         |
| Comissionys | Josephia  | ida  | Meet    | Vistoria              | Ranken Carpullics | Co-Monaghana  | Ferners                    | Read and writer | Englishs     | NonMarries     |                         |