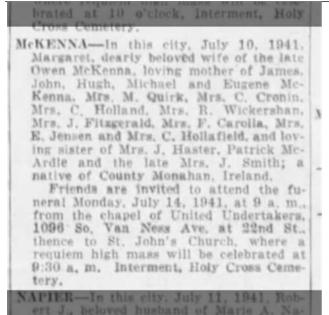

F 6 f IV. **Margaret McArdle** was born in Castleblayney, Monaghan, Ulster, on July 21, 1874.<sup>[3, 11-16]</sup>
She died in San Francisco, San Francisco, California, USA, on July 10, 1941, at the age of 66.<sup>[11, 17]</sup>

Margaret McArdle

Margaret was baptized in Donaghmoyne, Monaghan, on July 22, 1874.<sup>[50, 53]</sup> She immigrated to Canada to Michigan to San Francisco, Ca, USA, between 1929 and 1930.

Margaret arrived at Port Huron, St Clair, Michigan, on August 22, 1929.<sup>[51, 54]</sup> She died in San Francisco, San Francisco, California, USA, on July 10, 1941, at the age of 66.<sup>[48, 55]</sup> Margaret was buried in Holy Cross, Catholic Cemetry.

More facts and events for Margaret McArdle:

Residence: 1935 San Francisco, San Francisco, California, USA<sup>[52]</sup> Residence: 1940 San Francisco, San Francisco, California, USA<sup>[52]</sup>

Marital Status: Widowed; Relation to Head: Head

Residence: C Blayney<sup>[53]</sup>

At the age of 17, Margaret married **Owen McKenna Sr** on Sunday, January 31, 1892, at Castleblayney, Monaghan, Ulster, Ireland in St Mary's Church when he was 27 years old.<sup>[56]</sup> They had fourteen children: Alice, Mary, James, John, Patrick, Annie, Michael, Eugene, Margaret, Catherine, Hugh, Theresa, Susan and Veronica.