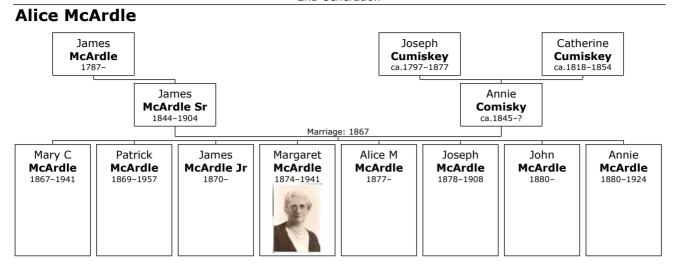

## **Family of James McArdle and Annie Comisky**

**2. James McArdle Sr** was born in 1844 in Castleblayney, Monagahan, Ulster, Ireland. He was the son of James McArdle (1).

James was employed in Merchant. He died at Cirrhosis of the liver in Castleblayney, Monaghan, Ulster, Ireland, on April 06, 1904, at the age of 60.

48 Visitor

James married **Annie Comisky** on Saturday, April 27, 1867, at Castleblaynery, Monagahan, Ulster, Ireland in St Mary's Church. They had eight children: Mary, Patrick, James, Margaret, Alice, Joseph, John and Annie.

Residence: April 02, 1911 Castleblayney Urban, Monaghan, Ireland<sup>[1]</sup>

Relation to Head: Head; Residence Marital Status: Widow

Children of James McArdle Sr and Annie Comisky:

+ 3 f I. **Mary C McArdle** was born in Muckno Catholic Parish, County Monaghan, Ireland, on November 18, 1867.<sup>[2-4]</sup> She died in San Francisco, San Francisco Ca, USA, on August 15, 1941, at the age of 73.

- + 7 f V. Alice M McArdle was born in Ireland in November 1877.
- + 8 m VI. **Joseph McArdle** was born in Monaghan, Ireland, on March 04, 1878.<sup>[3]</sup> He died on January 12, 1908, at the age of 29.<sup>[18]</sup>
- + 9 m VII. **John McArdle** was born in Castleblayney, Monaghan, Ulster, on June 07, 1880.<sup>[3, 19]</sup>
- + 10 f VIII. **Annie McArdle** was born in USA on July 06, 1880.<sup>[1, 3, 20]</sup> She died in Castleblayney, Ireland, in June 1924 at the age of 43.<sup>[20]</sup>