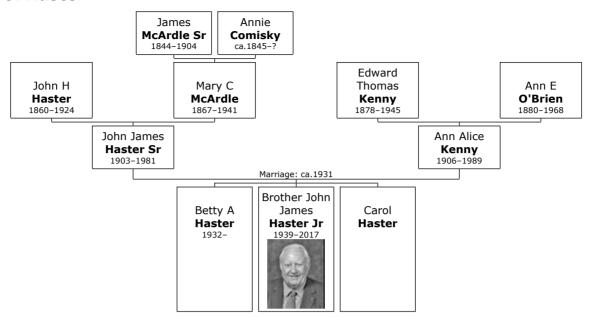

## Family of Mary McArdle and John Haster

3. Mary C McArdle was born on Monday, November 18, 1867, in Muckno Catholic Parish, County Monaghan, Ireland.[21-23] She was the daughter of James McArdle Sr (2) and Annie Comisky.

## Children of Mary C McArdle and John H Haster:

+ 11 f I. **Alice Mary Haster** was born in San Francisco on November 22, 1898. She died in San Mateo, San Mateo County, Ca., USA, on July 18, 1989, at the age of 90.

+ 13 m III. **John James Haster Sr** was born in San Francisco, San Francisco, Ca USA, on July 06, 1903.<sup>[27]</sup> He died in San Francisco, San Francisco, Ca, USA, on May 09, 1981, at the age of 77.<sup>[27, 28]</sup>