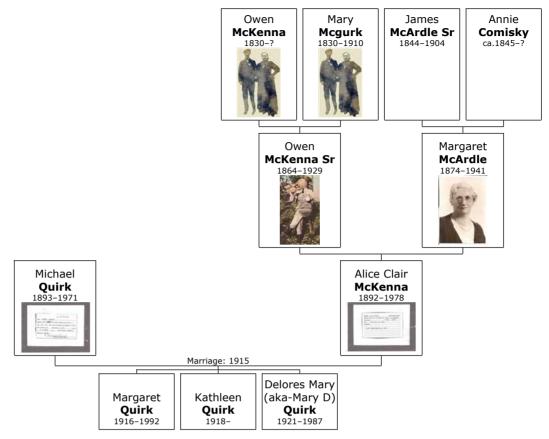

# Family of Margaret McArdle and Owen McKenna

**6. Margaret McArdle** was born on Tuesday, July 21, 1874, in Castleblayney, Monaghan, Ulster, Ireland. [48-54] She was the daughter of James McArdle Sr (2) and Annie Comisky.

Residence: C Blayney<sup>[53]</sup>

At the age of 17, Margaret married **Owen McKenna Sr** on Sunday, January 31, 1892, at Castleblayney, Monaghan, Ulster, Ireland in St Mary's Church when he was 27 years old.<sup>[56]</sup> They had fourteen children: Alice, Mary, James, John, Patrick, Annie, Michael, Eugene, Margaret, Catherine, Hugh, Theresa, Susan and Veronica.

Owen McKenna Sr

Ancestry.com, Ireland, Civil Registration Marriages Index, 1845-1958 (Provo, UT, USA, Ancestry.com Operations, Inc., 2011), Ancestry.com.

Owen was born in Castleblayney, Monaghan, Ulster, Ireland, on Sunday, April 17, 1864.<sup>[49, 57-61]</sup> He was the son of Owen McKenna and Mary Mcgurk.

# Children of Margaret McArdle and Owen McKenna Sr:

+ 19 f I. **Alice Clair McKenna** was born in Manhattan,
Kings New York United States on December

Kings, New York, United States, on December 24, 1892. [64-67] She died in San Mateo County, Ca., US, on March 02, 1978, at the age of