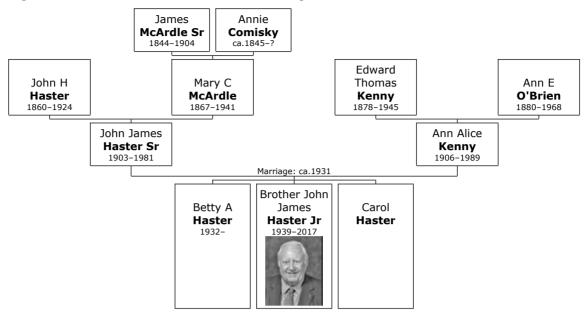

## 2nd Generation

## Family of Mary McArdle and John Haster

3. Mary C McArdle was born on Monday, November 18, 1867, in Muckno Catholic Parish, County Monaghan, Ireland.[21-23] She was the daughter of James McArdle Sr (2) and Annie Comisky.

## Children of Mary C McArdle and John H Haster:

+ 11 f I. **Alice Mary Haster** was born in San Francisco on November 22, 1898. She died in San Mateo, San Mateo County, Ca., USA, on July 18, 1989, at the age of 90.

+ 13 m III. **John James Haster Sr** was born in San Francisco, San Francisco, Ca USA, on July 06, 1903.<sup>[27]</sup> He died in San Francisco, San Francisco, Ca, USA, on May 09, 1981, at the age of 77.<sup>[27, 28]</sup>