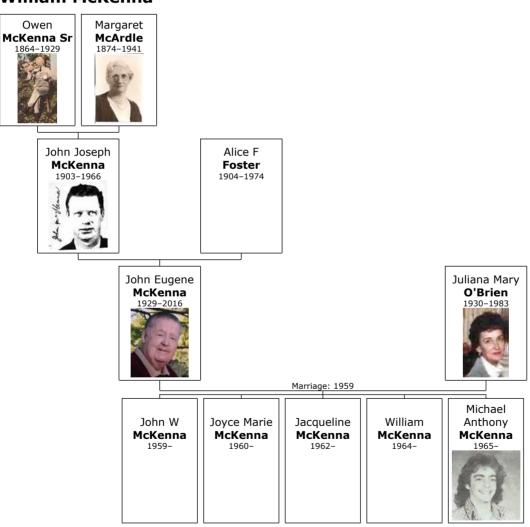

Residence: C Blayney<sup>[53]</sup>

At the age of 17, Margaret married **Owen McKenna Sr** on Sunday, January 31, 1892, at Castleblayney, Monaghan, Ulster, Ireland in St Mary's Church when he was 27 years old.<sup>[56]</sup> They had fourteen children: Alice, Mary, James, John, Patrick, Annie, Michael, Eugene, Margaret, Catherine, Hugh, Theresa, Susan and Veronica.

# Children of Margaret McArdle and Owen McKenna Sr:

+ 19 f I. **Alice Clair McKenna** was born in Manhattan,
Kings New York United States on December

Kings, New York, United States, on December 24, 1892. [64-67] She died in San Mateo County, Ca., US, on March 02, 1978, at the age of

- + 24 f VI. **Annie McKenna** was born in Castleblayney, Monaghan, Ulster, Ireland, on April 06, 1905.<sup>[82-85]</sup> She died in San Francisco, San Francisco, California, United States, on June 01, 1991, at the age of 86.<sup>[82, 85]</sup>
- + 25 m VII. **Michael Joseph McKenna** was born in Castleblayney on February 04, 1907.<sup>[58]</sup> He died in Ottawa General Hospital, Ottawa ON, on January 04, 1970, at the age of 62.

Michael

+ 26 m VIII. **Eugene Owen McKenna Jr** was born in Castleblayney on October 20, 1908.<sup>[58, 86–88]</sup> He died in Brighton, East Sussex, England, in December 1978 at the age of 70.<sup>[86]</sup>

# + 27 f IX. **Margaret Mary McKenna** was born in Castleblayney on September 17, 1910.<sup>[89]</sup> She died in Placerville, El Dorado, Ca, on February 10, 1978, at the age of 67.

Margaret

Research Notes: Question who Is as he is buired with Maragaret:

+ 28 f X. **Catherine McKenna** was born in Castleblayney on July 24, 1912.<sup>[90]</sup> She died in Ottawa, Ontario, Canada, on September 02, 1992, at the age of 80.

Research Notes: NOTE:

Given name can be spelled Catherine as on a marriage certificate.

Canadian Ship Manifest name is spelled Kathleen.

+ 29 m XI. **Hugh McKenna** was born in Castle Blarney, Cork, Ireland (Eden Hospital), on June 14, 1914.<sup>[51, 58, 77, 81, 91–93]</sup> He was also known as **Mickey**.