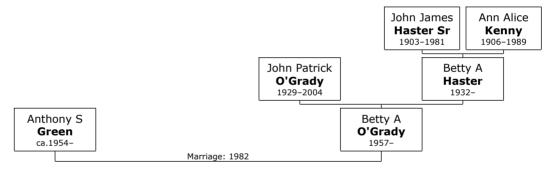

Residence: C Blayney<sup>[53]</sup>

At the age of 17, Margaret married **Owen McKenna Sr** on Sunday, January 31, 1892, at Castleblayney, Monaghan, Ulster, Ireland in St Mary's Church when he was 27 years old.<sup>[56]</sup> They had fourteen children: Alice, Mary, James, John, Patrick, Annie, Michael, Eugene, Margaret, Catherine, Hugh, Theresa, Susan and Veronica.