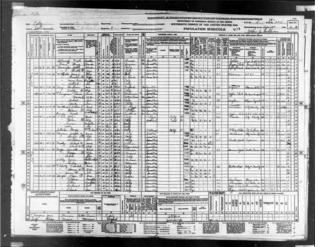

Figure 14: Patrick McArdle 1940 United States Federal Census (1940)

Year: 1940; Census Place: San Francisco, San Francisco, California; Roll: m-t0627-00316; Page: 3B; Enumeration District: 38-466

Figure 13: Patrick McArdle 1930 United States Federal Census (1930)