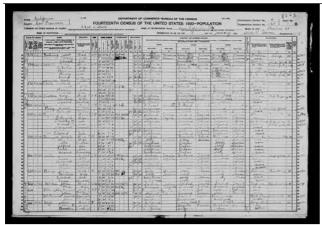

#### Son of James McArdle:

+ 2 m I. **James McArdle Sr** was born in Castleblayney, Monagahan, Ulster, Ireland, in 1844. He died in Castleblayney, Monaghan, on April 06, 1904, at the age of 60.

Research Notes: The following was found from a 1901 Ireland Census:

Name: James Mc Ardle

Gender: Male

Marital Status: Married

Age: 57

Birth Date: abt 1844
Birth Place: Co Monaghan

Residence Date: 31 Mar 1901

House Number: 26

Residence Place: Henry Street, Castleblayney Urban,

Monaghan, Ireland

Relation to Head: Head of Family (Head)

Occupation: Fowl Merchant

Religion: Roman Catholic Language Spoken: English

Literacy: Read and write

Household Members Age Relationship James Mc Ardle 57 Head of Family (Head)

Annie Mc Ardle

57 Wife

Joseph Mc Ardle

22 Son

Annie Mc Ardle

19 Daughter

Joseph Comiskey

48 Visitor