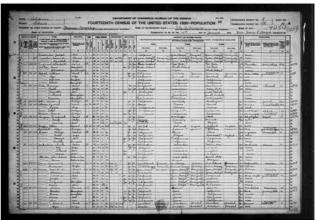

#### **James McArdle**

**1. James McArdle** was born in 1787. He was employed in Shopkeeper.

Research Notes:The witnesses [for marriage] were Laurence and William A Cumiskey, all this was on the state register of their marriage.

#### Son of James McArdle:

+ 2 m I. **James McArdle Sr** was born in Castleblayney, Monagahan, Ulster, Ireland, in 1844. He died in Castleblayney, Monaghan, on April 06, 1904, at the age of 60.

Research Notes: The following was found from a 1901 Ireland Census:

Name: James Mc Ardle

Gender: Male

Marital Status: Married

Age: 57

Birth Date: abt 1844
Birth Place: Co Monaghan

Residence Date: 31 Mar 1901

House Number: 26

Residence Place: Henry Street, Castleblayney Urban,

Monaghan, Ireland

Relation to Head: Head of Family (Head)

Occupation: Fowl Merchant

Religion: Roman Catholic Language Spoken: English

Literacy: Read and write

Household Members Age Relationship James Mc Ardle 57 Head of Family (Head)

Annie Mc Ardle

57 Wife

Joseph Mc Ardle

22 Son

Annie Mc Ardle

19 Daughter

Joseph Comiskey

48 Visitor