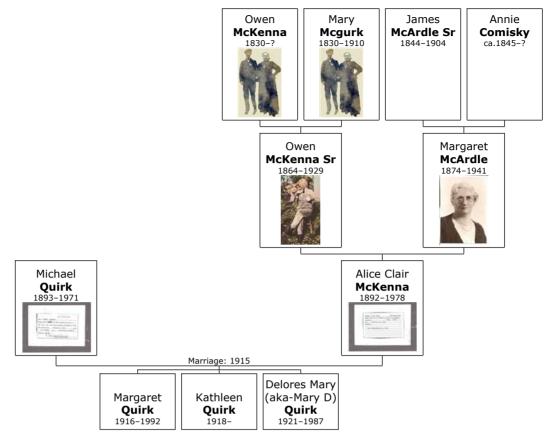

# Family of Margaret McArdle and Owen McKenna

**6. Margaret McArdle** was born on Tuesday, July 21, 1874, in Castleblayney, Monaghan, Ulster, Ireland. [48-54] She was the daughter of James McArdle Sr (2) and Annie Comisky.

Residence: C Blayney<sup>[53]</sup>

At the age of 17, Margaret married **Owen McKenna Sr** on Sunday, January 31, 1892, at Castleblayney, Monaghan, Ulster, Ireland in St Mary's Church when he was 27 years old.<sup>[56]</sup> They had fourteen children: Alice, Mary, James, John, Patrick, Annie, Michael, Eugene, Margaret, Catherine, Hugh, Theresa, Susan and Veronica.

Owen McKenna Sr

Ancestry.com, Ireland, Civil Registration Marriages Index, 1845-1958 (Provo, UT, USA, Ancestry.com Operations, Inc., 2011), Ancestry.com.

Owen was born in Castleblayney, Monaghan, Ulster, Ireland, on Sunday, April 17, 1864.<sup>[49, 57-61]</sup> He was the son of Owen McKenna and Mary Mcgurk.

# Children of Margaret McArdle and Owen McKenna Sr:

+ 19 f I. **Alice Clair McKenna** was born in Manhattan,
Kings New York United States on December

Kings, New York, United States, on December 24, 1892. [64-67] She died in San Mateo County, Ca., US, on March 02, 1978, at the age of