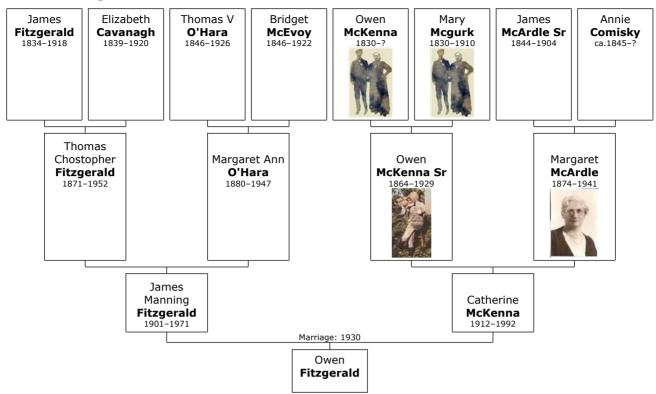

# Family of Margaret McArdle and Owen McKenna

**6. Margaret McArdle** was born on Tuesday, July 21, 1874, in Castleblayney, Monaghan, Ulster, Ireland. [48-54] She was the daughter of James McArdle Sr (2) and Annie Comisky.

Residence: C Blayney<sup>[53]</sup>

At the age of 17, Margaret married **Owen McKenna Sr** on Sunday, January 31, 1892, at Castleblayney, Monaghan, Ulster, Ireland in St Mary's Church when he was 27 years old.<sup>[56]</sup> They had fourteen children: Alice, Mary, James, John, Patrick, Annie, Michael, Eugene, Margaret, Catherine, Hugh, Theresa, Susan and Veronica.

Owen McKenna Sr

Ancestry.com, Ireland, Civil Registration Marriages Index, 1845-1958 (Provo, UT, USA, Ancestry.com Operations, Inc., 2011), Ancestry.com.

Owen was born in Castleblayney, Monaghan, Ulster, Ireland, on Sunday, April 17, 1864.<sup>[49, 57-61]</sup> He was the son of Owen McKenna and Mary Mcgurk.