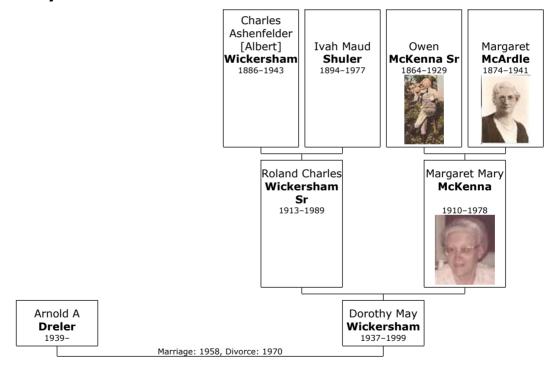

# Family of Margaret McArdle and Owen McKenna

**6. Margaret McArdle** was born on Tuesday, July 21, 1874, in Castleblayney, Monaghan, Ulster, Ireland. [48-54] She was the daughter of James McArdle Sr (2) and Annie Comisky.

Residence: C Blayney<sup>[53]</sup>

At the age of 17, Margaret married **Owen McKenna Sr** on Sunday, January 31, 1892, at Castleblayney, Monaghan, Ulster, Ireland in St Mary's Church when he was 27 years old.<sup>[56]</sup> They had fourteen children: Alice, Mary, James, John, Patrick, Annie, Michael, Eugene, Margaret, Catherine, Hugh, Theresa, Susan and Veronica.

Owen McKenna Sr

Ancestry.com, Ireland, Civil Registration Marriages Index, 1845-1958 (Provo, UT, USA, Ancestry.com Operations, Inc., 2011), Ancestry.com.

Owen was born in Castleblayney, Monaghan, Ulster, Ireland, on Sunday, April 17, 1864.<sup>[49, 57-61]</sup> He was the son of Owen McKenna and Mary Mcgurk.

# + 27 f IX. **Margaret Mary McKenna** was born in Castleblayney on September 17, 1910.<sup>[89]</sup> She died in Placerville, El Dorado, Ca, on February 10, 1978, at the age of 67.

Margaret

Research Notes: Question who Is as he is buired with Maragaret:

Van L. Wickersham (1906-1985)

Same Cemetery plot: Parkcreek 61-D-148

The Find a Grave web site has them noted as husband & wife.

This researcher believes Van is a relative of Roland Wickersham, Margaret's first husband.