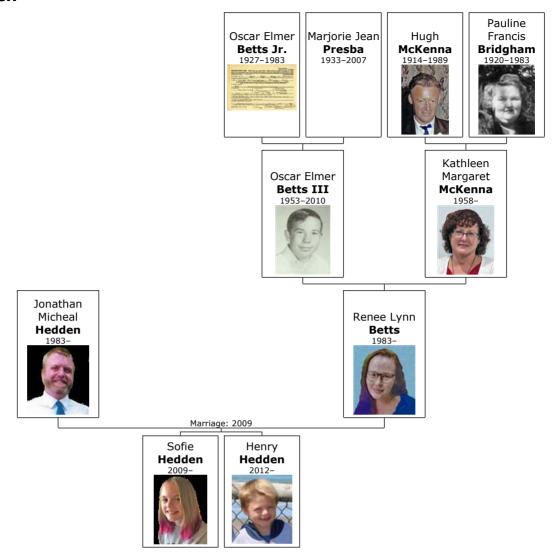

## Family of Mary McArdle and John Haster

3. Mary C McArdle was born on Monday, November 18, 1867, in Muckno Catholic Parish, County Monaghan, Ireland.[21-23] She was the daughter of James McArdle Sr (2) and Annie Comisky.

Mary C was baptized on November 20, 1867. She immigrated to Per 1900 Census in 1889. Mary C arrived in 1889. [24] She arrived in 1892. [21]

Mary C died in San Francisco, San Francisco Ca, on August 15, 1941, at the age of 73.

Research Notes: Note: Baptised as Maria (aka: Mary) Catherine (aka: K, C, H,) McArdle

Have seen records showing middle initial as "K, C, H"

It appears after coming to the USA, she has chosen to list her name as: Marv Katherine (aka H=Haster) in some records.

On Social Security Death Record and California Death Index, her birth date is 22 Nov 1868.

This is incorrect based on her Baptism Date.

================

I used the following document found for her Birth Date:

## Children of Mary C McArdle and John H Haster:

+ 11 f I. **Alice Mary Haster** was born in San Francisco on November 22, 1898. She died in San Mateo, San Mateo County, Ca., USA, on July 18, 1989, at the age of 90.

+ 12 m II. **Charles Joseph Haster** was born in San Francisco, San Francisco Ca, USA, on September 27, 1900.<sup>[25, 26]</sup> He died on April 05, 1987, at the age of 86.

Research Notes: Most Records have his name listed as "Carl" Birth Name is Charles.

+ 13 m III. **John James Haster Sr** was born in San Francisco, San Francisco, Ca USA, on July 06, 1903.<sup>[27]</sup> He died in San Francisco, San Francisco, Ca, USA, on May 09, 1981, at the age of 77.<sup>[27, 28]</sup>