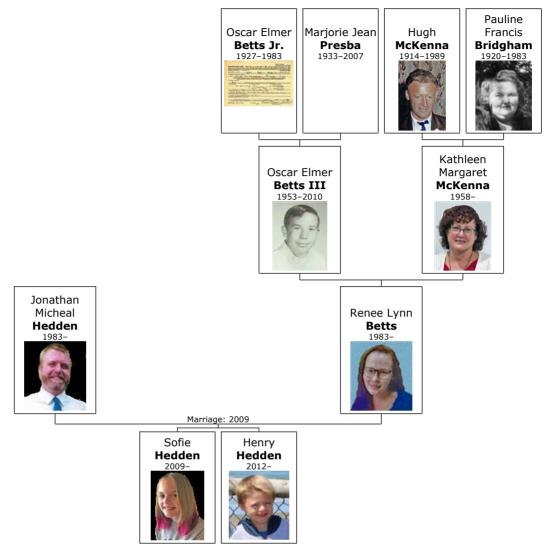

## Family of Mary McArdle and John Haster

3. Mary C McArdle was born on Monday, November 18, 1867, in Muckno Catholic Parish, County Monaghan, Ireland.[21-23] She was the daughter of James McArdle Sr (2) and Annie Comisky.

Mary C was baptized on November 20, 1867. She immigrated to Per 1900 Census in 1889. Mary C arrived in 1889. [24] She arrived in 1892. [21]

Mary C died in San Francisco, San Francisco Ca, on August 15, 1941, at the age of 73.

Research Notes: Note: Baptised as Maria (aka: Mary) Catherine (aka: K, C, H,) McArdle

Have seen records showing middle initial as "K, C, H"

It appears after coming to the USA, she has chosen to list her name as: Marv Katherine (aka H=Haster) in some records.

On Social Security Death Record and California Death Index, her birth date is 22 Nov 1868.

This is incorrect based on her Baptism Date.

================

I used the following document found for her Birth Date:

## Children of Mary C McArdle and John H Haster:

+ 11 f I. **Alice Mary Haster** was born in San Francisco on November 22, 1898. She died in San Mateo, San Mateo County, Ca., USA, on July 18, 1989, at the age of 90.

+ 12 m II. **Charles Joseph Haster** was born in San Francisco, San Francisco Ca, USA, on September 27, 1900.<sup>[25, 26]</sup> He died on April 05, 1987, at the age of 86.

Research Notes: Most Records have his name listed as "Carl" Birth Name is Charles.

+ 13 m III. **John James Haster Sr** was born in San Francisco, San Francisco, Ca USA, on July 06, 1903.<sup>[27]</sup> He died in San Francisco, San Francisco, Ca, USA, on May 09, 1981, at the age of 77.<sup>[27, 28]</sup>