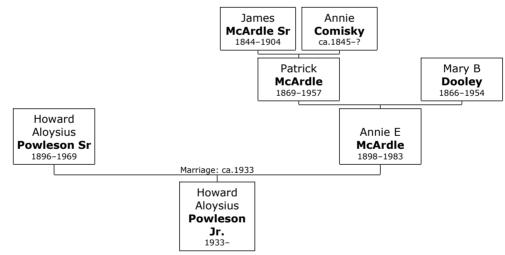

## **Family of Patrick McArdle and Mary Dooley**

**4. Patrick McArdle** was born on Wednesday, March 31, 1869, in Castleblayney, Monaghan, Ulster, Ireland. [29-35] He was the son of James McArdle Sr (2) and Annie Comisky.

Marital Status: Married; Relation to Head: Head

Patrick married **Mary B Dooley** in February 1897 in San Francisco, San Francisco Ca.<sup>[29]</sup> They had five children: Annie, James, Thomas, George and Alice.

Children of Patrick McArdle and Mary B Dooley:

+ 14 f I. **Annie E McArdle** was born in San Francisco, San Francisco, Ca USA, on June 15, 1898.<sup>[37]</sup> She died in San Mateo County, Ca., USA, on May 23, 1983, at the age of 84.