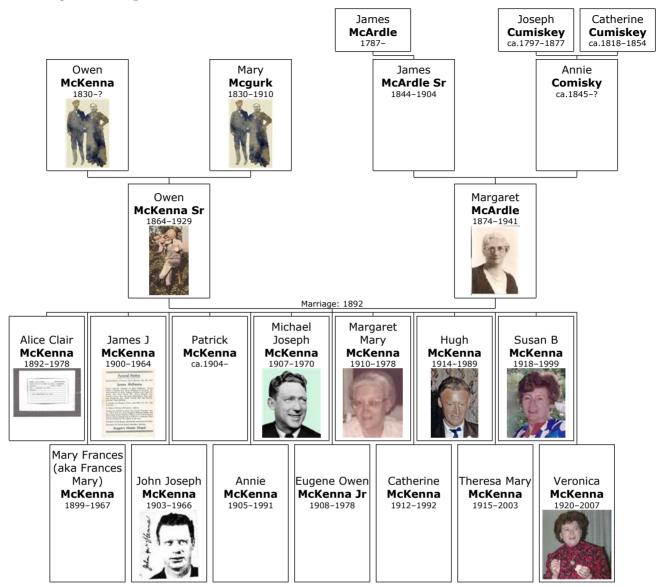

Residence: C Blayney<sup>[53]</sup>

At the age of 17, Margaret married **Owen McKenna Sr** on Sunday, January 31, 1892, at Castleblayney, Monaghan, Ulster, Ireland in St Mary's Church when he was 27 years old.<sup>[56]</sup> They had fourteen children: Alice, Mary, James, John, Patrick, Annie, Michael, Eugene, Margaret, Catherine, Hugh, Theresa, Susan and Veronica.

Owen McKenna Sr

Ancestry.com, Ireland, Civil Registration Marriages Index, 1845-1958 (Provo, UT, USA, Ancestry.com Operations, Inc., 2011), Ancestry.com.

Owen was born in Castleblayney, Monaghan, Ulster, Ireland, on Sunday, April 17, 1864.<sup>[49, 57-61]</sup> He was the son of Owen McKenna and Mary Mcgurk.

Alice Claire (1892-1978)\*

Frances M (1899-1967)\* [Mary Frances]

James (1901-1964)\*

John Joseph (1903-1966)\*

Anne Annie (1905-1991)\*

Michael Joseph (1907-1970)\*

Eugene (1908-1978)\*

Margaret M (1910-1978)\*

Kathleen (1912-1992)\* [Catherine]

Hugh (1914-1989)\*

Theresa M (1915-2003)\*

Susan "Sue" (1918-1999)\*

Veronica "Vera" (1920-2007)\*

-----

# Children of Margaret McArdle and Owen McKenna Sr:

+ 19 f I. **Alice Clair McKenna** was born in Manhattan,
Kings New York United States on December

Kings, New York, United States, on December 24, 1892. [64-67] She died in San Mateo County, Ca., US, on March 02, 1978, at the age of