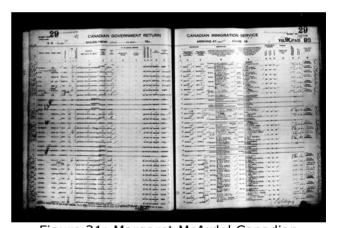

Ancestry.com, Ireland, Civil Registration Deaths Index, 1864-1958 (Provo, UT, USA, Ancestry.com Operations, Inc., 2011), Ancestry.com.

| Surramen    | foresames | Ages | Seet    | Relation to-<br>heads | Religions         | Birthplaceti  | Decupations                | Ukracyti        | kishtaquaged | Maritar Status | Specified<br>Silversess |
|-------------|-----------|------|---------|-----------------------|-------------------|---------------|----------------------------|-----------------|--------------|----------------|-------------------------|
| W. Armes    | lanest    | 576. | Males   | hand of Ferriga       | Roman Catholics   | Co-Monagnum   | Foul Merchants             | Read and writes | Englishs     | Marrieds       |                         |
| Mt Anthes   | Annier.   | 57k  | Females | When                  | Roman Catholics   | Co Monegnanti | Pousevegent                | Read and writes | England      | Marriedt       | *                       |
| McArabett   | losges    | 229  | Males   | See                   | Roman Catholics   | CoMonaghera   | Food Merchants             | Read and writes | English      | Not Married    |                         |
| Ás Arstet   | Arrise    | 200  | females | Desgivers             | Roman Cartholico  | Co Monaghanii | Faul Marchent<br>Domestica | Feat and united | Englishe     | Not Married    |                         |
| Comissionys | Josephia  | ida  | Meet    | Vistoria              | Ranken Carpullics | Co-Monaghana  | Ferners                    | Read and writer | Englishs     | NonMarries     |                         |

The-photo-below-is-the-total-length-of-Henry-Street-in-Castleblayney.¶

Figure 1: James McArdle 1901 Census and Allen Street (1901)

Figure 2: James McArdle Sr Signature (1901) Signature from 1901 Irish Census