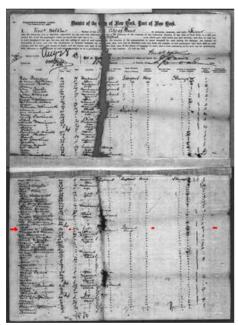

#### Patrick Mcardle in the New York, U.S., Arriving Passenger and Crew Lists (including Castle Garden and Ellis Island), 1820-1957 Name: Patrick Mcardle Gender: Male Provided in association Ethnicity/ Nationality: American with National Archives Age: 20 and Records Birth Date: abt 1869 Administration Place of Origin: United States of America Departure Port: Liverpool, England and Queenstown, Ireland Destination: USA Arrival Date: 28 Aug 1889 Arrival Port: New York, New York, USA Ship Name: City of Paris

Figure 8: Patrick McArdle USA Arrival 1889 (1889)

Figure 10: Patrick McArdle New York, Passenger Lists, 1820-1957 (1889)

Year: 1889; Arrival: New York, New York, USA; Microfilm Serial: M237, 1820-1897; Line: 51; List Number: 1183