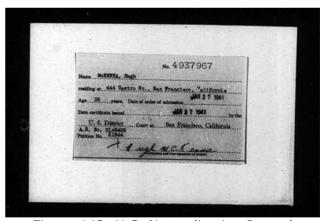

Canadian Ship Manifest name is spelled Kathleen.

+ 29 m XI. **Hugh McKenna** was born in Castle Blarney, Cork, Ireland (Eden Hospital), on June 14, 1914.<sup>[51, 58, 77, 81, 91–93]</sup> He was also known as **Mickey**.