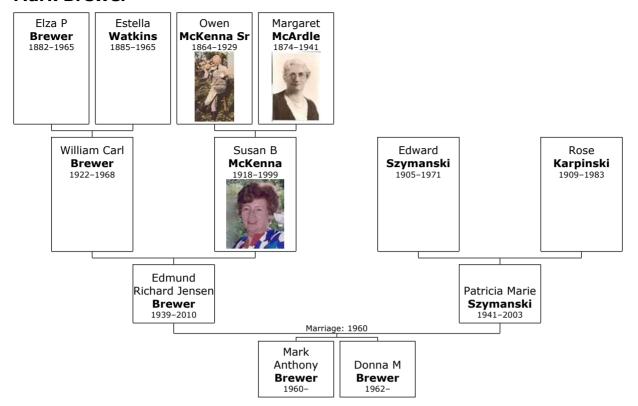

Placer, Ca., US. She is the daughter of Oscar Elmer Betts III and Kathleen Margaret McKenna (66).

At the age of 26, Renee Lynn married **Jonathan Micheal Hedden** on Wednesday, December 16, 2009, in Placer County, California, USA, when he was 26 years old. They have two children: Sofie and Henry.

Jonathan Micheal was born in Los Angles Co., Ca. USA, on Saturday, June 11, 1983.



Jonathan Micheal Hedden

### Children of Renee Lynn Betts and Jonathan Micheal Hedden:

- + 93 f I. **Sofie Hedden** was born in Placerville, El Dorado, Ca., US, on March 28, 2009.
- + 94 m II. **Henry Hedden** was born in Roseville, Placer, Ca, USA, on March 10, 2012.





Henry



Figure 277: Renee Lynn Betts Hedden (6/29/2021 6:31:36 PM)



Figure 278: Jon Hedden (6/29/2021 5:56:31 PM)

#### **Mark Brewer**



**90. Mark Anthony Brewer** was born on Monday, September 26, 1960, in San Francisco, San Francisco, Ca USA.<sup>[330]</sup> He is the son of Edmund Richard Jensen Brewer (70) and Patricia Marie Szymanski.

Ancestry.com, California Birth Index, 1905-1995 (Provo, UT, USA, Ancestry.com Operations Inc, 2005), Ancestry.com, Birthdate: 26 Sep 1960; Birth County: San Francisco.

#### **Donna Brewer**



**91. Donna M Brewer** was born on Tuesday, January 30, 1962, in San Francisco, San Francisco, Ca USA.<sup>[331]</sup> She is the daughter of Edmund Richard Jensen Brewer (70) and Patricia Marie Szymanski.

Research Notes: U.S. Index to Public Records, 1994-2019

https://www.ancestry.com/discoveryui-content/view/168488650:62209

Name: Donna Marie Southworth

[Donna M Brewer] [Donna M Kelley]

[