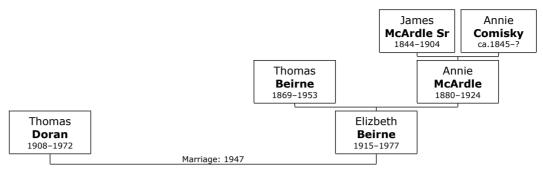

- + 7 f V. Alice M McArdle was born in Ireland in November 1877.
- + 8 m VI. **Joseph McArdle** was born in Monaghan, Ireland, on March 04, 1878.<sup>[3]</sup> He died on January 12, 1908, at the age of 29.<sup>[18]</sup>
- + 9 m VII. **John McArdle** was born in Castleblayney, Monaghan, Ulster, on June 07, 1880.<sup>[3, 19]</sup>
- + 10 f VIII. **Annie McArdle** was born in USA on July 06, 1880.<sup>[1, 3, 20]</sup> She died in Castleblayney, Ireland, in June 1924 at the age of 43.<sup>[20]</sup>

Research Notes:It is known that Tomas Beirne was previsiously married. Annie is his second wife.

Ancestry.com, U.S., Newspapers.com Obituary Index, 1800s-current (Lehi, UT, USA, Ancestry.com Operations Inc, 2019), Ancestry.com, The San Francisco Examiner; Publication Date: 13 Jan 1908; Publication Place: San Francisco, California, USA; URL: https://www.newspapers.com/image/457401931/?article=da2d30f2-f526-40af-951c-8d6ea24dd8b4&focus=0.70271736,0.18058072,0.83724767,0.22585613&xi. https://www.newspapers.com/image/457401931/?article=da2d30f2-f526-40af-951c-8d6ea24dd8b4&focus=0.70271736,0.18058072,0.83724767,0.22585613&xid=3355.