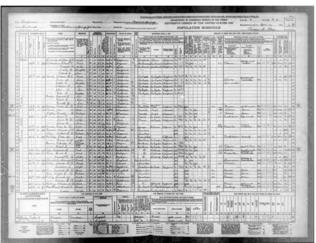

## **Family of Patrick McArdle and Mary Dooley**

**4. Patrick McArdle** was born on Wednesday, March 31, 1869, in Castleblayney, Monaghan, Ulster, Ireland. [29-35] He was the son of James McArdle Sr (2) and Annie Comisky.

Patrick arrived at New York, New York, USA, in 1889.<sup>[29, 30, 35]</sup> He immigrated in 1889. Patrick arrived in 1890.<sup>[32]</sup>

He died in Santa Clara County, CA, on February 12, 1957, at the age of 87.

Marital Status: Married; Relation to Head: Head

Patrick married **Mary B Dooley** in February 1897 in San Francisco, San Francisco Ca.<sup>[29]</sup> They had five children: Annie, James, Thomas, George and Alice.

Mary B was born in Ireland on Saturday, August 25, 1866.<sup>[36]</sup> She immigrated to Ellis Island, New York, on July 28, 1890.

Mary B reached 87 years of age and died in San Francisco, San Francisco, Ca USA, on March 23, 1954.

Children of Patrick McArdle and Mary B Dooley:

+ 14 f I. **Annie E McArdle** was born in San Francisco, San Francisco, Ca USA, on June 15, 1898.<sup>[37]</sup> She died in San Mateo County, Ca., USA, on May 23, 1983, at the age of 84.

| + | 15 | m | II. <b>James Joseph McArdle</b> was born in San Francisco on November 07, 1898. [38-42] He died in Contra Costa County, Ca, USA, on April 28, 1995, at the age of 96. [38, 42]                                                  |
|---|----|---|---------------------------------------------------------------------------------------------------------------------------------------------------------------------------------------------------------------------------------|
| + | 16 | m | III. <b>Thomas Patrick McArdle</b> was born in San Francisco, San Francisco, Ca, USA, on April 04, 1900. <sup>[43]</sup> He died in San Francisco, San Francisco, Ca USA, on August 31, 1971, at the age of 71. <sup>[43]</sup> |
| + | 17 | m | IV. George Michael McArdle was born in San Francisco, San<br>Francisco, Ca USA, on January 26, 1902. [44-46] He died in<br>San Francisco, San Francisco, Ca, USA, on January 07,<br>1982, at the age of 79. [45]                |
| + | 18 | f | V. <b>Alice M McArdle</b> was born in San Francisco on October 23, 1905. She died in San Francisco on October 04, 1974, at the age of 68.                                                                                       |