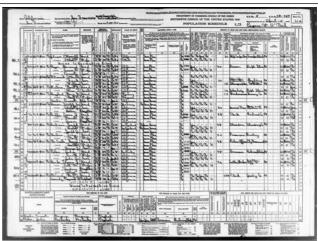

Year: 1900; Census Place: San Francisco, San Francisco, California; Page: 3; Enumeration District: 0059; FHL microfilm: 1240101

Figure 6: John Haster & Mary McArdle1900 United States Federal Census (1900)

Year: 1900; Census Place: San Francisco, San Francisco, California; Page: 3; Enumeration District: 0059; FHL microfilm: 1240101

Figure 7: John Haster & Mary McArdle 1910 United States Federal Census (1910)

Year: 1910; Census Place: San Francisco Assembly District 32, San Francisco, California; Roll: T624\_96; Page: 10A; Enumeration District: 0046; FHL microfilm: 1374109