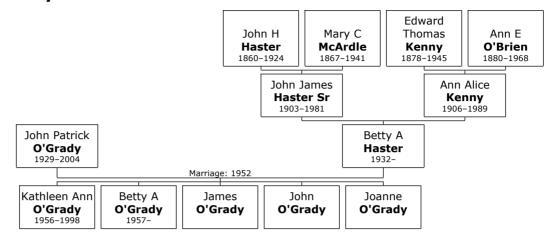

+ 13 m III. **John James Haster Sr** was born in San Francisco, San Francisco, Ca USA, on July 06, 1903.<sup>[27]</sup> He died in San Francisco, San Francisco, Ca, USA, on May 09, 1981, at the age of 77.<sup>[27, 28]</sup>

Residence: C Blayney<sup>[53]</sup>

At the age of 17, Margaret married **Owen McKenna Sr** on Sunday, January 31, 1892, at Castleblayney, Monaghan, Ulster, Ireland in St Mary's Church when he was 27 years old.<sup>[56]</sup> They had fourteen children: Alice, Mary, James, John, Patrick, Annie, Michael, Eugene, Margaret, Catherine, Hugh, Theresa, Susan and Veronica.