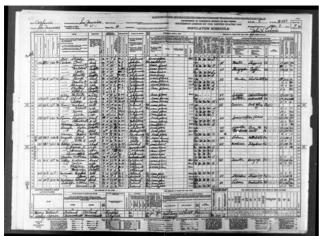

## Family of Mary McArdle and John Haster

3. Mary C McArdle was born on Monday, November 18, 1867, in Muckno Catholic Parish, County Monaghan, Ireland.[21-23] She was the daughter of James McArdle Sr (2) and Annie Comisky.

Mary C was baptized on November 20, 1867. She immigrated to Per 1900 Census in 1889. Mary C arrived in 1889. [24] She arrived in 1892. [21]

Mary C died in San Francisco, San Francisco Ca, on August 15, 1941, at the age of 73.

### More facts and events for Mary C McArdle:

Residence: 1900 San Francisco, San Francisco, California, USA<sup>[24]</sup>

Marital Status: Married: Relation to Head: Wife

Residence: 1910 San Francisco Assembly District 32, San Francisco, California,

USA<sup>[21]</sup>

Marital Status: Married; Relation to Head: Wife

Mary C married **John H Haster** in 1895.<sup>[24]</sup> They had three children: Alice, Charles and John.

John H was born in Germany in March 1860.<sup>[21, 24]</sup> He immigrated in 1874.