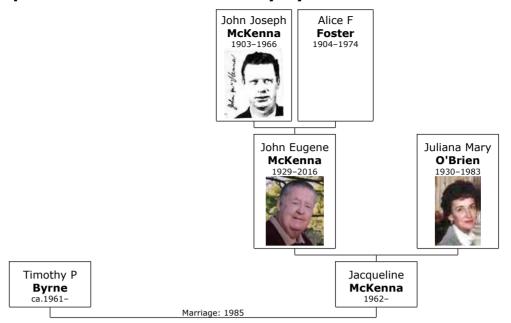

4: Corp John S Satkowski (Father Grave)
(August 23, 1974)
Her Father



Figure 265: John S Satkowski Obituary (Aged 51) (Father)
(August 24, 1974)
Her Father

Ancestry.com, U.S., Index to Public Records, 1994-2019 (Lehi, UT, USA, Ancestry.com Operations, Inc., 2020), Ancestry.com.



Figure 266: Olga K. Kaschuluk Satkowski (Mother) (January 21, 2011) Her Mother



Figure 267: Olga K Satkowski Obituary (Aged 82) (Mother)
(January 26, 2011)
Her Mother

## Family of Joyce McKenna and Robert Esparza



**83. Joyce Marie McKenna** was born on Sunday, November 13, 1960, in San Francisco, San Francisco, Ca USA. She is the daughter of John Eugene McKenna (54) and Juliana Mary O'Brien.

She married **Robert Esparza**. They have no known children.

## Family of Jacqueline McKenna and Timothy Byrne



**84. Jacqueline McKenna** was born on Saturday, April 07, 1962, in San Francisco, San Francisco, Ca USA. She is the daughter of John Eugene McKenna (54) and Juliana Mary O'Brien.

More facts and events for Jacqueline McKenna:

Residence: San Francisco, California, USA<sup>[325]</sup>

Jacqueline married **Timothy P Byrne** on Saturday, February 16, 1985, in San Francisco.<sup>[326]</sup> They have no known children.

Timothy P was born about 1961.[326]

Ancestry.com, U.S. Public Records Index, 1950-1993, Volume 2 (Provo, UT, USA, Ancestry.com Operations, Inc., 2010), Ancestry.com.

Ancestry.com, California, Marriage Index, 1960-1985 (Provo, UT, USA, Ancestry.com Operations Inc, 2007), Ancestry.com.

[Source citation includes one media item]



Figure 268: Jacqueli McKenna & Timothy Byrn