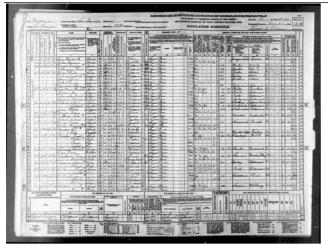

## Family of Mary McArdle and John Haster

3. Mary C McArdle was born on Monday, November 18, 1867, in Muckno Catholic Parish, County Monaghan, Ireland.[21-23] She was the daughter of James McArdle Sr (2) and Annie Comisky.

Mary C was baptized on November 20, 1867. She immigrated to Per 1900 Census in 1889. Mary C arrived in 1889. [24] She arrived in 1892. [21]

Mary C died in San Francisco, San Francisco Ca, on August 15, 1941, at the age of 73.

### More facts and events for Mary C McArdle:

Residence: 1900 San Francisco, San Francisco, California, USA<sup>[24]</sup>

Marital Status: Married: Relation to Head: Wife

Residence: 1910 San Francisco Assembly District 32, San Francisco, California,

USA<sup>[21]</sup>

Marital Status: Married; Relation to Head: Wife

Mary C married **John H Haster** in 1895.<sup>[24]</sup> They had three children: Alice, Charles and John.

John H was born in Germany in March 1860.<sup>[21, 24]</sup> He immigrated in 1874.

Year: 1900; Census Place: San Francisco, San Francisco, California; Page: 3; Enumeration District: 0059; FHL microfilm: 1240101

Figure 6: John Haster & Mary McArdle1900 United States Federal Census (1900)

Year: 1900; Census Place: San Francisco, San Francisco, California; Page: 3; Enumeration District: 0059; FHL microfilm: 1240101

Figure 7: John Haster & Mary McArdle 1910 United States Federal Census (1910)

Year: 1910; Census Place: San Francisco Assembly District 32, San Francisco, California; Roll: T624\_96; Page: 10A; Enumeration District: 0046; FHL microfilm: 1374109