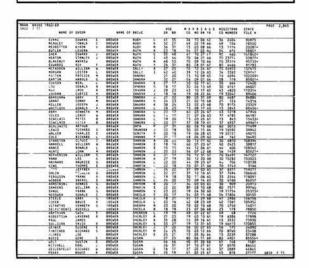

Ancestry.com, Ireland, Civil Registration Deaths Index, 1864-1958 (Provo, UT, USA, Ancestry.com Operations, Inc., 2011), Ancestry.com.

| Surramen    | foresames | Ages | Seet    | Relation to-<br>heads | Religions         | Birthplaceti  | Decupations                | Ukracyti        | kishtaquaged | Maritar Status | Specified<br>Silversess |
|-------------|-----------|------|---------|-----------------------|-------------------|---------------|----------------------------|-----------------|--------------|----------------|-------------------------|
| W. Armes    | lanest    | 576. | Males   | hand of Ferriga       | Roman Catholics   | Co-Monagnum   | Foul Merchants             | Read and writes | Englishs     | Marrieds       |                         |
| Mt Anthes   | Annier.   | 57k  | Females | When                  | Roman Catholics   | Co Monegnanti | Pousevegent                | Read and writes | England      | Marriedt       | *                       |
| McArabett   | losges    | 229  | Males   | See                   | Roman Catholics   | CoMonaghera   | Food Merchants             | Read and writes | English      | Not Married    |                         |
| Ás Arstet   | Arrise    | 200  | females | Desgivers             | Roman Cartholico  | Co Monaghanii | Faul Marchent<br>Domestica | Feat and united | Englishe     | Not Married    |                         |
| Comissionys | Josephia  | ida  | Meet    | Vistoria              | Ranken Carpullics | Co-Monaghana  | Ferners                    | Read and writer | Englishs     | NonMarries     |                         |