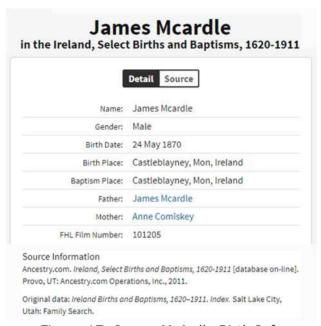

## Description

This database is an index containing details extracted from a variety of Irish birth records.

==

Documents attached to Patrick apply to his wife and family.

+ 5 m III. **James McArdle Jr** was born in Monaghan on May 24, 1870.<sup>[3]</sup>

Research Notes:Birth Info Name: James Mcardle

Gender: Male

Birth Date: 24 May 1870

Birth Place: Monaghan, Ireland

Father:

James Mcardle

Mother:

Anne Comiskey

FHL Film Number: 101205

Source Information

Ancestry.com. Ireland, Select Births and Baptisms, 1620-1911 [database on-line]. Provo, UT: Ancestry.com Operations, Inc., 2011.

Original data: Ireland Births and Baptisms, 1620-1911. Index. Salt Lake City, Utah: Family Search.

# **Family of James McArdle and Annie Lawless**

**James McArdle Jr** was born on Tuesday, May 24, 1870, in Monaghan, Ireland.<sup>[47]</sup> He was the son of James McArdle Sr (2) and Annie Comisky.

Research Notes:Birth Info Name: James Mcardle

Gender: Male

Birth Date: 24 May 1870

Birth Place: Monaghan, Ireland

Father:

James Mcardle

Mother:

Anne Comiskey

<sup>47</sup> Ancestry.com, Ireland, Select Births and Baptisms, 1620-1911 (Provo, UT, Ancestry.com Operations, Inc., 2011), Ancestry.com.