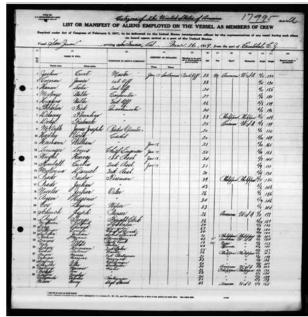

#### Patrick Mcardle in the New York, U.S., Arriving Passenger and Crew Lists (including Castle Garden and Ellis Island), 1820-1957 Name: Patrick Mcardle Gender: Male Provided in association Ethnicity/ Nationality: American with National Archives Age: 20 and Records Birth Date: abt 1869 Administration Place of Origin: United States of America Departure Port: Liverpool, England and Queenstown, Ireland Destination: USA Arrival Date: 28 Aug 1889 Arrival Port: New York, New York, USA Ship Name: City of Paris

Figure 8: Patrick McArdle USA Arrival 1889 (1889)

Figure 10: Patrick McArdle New York, Passenger Lists, 1820-1957 (1889)

Year: 1889; Arrival: New York, New York, USA; Microfilm Serial: M237, 1820-1897; Line: 51; List Number: 1183