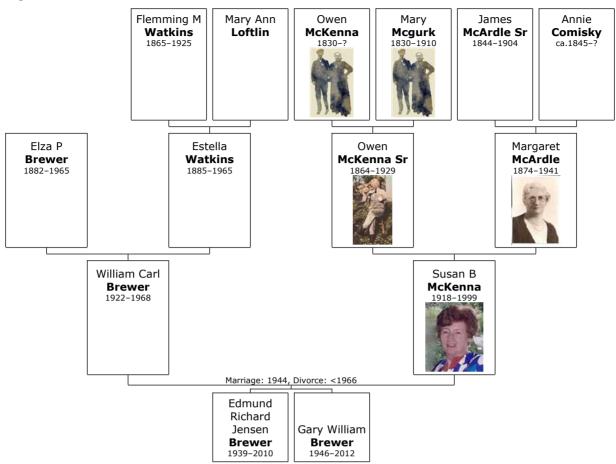

# Family of Margaret McArdle and Owen McKenna

**6. Margaret McArdle** was born on Tuesday, July 21, 1874, in Castleblayney, Monaghan, Ulster, Ireland. [48-54] She was the daughter of James McArdle Sr (2) and Annie Comisky.

Residence: C Blayney<sup>[53]</sup>

At the age of 17, Margaret married **Owen McKenna Sr** on Sunday, January 31, 1892, at Castleblayney, Monaghan, Ulster, Ireland in St Mary's Church when he was 27 years old.<sup>[56]</sup> They had fourteen children: Alice, Mary, James, John, Patrick, Annie, Michael, Eugene, Margaret, Catherine, Hugh, Theresa, Susan and Veronica.

Owen McKenna Sr

Ancestry.com, Ireland, Civil Registration Marriages Index, 1845-1958 (Provo, UT, USA, Ancestry.com Operations, Inc., 2011), Ancestry.com.

Owen was born in Castleblayney, Monaghan, Ulster, Ireland, on Sunday, April 17, 1864.<sup>[49, 57-61]</sup> He was the son of Owen McKenna and Mary Mcgurk.

# Children of Margaret McArdle and Owen McKenna Sr:

+ 19 f I. **Alice Clair McKenna** was born in Manhattan,
Kings New York United States on December

Kings, New York, United States, on December 24, 1892. [64-67] She died in San Mateo County, Ca., US, on March 02, 1978, at the age of

# + 27 f IX. **Margaret Mary McKenna** was born in Castleblayney on September 17, 1910.<sup>[89]</sup> She died in Placerville, El Dorado, Ca, on February 10, 1978, at the age of 67.

Margaret

Research Notes: Question who Is as he is buired with Maragaret:

Van L. Wickersham (1906-1985)

Same Cemetery plot: Parkcreek 61-D-148

The Find a Grave web site has them noted as husband & wife.

This researcher believes Van is a relative of Roland Wickersham, Margaret's first husband.