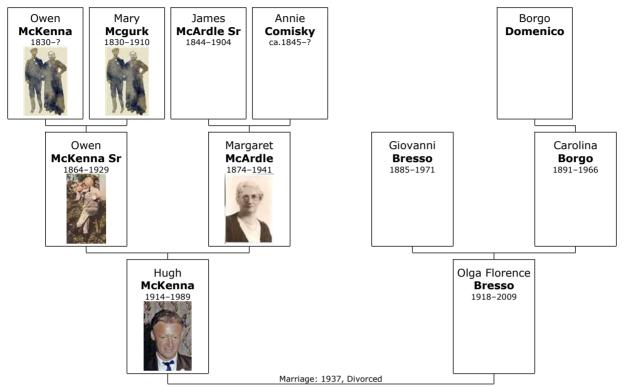

# Family of Margaret McArdle and Owen McKenna

**6. Margaret McArdle** was born on Tuesday, July 21, 1874, in Castleblayney, Monaghan, Ulster, Ireland. [48-54] She was the daughter of James McArdle Sr (2) and Annie Comisky.

Residence: C Blayney<sup>[53]</sup>

At the age of 17, Margaret married **Owen McKenna Sr** on Sunday, January 31, 1892, at Castleblayney, Monaghan, Ulster, Ireland in St Mary's Church when he was 27 years old.<sup>[56]</sup> They had fourteen children: Alice, Mary, James, John, Patrick, Annie, Michael, Eugene, Margaret, Catherine, Hugh, Theresa, Susan and Veronica.

Owen McKenna Sr

Ancestry.com, Ireland, Civil Registration Marriages Index, 1845-1958 (Provo, UT, USA, Ancestry.com Operations, Inc., 2011), Ancestry.com.

Owen was born in Castleblayney, Monaghan, Ulster, Ireland, on Sunday, April 17, 1864.<sup>[49, 57-61]</sup> He was the son of Owen McKenna and Mary Mcgurk.

Canadian Ship Manifest name is spelled Kathleen.

+ 29 m XI. **Hugh McKenna** was born in Castle Blarney, Cork, Ireland (Eden Hospital), on June 14, 1914.<sup>[51, 58, 77, 81, 91–93]</sup> He was also known as **Mickey**.