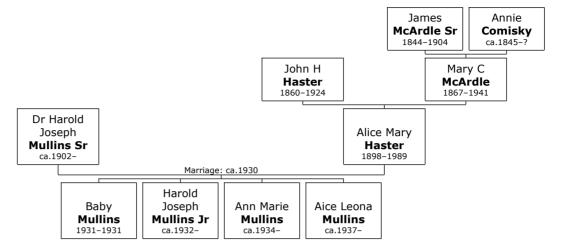

## Family of Mary McArdle and John Haster

3. Mary C McArdle was born on Monday, November 18, 1867, in Muckno Catholic Parish, County Monaghan, Ireland.[21-23] She was the daughter of James McArdle Sr (2) and Annie Comisky.

USA<sup>[21]</sup>

Marital Status: Married; Relation to Head: Wife

Mary C married **John H Haster** in 1895.<sup>[24]</sup> They had three children: Alice, Charles and John.

John H was born in Germany in March 1860.<sup>[21, 24]</sup> He immigrated in 1874.

## Children of Mary C McArdle and John H Haster:

+ 11 f I. **Alice Mary Haster** was born in San Francisco on November 22, 1898. She died in San Mateo, San Mateo County, Ca., USA, on July 18, 1989, at the age of 90.