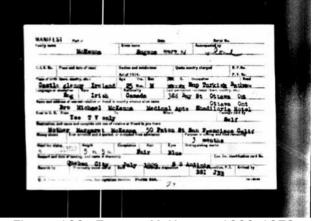

Michael

+ 26 m VIII. **Eugene Owen McKenna Jr** was born in Castleblayney on October 20, 1908.<sup>[58, 86–88]</sup> He died in Brighton, East Sussex, England, in December 1978 at the age of 70.<sup>[86]</sup>

Research Notes: A manifest coming from Canada in the Washington State USA records his name as Eugene Owen McKenna.

His father's name is found many times as Owen McKenna and the birth registrtion list him as "Owen".

<sup>88</sup> Ancestry.com, UK and Ireland, Outward Passenger Lists, 1890-1960 (Provo, UT, USA, Ancestry.com Operations, Inc., 2012), Ancestry.com.

No Idea where the name "Eugene" came from on Father's name. That is how I received the name and the reason for SR & JR.