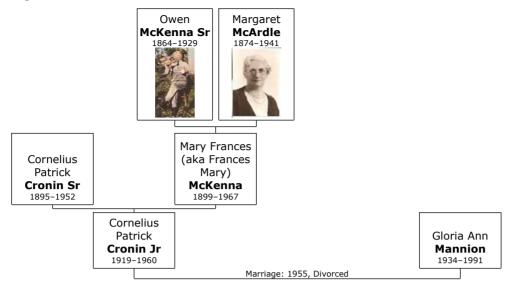

ation includes one media item]

Ancestry.com, U.S. WWII Draft Cards Young Men, 1940-1947 (Lehi, UT, USA, Ancestry.com Operations, Inc., 2011), Ancestry.com, National Archives at St. Louis; St. Louis, Missouri; WWII Draft Registration Cards for California, 10/16/1940-03/31/1947; Record Group: Records of the Selective Service System, 147; Box: 395. [Source citation includes one media item]

Ancestry.com, U.S. WWII Hospital Admission Card Files, 1942-1954 (Lehi, UT, USA, Ancestry.com Operations, Inc., 2019), Ancestry.com, National Archives and Records Administration; Hospital Admission Card Files, ca. 1970 - ca. 1970; NAI: 570973; Record Group Number: Records of the Office of the Surgeon General (Army), 1775-1994; Record Group Title: 112.

# **Family of Cornelius Cronin and Gloria Mannion**



Here are the details about **Cornelius Patrick Cronin Jr's** first marriage, with Gloria Ann Mannion. You can read more about Cornelius Patrick on page 181.

At the age of 35, Cornelius Patrick Cronin Jr married **Gloria Ann Mannion** on Saturday, June 25, 1955, in Contra Costa, California, when she was 20 years old.<sup>[272]</sup> They were divorced in Divorced. They had no known children.

Gloria Ann was born in Connecticut, USA, on Wednesday, November 07, 1934.<sup>[272]</sup> She reached 56 years of age and died in Contra Costa County, Ca, on January 21, 1991.



Figure 206: Cornelius Cronin & Gloria Mannion California, Marriage Index, 1949-1959 (1955)

# **Family of Cornelius Cronin and Paulette Cronin**



Here are the details about **Cornelius Patrick Cronin Jr's** second marriag