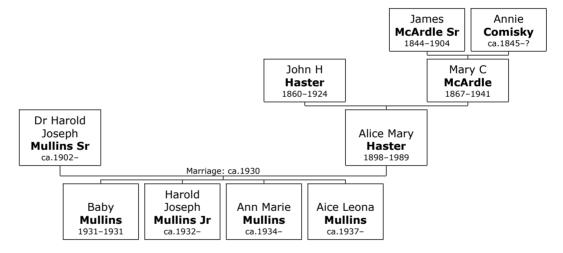

## Children of Mary C McArdle and John H Haster:

+ 11 f I. **Alice Mary Haster** was born in San Francisco on November 22, 1898. She died in San Mateo, San Mateo County, Ca., USA, on July 18, 1989, at the age of 90.