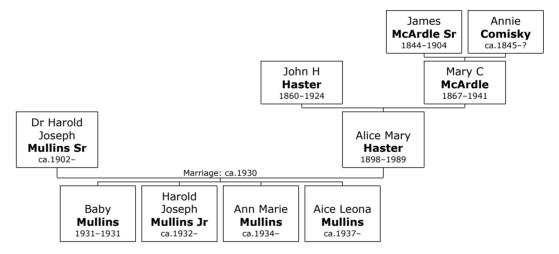

## Children of Mary C McArdle and John H Haster:

+ 11 f I. **Alice Mary Haster** was born in San Francisco on November 22, 1898. She died in San Mateo, San Mateo County, Ca., USA, on July 18, 1989, at the age of 90.