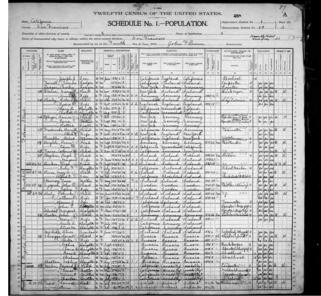

#### Original data:

Catholic Parish Registers, National Library of Ireland, Ireland. Published under the National Library of Ireland's Terms of Use of Material made available on registers.nli.ie.

Figure 5: John Haster & Mary McArdle 1900 United States Federal Census (1900)

Year: 1900; Census Place: San Francisco, San Francisco, California; Page: 3; Enumeration District: 0059; FHL microfilm: 1240101

Figure 6: John Haster & Mary McArdle1900 United States Federal Census (1900)