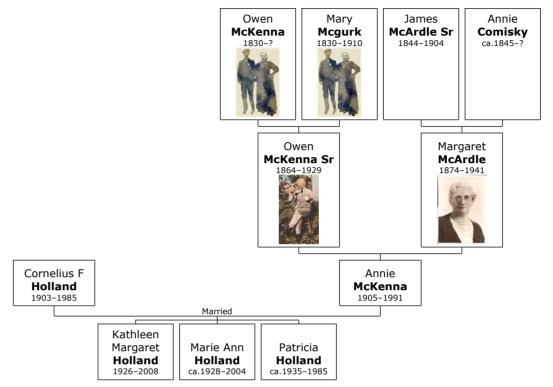

# Family of Margaret McArdle and Owen McKenna

**6. Margaret McArdle** was born on Tuesday, July 21, 1874, in Castleblayney, Monaghan, Ulster, Ireland. [48-54] She was the daughter of James McArdle Sr (2) and Annie Comisky.

Residence: C Blayney<sup>[53]</sup>

At the age of 17, Margaret married **Owen McKenna Sr** on Sunday, January 31, 1892, at Castleblayney, Monaghan, Ulster, Ireland in St Mary's Church when he was 27 years old.<sup>[56]</sup> They had fourteen children: Alice, Mary, James, John, Patrick, Annie, Michael, Eugene, Margaret, Catherine, Hugh, Theresa, Susan and Veronica.