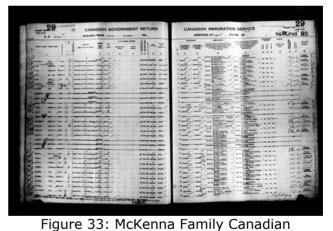

Margare

Person Notes:After husband died, Margaret and remaining family emigrated to Canada. They arrived on 18 August 1929 aboard the SS Athenia in the port city of Quebec, Canada. Margaret and children left Ireland in 1929 and arrived in Canada. They they traversed on a boat to Michigan, USA. From there they ended up in San Francisco, California.

Documents state in Canada they were coming to Thomas McArdle (Her Cousin) then entering the US to San Francisco to son James McKenna.

Found the following as passengers listed arriving on the Athenia:

National Archives of Canada: http://www.archives.ca/02/02011802\_e.html

http://data4.archives.ca/netacgi/nph-brs?s3=mckenna&s4=&s5=1929&s7=Quebec&s6=athenia&Sect4=AND&l=20&Sect1=IMAGE&Sect2=THESOFF&Sect5=FI76PEN&Sect6=HITOFF&d=FI76&p=1&u=http%3A%2F%2Fwww.archives.ca%2F02%2F02011802\_e.html&r=0&f=S

Surname Given name Age Nationality Year of arrival

- 1 McKenna Janet 21 Sco 1929
- 2 McKenna John 21 Ir 1929

Ancestry.com, California, Death Index, 1940-1997 (Provo, UT, USA, Ancestry.com Operations Inc, 2000), Ancestry.com, Date: 1941-07-10.

Margaret McArdle

Margaret was baptized in Donaghmoyne, Monaghan, on July 22, 1874.<sup>[50, 53]</sup> She immigrated to Canada to Michigan to San Francisco, Ca, USA, between 1929 and 1930.

Margaret arrived at Port Huron, St Clair, Michigan, on August 22, 1929.<sup>[51, 54]</sup> She died in San Francisco, San Francisco, California, USA, on July 10, 1941, at the age of 66.<sup>[48, 55]</sup> Margaret was buried in Holy Cross, Catholic Cemetry.

Person Notes: After husband died, Margaret and remaining family emigrated to Canada. They arrived on 18 August 1929 aboard the SS Athenia in the port city of Quebec, Canada. Margaret and children left Ireland in 1929 and arrived in Canada. They they traversed on a boat to Michigan, USA. From there they ended up in San Francisco, California.

Documents state in Canada they were coming to Thomas McArdle (Her Cousin) then entering the US to San Francisco to son James McKenna.

Found the following as passengers listed arriving on the Athenia: National Archives of Canada: http://www.archives.ca/02/02011802 e.html

http://data4.archives.ca/netacgi/nph-brs?s3=mckenna&s4=&s5=1929&s7=Quebec&s6=athenia&Sect4=AND&l=20&Sect1=IMAGE&Sect2=THESOFF&Sect5=FI76PEN&Sect6=HITOFF&d

<sup>48</sup> Ancestry.com, California, Death Index, 1940-1997 (Provo, UT, USA, Ancestry.com Operations Inc, 2000), Ancestry.com, Date: 1941-07-10.