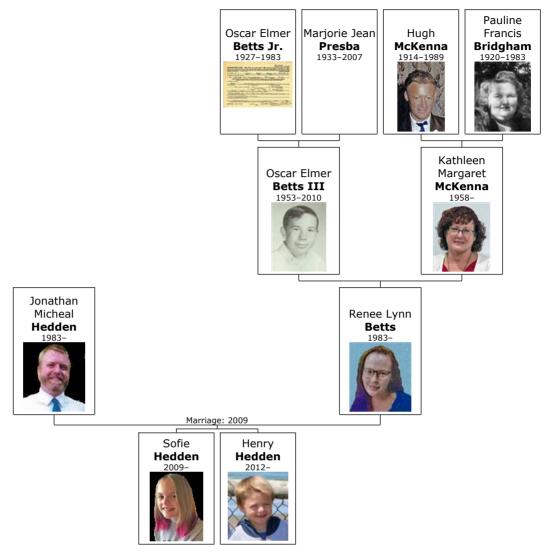

t the age of 31, Oscar Elmer married **Nicole Annemarie Bieniek** on Friday, June 14, 2013, in Sacramento, Sacramento, Ca, USA, when she was 28 years old. They have one son: Hugh.

Nicole Annemarie was born in Sacramento, California, on Thursday, May 09, 1985. She is the daughter of Richard Stanley Bieniek and Diana L Baskett.



Nicole Annemarie Bieniek

## Son of Oscar Elmer Betts IV and Nicole Annemarie Bieniek:

+ 92 m I. **Hugh Stanley Betts** was born in Folsom, Sacramento, California, on January 14, 2018.



Hugh



Figure 273: Oscar Betts IV (2021)



Figure 274: Betts Oscar IV (9/11/2019 5:37:25 PM)



Figure 275: Nicole Bieniek (7/3/2021 7:49:28 PM)



Figure 276: Bieniek Nicole Annemarie (9/11/2019 5:36:30 PM) Wedding Picture

#### **Family of Renee Betts and Jonathan Hedden**



**89. Renee Lynn Betts** was born on Saturday, June 11, 1983, in Placer, Ca., US. She is the daughter of Oscar Elmer Betts III and Kathleen Margaret McKenna (66).

At the age of 26, Renee Lynn married **Jonathan Micheal Hedden** on Wednesday, December 16, 2009, in Placer County, California, USA, when he was 26 years old. They have two children: Sofie and Henry.

Jonathan Micheal was born in Los Angles Co., Ca. USA, on Saturday, June 11, 1983.



Jonathan Micheal Hedden

### Children of Renee Lynn Betts and Jonathan Micheal Hedden:

- + 93 f I. **Sofie Hedden** was born in Placerville, El Dorado, Ca., US, on March 28, 2009.
- + 94 m II. **Henry Hedden** was born in Roseville, Placer, Ca, USA, on March 10, 2012.





Henry



Figure 277: Renee Lynn Betts Hedden (6/29/2021 6:31:36 PM)



Fi