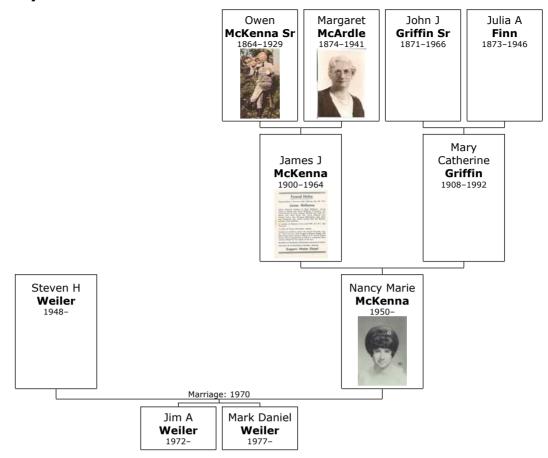

Residence: C Blayney<sup>[53]</sup>

At the age of 17, Margaret married **Owen McKenna Sr** on Sunday, January 31, 1892, at Castleblayney, Monaghan, Ulster, Ireland in St Mary's Church when he was 27 years old.<sup>[56]</sup> They had fourteen children: Alice, Mary, James, John, Patrick, Annie, Michael, Eugene, Margaret, Catherine, Hugh, Theresa, Susan and Veronica.

Owen McKenna Sr

Ancestry.com, Ireland, Civil Registration Marriages Index, 1845-1958 (Provo, UT, USA, Ancestry.com Operations, Inc., 2011), Ancestry.com.

Owen was born in Castleblayney, Monaghan, Ulster, Ireland, on Sunday, April 17, 1864.<sup>[49, 57-61]</sup> He was the son of Owen McKenna and Mary Mcgurk.

Alice Claire (1892-1978)\*

Frances M (1899-1967)\* [Mary Frances]

James (1901-1964)\*

John Joseph (1903-1966)\*

Anne Annie (1905-1991)\*

Michael Joseph (1907-1970)\*

Eugene (1908-1978)\*

Margaret M (1910-1978)\*

+ 21 m III. **James J McKenna** was born in New York on April 30, 1900.<sup>[73-75]</sup> He died in Sonoma, Sonoma, California, on December 28, 1964, at the age of 64.<sup>[73, 74]</sup>

IV. John Joseph McKenna was born in