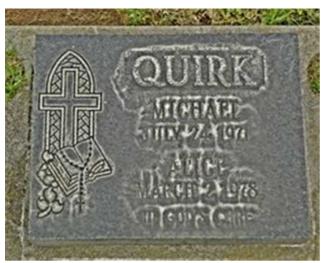

# Children of Margaret McArdle and Owen McKenna Sr:

+ 19 f I. **Alice Clair McKenna** was born in Manhattan,
Kings New York United States on December

Kings, New York, United States, on December 24, 1892. [64-67] She died in San Mateo County, Ca., US, on March 02, 1978, at the age of

85.<sup>[65]</sup>

+ 20 f II. **Mary Frances (aka Frances Mary) McKenna** was born in New York City, New York, New York, USA, on April 24,

Ancestry.com, Ireland, Petty Session Court Registers, 1818-1919 (Lehi, UT, USA, Ancestry.com Operations, Inc., 2020), Ancestry.com, The National Archives of Ireland; Dublin, Ireland; CSPS 1/7374-7460.
[Source citation includes one media item]