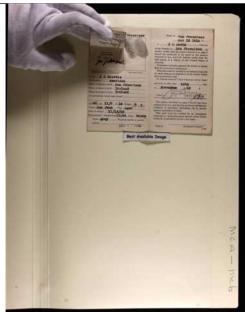

The-photo-below-is-the-total-length-of-Henry-Street-in-Castleblayney.¶

Figure 1: James McArdle 1901 Census and Allen Street (1901)

Figure 2: James McArdle Sr Signature (1901) Signature from 1901 Irish Census