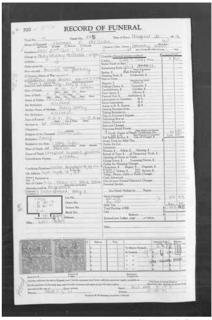

The-photo-below-is-the-total-length-of-Henry-Street-in-Castleblayney.¶

Figure 1: James McArdle 1901 Census and Allen Street (1901)

Figure 2: James McArdle Sr Signature (1901) Signature from 1901 Irish Census