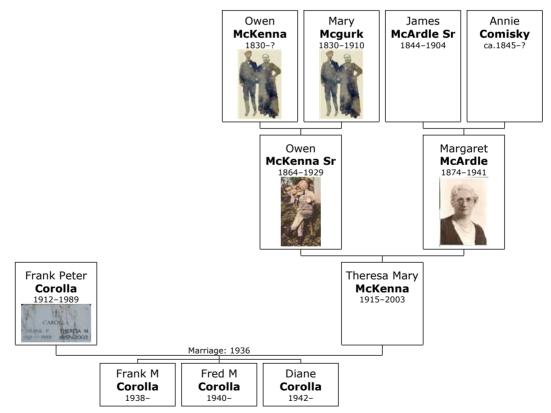

Residence: C Blayney<sup>[53]</sup>

At the age of 17, Margaret married **Owen McKenna Sr** on Sunday, January 31, 1892, at Castleblayney, Monaghan, Ulster, Ireland in St Mary's Church when he was 27 years old.<sup>[56]</sup> They had fourteen children: Alice, Mary, James, John, Patrick, Annie, Michael, Eugene, Margaret, Catherine, Hugh, Theresa, Susan and Veronica.

Kathleen (1912-1992)\* [Catherine]

Hugh (1914-1989)\*

Theresa M (1915-2003)\*

Susan "Sue" (1918-1999)\*

Veronica "Vera" (1920-2007)\*

-----