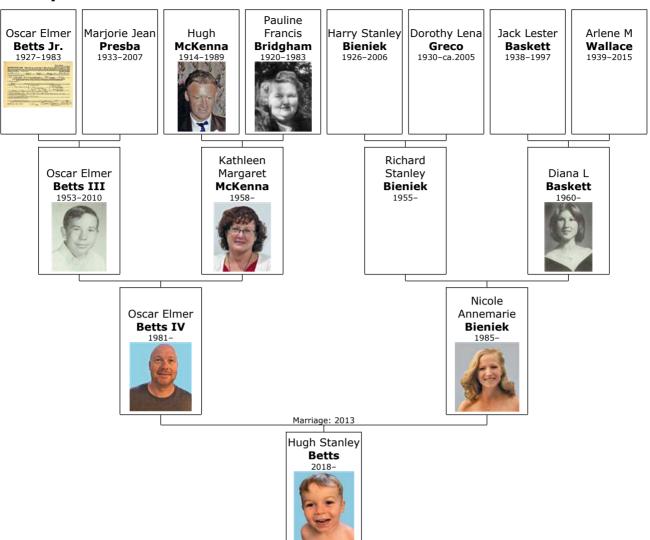

+ 28 f X. **Catherine McKenna** was born in Castleblayney on July 24, 1912.<sup>[90]</sup> She died in Ottawa, Ontario, Canada, on September 02, 1992, at the age of 80.

Research Notes: NOTE:

Given name can be spelled Catherine as on a marriage certificate.