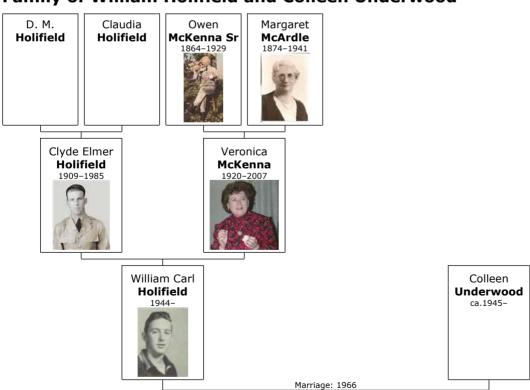

Residence: C Blayney<sup>[53]</sup>

At the age of 17, Margaret married **Owen McKenna Sr** on Sunday, January 31, 1892, at Castleblayney, Monaghan, Ulster, Ireland in St Mary's Church when he was 27 years old.<sup>[56]</sup> They had fourteen children: Alice, Mary, James, John, Patrick, Annie, Michael, Eugene, Margaret, Catherine, Hugh, Theresa, Susan and Veronica.

Kathleen (1912-1992)\* [Catherine]

Hugh (1914-1989)\*

Theresa M (1915-2003)\*

Susan "Sue" (1918-1999)\*

Veronica "Vera" (1920-2007)\*

-----

# Children of Margaret McArdle and Owen McKenna Sr:

+ 19 f I. **Alice Clair McKenna** was born in Manhattan,
Kings New York United States on December

Kings, New York, United States, on December 24, 1892. [64-67] She died in San Mateo County, Ca., US, on March 02, 1978, at the age of