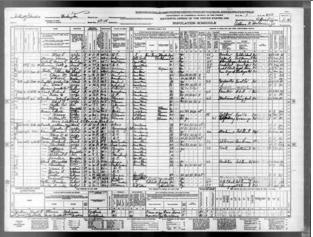

Figure 14: Patrick McArdle 1940 United States Federal Census (1940)

Year: 1940; Census Place: San Francisco, San Francisco, California; Roll: m-t0627-00316; Page: 3B; Enumeration District: 38-466

Figure 13: Patrick McArdle 1930 United States Federal Census (1930)