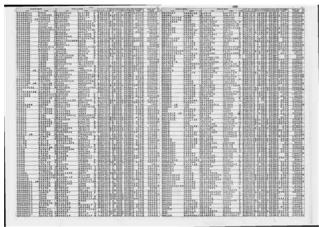

Ancestry.com, Ireland, Civil Registration Deaths Index, 1864-1958 (Provo, UT, USA, Ancestry.com Operations, Inc., 2011), Ancestry.com.

| Surramen    | foresames | Ages | Seet    | Relation to-<br>heads | Religions         | Birthplaceti  | Decupations                | Ukracyti        | kishtaquaged | Maritar Status | Specified<br>Silversess |
|-------------|-----------|------|---------|-----------------------|-------------------|---------------|----------------------------|-----------------|--------------|----------------|-------------------------|
| W. Armes    | lanest    | 576. | Males   | hand of Ferriga       | Roman Catholics   | Co-Monagnum   | Foul Merchants             | Read and writes | Englishs     | Marrieds       |                         |
| Mt Anthes   | Annier.   | 57k  | Females | When                  | Roman Catholics   | Co Monegnanti | Pousevegent                | Read and writes | England      | Marriedt       | *                       |
| McArabett   | losges    | 229  | Males   | See                   | Roman Catholics   | CoMonaghera   | Food Merchants             | Read and writes | English      | Not Married    |                         |
| Ás Arstet   | Arrise    | 200  | females | Desgivers             | Roman Cartholico  | Co Monaghanii | Faul Marchent<br>Domestica | Feat and united | Englishe     | Not Married    |                         |
| Comissionys | Josephia  | ida  | Meet    | Vistoria              | Ranken Carpullics | Co-Monaghana  | Ferners                    | Read and writer | Englishs     | NonMarries     |                         |