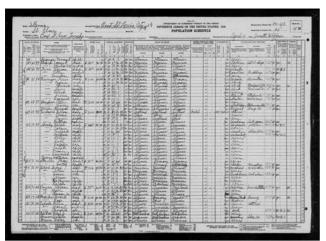

Year: 1910; Census Place: San Francisco Assembly District 32, San Francisco, California; Roll: T624\_96; Page: 10A; Enumeration District: 0046; FHL microfilm: 1374109