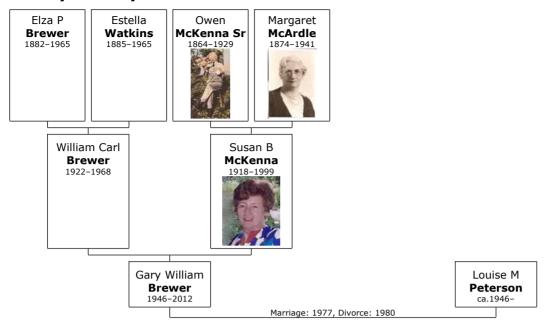

# Family of Margaret McArdle and Owen McKenna

**6. Margaret McArdle** was born on Tuesday, July 21, 1874, in Castleblayney, Monaghan, Ulster, Ireland. [48-54] She was the daughter of James McArdle Sr (2) and Annie Comisky.

Residence: C Blayney<sup>[53]</sup>

At the age of 17, Margaret married **Owen McKenna Sr** on Sunday, January 31, 1892, at Castleblayney, Monaghan, Ulster, Ireland in St Mary's Church when he was 27 years old.<sup>[56]</sup> They had fourteen children: Alice, Mary, James, John, Patrick, Annie, Michael, Eugene, Margaret, Catherine, Hugh, Theresa, Susan and Veronica.

Owen McKenna Sr

Ancestry.com, Ireland, Civil Registration Marriages Index, 1845-1958 (Provo, UT, USA, Ancestry.com Operations, Inc., 2011), Ancestry.com.

Owen was born in Castleblayney, Monaghan, Ulster, Ireland, on Sunday, April 17, 1864.<sup>[49, 57-61]</sup> He was the son of Owen McKenna and Mary Mcgurk.

# Children of Margaret McArdle and Owen McKenna Sr:

+ 19 f I. **Alice Clair McKenna** was born in Manhattan,
Kings New York United States on December

Kings, New York, United States, on December 24, 1892. [64-67] She died in San Mateo County, Ca., US, on March 02, 1978, at the age of

# + 27 f IX. **Margaret Mary McKenna** was born in Castleblayney on September 17, 1910.<sup>[89]</sup> She died in Placerville, El Dorado, Ca, on February 10, 1978, at the age of 67.

Margaret

Research Notes: Question who Is as he is buired with Maragaret:

Van L. Wickersham (1906-1985)

Same Cemetery plot: Parkcreek 61-D-148

The Find a Grave web site has them noted as husband & wife.

This researcher believes Van is a relative of Roland Wickersham, Margaret's first husband.