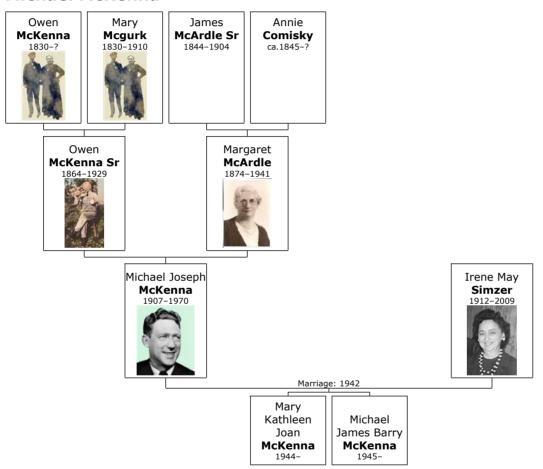

# Family of Margaret McArdle and Owen McKenna

**6. Margaret McArdle** was born on Tuesday, July 21, 1874, in Castleblayney, Monaghan, Ulster, Ireland. [48-54] She was the daughter of James McArdle Sr (2) and Annie Comisky.

Residence: C Blayney<sup>[53]</sup>

At the age of 17, Margaret married **Owen McKenna Sr** on Sunday, January 31, 1892, at Castleblayney, Monaghan, Ulster, Ireland in St Mary's Church when he was 27 years old.<sup>[56]</sup> They had fourteen children: Alice, Mary, James, John, Patrick, Annie, Michael, Eugene, Margaret, Catherine, Hugh, Theresa, Susan and Veronica.

Owen McKenna Sr

Ancestry.com, Ireland, Civil Registration Marriages Index, 1845-1958 (Provo, UT, USA, Ancestry.com Operations, Inc., 2011), Ancestry.com.

Owen was born in Castleblayney, Monaghan, Ulster, Ireland, on Sunday, April 17, 1864.<sup>[49, 57-61]</sup> He was the son of Owen McKenna and Mary Mcgurk.

# Children of Margaret McArdle and Owen McKenna Sr:

+ 19 f I. **Alice Clair McKenna** was born in Manhattan,
Kings New York United States on December

Kings, New York, United States, on December 24, 1892. [64-67] She died in San Mateo County, Ca., US, on March 02, 1978, at the age of