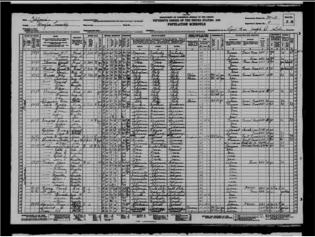

Year: 1900; Census Place: San Francisco, San Francisco, California; Page: 3; Enumeration District: 0059; FHL microfilm: 1240101

Figure 6: John Haster & Mary McArdle1900 United States Federal Census (1900)

Year: 1900; Census Place: San Francisco, San Francisco, California; Page: 3; Enumeration District: 0059; FHL microfilm: 1240101

Figure 7: John Haster & Mary McArdle 1910 United States Federal Census (1910)

Year: 1910; Census Place: San Francisco Assembly District 32, San Francisco, California; Roll: T624\_96; Page: 10A; Enumeration District: 0046; FHL microfilm: 1374109