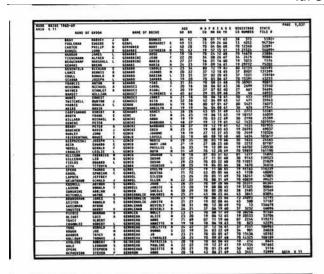

Ancestry.com, Ireland, Civil Registration Deaths Index, 1864-1958 (Provo, UT, USA, Ancestry.com Operations, Inc., 2011), Ancestry.com.

| Surramen    | foresames | Ages | Seet    | Relation to-<br>heads | Religions         | Birthplaceti  | Decupations                | Ukracyti        | kishtaquaged | Maritar Status | Specified<br>Silversess |
|-------------|-----------|------|---------|-----------------------|-------------------|---------------|----------------------------|-----------------|--------------|----------------|-------------------------|
| W. Armes    | lanest    | 576. | Males   | hand of Ferriga       | Roman Catholics   | Co-Monagnum   | Foul Merchants             | Read and writes | Englishs     | Marrieds       |                         |
| Mt Anthes   | Annier.   | 57k  | Females | When                  | Roman Catholics   | Co Monegnanti | Pousevegent                | Read and writes | England      | Marriedt       | *                       |
| McArabett   | losges    | 229  | Males   | See                   | Roman Catholics   | CoMonaghera   | Food Merchants             | Read and writes | English      | Not Married    |                         |
| Ás Arstet   | Arrise    | 200  | females | Desgivers             | Roman Cartholico  | Co Monaghanii | Faul Marchent<br>Domestica | Feat and united | Englishe     | Not Married    |                         |
| Comissionys | Josephia  | ida  | Meet    | Vistoria              | Ranken Carpullics | Co-Monaghana  | Ferners                    | Read and writer | Englishs     | NonMarries     |                         |