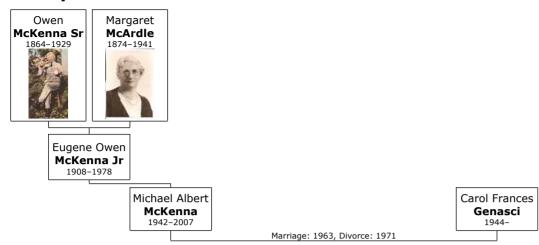

Michael

+ 26 m VIII. **Eugene Owen McKenna Jr** was born in Castleblayney on October 20, 1908.<sup>[58, 86–88]</sup> He died in Brighton, East Sussex, England, in December 1978 at the age of 70.<sup>[86]</sup>