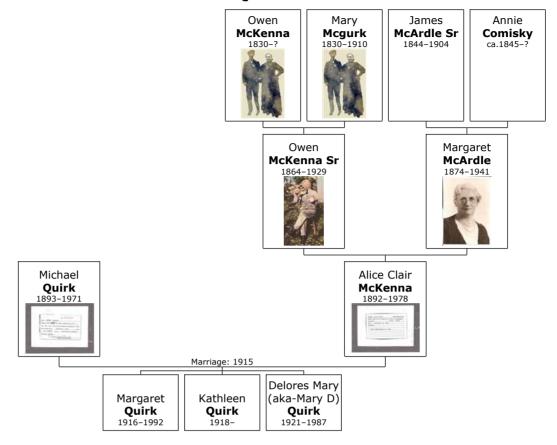

Residence: C Blayney<sup>[53]</sup>

At the age of 17, Margaret married **Owen McKenna Sr** on Sunday, January 31, 1892, at Castleblayney, Monaghan, Ulster, Ireland in St Mary's Church when he was 27 years old.<sup>[56]</sup> They had fourteen children: Alice, Mary, James, John, Patrick, Annie, Michael, Eugene, Margaret, Catherine, Hugh, Theresa, Susan and Veronica.

Owen McKenna Sr

Ancestry.com, Ireland, Civil Registration Marriages Index, 1845-1958 (Provo, UT, USA, Ancestry.com Operations, Inc., 2011), Ancestry.com.

Owen was born in Castleblayney, Monaghan, Ulster, Ireland, on Sunday, April 17, 1864.<sup>[49, 57-61]</sup> He was the son of Owen McKenna and Mary Mcgurk.

# Children of Margaret McArdle and Owen McKenna Sr:

+ 19 f I. **Alice Clair McKenna** was born in Manhattan,
Kings New York United States on December

Kings, New York, United States, on December 24, 1892. [64-67] She died in San Mateo County, Ca., US, on March 02, 1978, at the age of