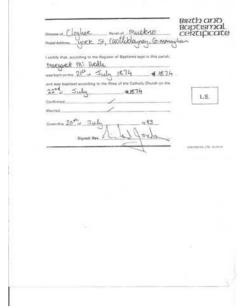

## Family of Mary McArdle and John Haster

3. Mary C McArdle was born on Monday, November 18, 1867, in Muckno Catholic Parish, County Monaghan, Ireland.[21-23] She was the daughter of James McArdle Sr (2) and Annie Comisky.

Mary C was baptized on November 20, 1867. She immigrated to Per 1900 Census in 1889. Mary C arrived in 1889. [24] She arrived in 1892. [21]

Mary C died in San Francisco, San Francisco Ca, on August 15, 1941, at the age of 73.