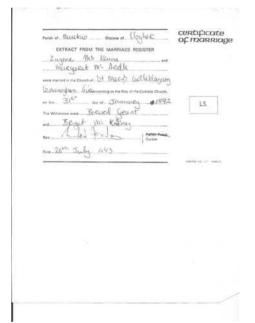

Residence: C Blayney<sup>[53]</sup>

At the age of 17, Margaret married **Owen McKenna Sr** on Sunday, January 31, 1892, at Castleblayney, Monaghan, Ulster, Ireland in St Mary's Church when he was 27 years old.<sup>[56]</sup> They had fourteen children: Alice, Mary, James, John, Patrick, Annie, Michael, Eugene, Margaret, Catherine, Hugh, Theresa, Susan and Veronica.