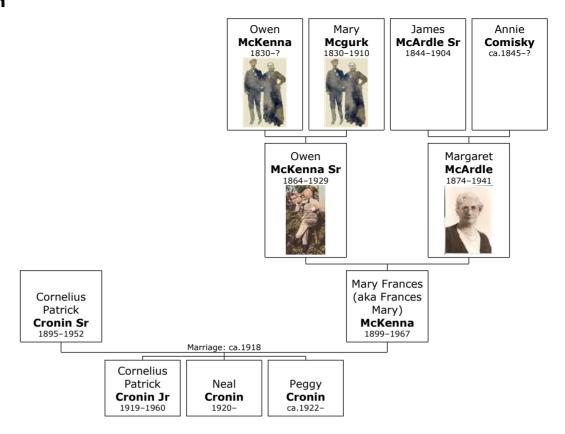

Residence: C Blayney<sup>[53]</sup>

At the age of 17, Margaret married **Owen McKenna Sr** on Sunday, January 31, 1892, at Castleblayney, Monaghan, Ulster, Ireland in St Mary's Church when he was 27 years old.<sup>[56]</sup> They had fourteen children: Alice, Mary, James, John, Patrick, Annie, Michael, Eugene, Margaret, Catherine, Hugh, Theresa, Susan and Veronica.

Owen McKenna Sr

Ancestry.com, Ireland, Civil Registration Marriages Index, 1845-1958 (Provo, UT, USA, Ancestry.com Operations, Inc., 2011), Ancestry.com.

Owen was born in Castleblayney, Monaghan, Ulster, Ireland, on Sunday, April 17, 1864.<sup>[49, 57-61]</sup> He was the son of Owen McKenna and Mary Mcgurk.

Alice Claire (1892-1978)\*

Frances M (1899-1967)\* [Mary Frances]

James (1901-1964)\*

John Joseph (1903-1966)\*

Anne Annie (1905-1991)\*

Michael Joseph (1907-1970)\*

Eugene (1908-1978)\*

Margaret M (1910-1978)\*

+ 23 m V. **Patrick McKenna** was born in Ireland about 1904.

Research Notes:Based on the Canadian passenger list, Patrick is listed with his Mother Margaret (McArdle) McKenna coming to Ottawa to see her cousin Thomas McArdle.

- + 24 f VI. **Annie McKenna** was born in Castleblayney, Monaghan, Ulster, Ireland, on April 06, 1905.<sup>[82-85]</sup> She died in San Francisco, San Francisco, California, United States, on June 01, 1991, at the age of 86.<sup>[82, 85]</sup>
- + 25 m VII. **Michael Joseph McKenna** was born in Castleblayney on February 04, 1907.<sup>[58]</sup> He died in Ottawa General Hospital, Ottawa ON, on January 04, 1970, at the age of 62.

Michael

+ 26 m VIII. **Eugene Owen McKenna Jr** was born in Castleblayney on October 20, 1908.<sup>[58, 86–88]</sup> He died in Brighton, East Sussex, England, in December 1978 at the age of 70.<sup>[86]</sup>

# + 27 f IX. **Margaret Mary McKenna** was born in Castleblayney on September 17, 1910.<sup>[89]</sup> She died in Placerville, El Dorado, Ca, on February 10, 1978, at the age of 67.

Margaret

Research Notes: Question who Is as he is buired with Maragaret:

+ 28 f X. **Catherine McKenna** was born in Castleblayney on July 24, 1912.<sup>[90]</sup> She died in Ottawa, Ontario, Canada, on September 02, 1992, at the age of 80.

Research Notes: NOTE:

Given name can be spelled Catherine as on a marriage certificate.