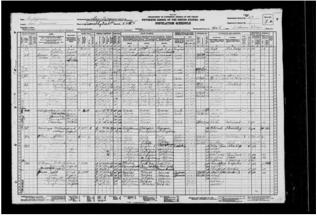

Year: 1900; Census Place: San Francisco, San Francisco, California; Page: 3; Enumeration District: 0059; FHL microfilm: 1240101

Figure 7: John Haster & Mary McArdle 1910 United States Federal Census (1910)

Year: 1910; Census Place: San Francisco Assembly District 32, San Francisco, California; Roll: T624\_96; Page: 10A; Enumeration District: 0046; FHL microfilm: 1374109