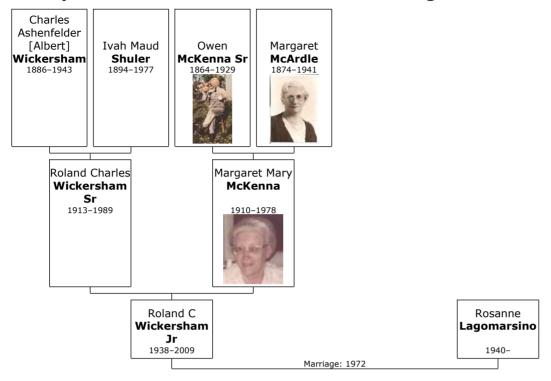

# Family of Margaret McArdle and Owen McKenna

**6. Margaret McArdle** was born on Tuesday, July 21, 1874, in Castleblayney, Monaghan, Ulster, Ireland. [48-54] She was the daughter of James McArdle Sr (2) and Annie Comisky.

Residence: C Blayney<sup>[53]</sup>

At the age of 17, Margaret married **Owen McKenna Sr** on Sunday, January 31, 1892, at Castleblayney, Monaghan, Ulster, Ireland in St Mary's Church when he was 27 years old.<sup>[56]</sup> They had fourteen children: Alice, Mary, James, John, Patrick, Annie, Michael, Eugene, Margaret, Catherine, Hugh, Theresa, Susan and Veronica.

Owen McKenna Sr

Ancestry.com, Ireland, Civil Registration Marriages Index, 1845-1958 (Provo, UT, USA, Ancestry.com Operations, Inc., 2011), Ancestry.com.

Owen was born in Castleblayney, Monaghan, Ulster, Ireland, on Sunday, April 17, 1864.<sup>[49, 57-61]</sup> He was the son of Owen McKenna and Mary Mcgurk.