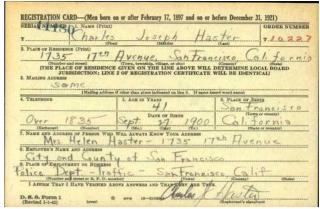

+ 12 m II. **Charles Joseph Haster** was born in San Francisco, San Francisco Ca, USA, on September 27, 1900.<sup>[25, 26]</sup> He died on April 05, 1987, at the age of 86.

Research Notes: Most Records have his name listed as "Carl" Birth Name is Charles.

+ 13 m III. **John James Haster Sr** was born in San Francisco, San Francisco, Ca USA, on July 06, 1903.<sup>[27]</sup> He died in San Francisco, San Francisco, Ca, USA, on May 09, 1981, at the age of 77.<sup>[27, 28]</sup>