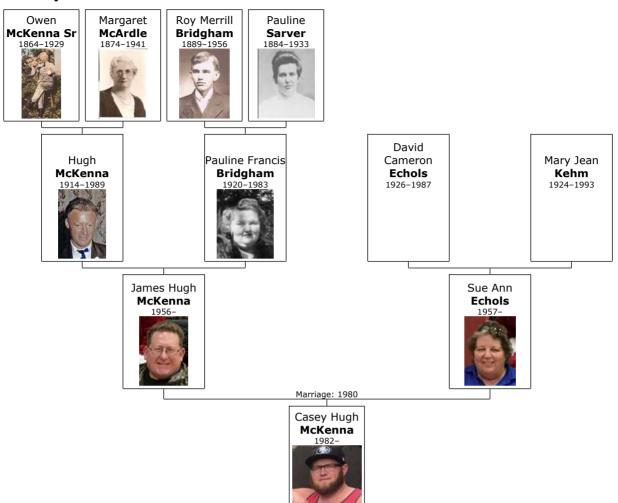

Canadian Ship Manifest name is spelled Kathleen.

+ 29 m XI. **Hugh McKenna** was born in Castle Blarney, Cork, Ireland (Eden Hospital), on June 14, 1914.<sup>[51, 58, 77, 81, 91–93]</sup> He was also known as **Mickey**.