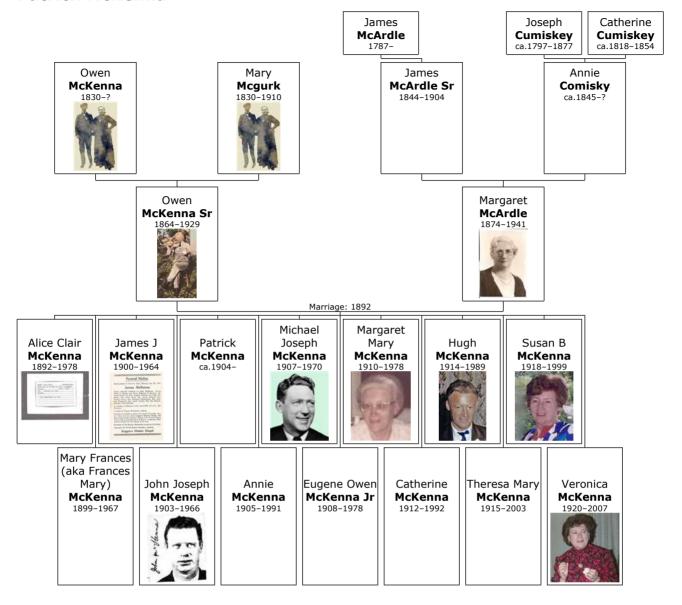

Residence: C Blayney<sup>[53]</sup>

At the age of 17, Margaret married **Owen McKenna Sr** on Sunday, January 31, 1892, at Castleblayney, Monaghan, Ulster, Ireland in St Mary's Church when he was 27 years old.<sup>[56]</sup> They had fourteen children: Alice, Mary, James, John, Patrick, Annie, Michael, Eugene, Margaret, Catherine, Hugh, Theresa, Susan and Veronica.

Alice Claire (1892-1978)\*

Frances M (1899-1967)\* [Mary Frances]

James (1901-1964)\*

John Joseph (1903-1966)\*

Anne Annie (1905-1991)\*

Michael Joseph (1907-1970)\*

Eugene (1908-1978)\*

Margaret M (1910-1978)\*

Kathleen (1912-1992)\* [Catherine]

Hugh (1914-1989)\*

Theresa M (1915-2003)\*

Susan "Sue" (1918-1999)\*

Veronica "Vera" (1920-2007)\*

-----

# Children of Margaret McArdle and Owen McKenna Sr:

+ 19 f I. **Alice Clair McKenna** was born in Manhattan,
Kings New York United States on December

Kings, New York, United States, on December 24, 1892. [64-67] She died in San Mateo County, Ca., US, on March 02, 1978, at the age of

85.<sup>[65]</sup>

+ 20 f II. **Mary Frances (aka Frances Mary) McKenna** was born in New York City, New York, New York, USA, on April 24,

Ancestry.com, Ireland, Petty Session Court Registers, 1818-1919 (Lehi, UT, USA, Ancestry.com Operations, Inc., 2020), Ancestry.com, The National Archives of Ireland; Dublin, Ireland; CSPS 1/7374-7460.
[Source citation includes one media item]

1899. [68-72] She died in SanFrancisco, San Francisco, Ca, on November 13, 1967, at the age of 68. [70]

Research Notes: Note, this lady is first listed as Mary Frances McKenna.

However in later documents she states her hame as Frances Mary.

+ 21 m III. **James J McKenna** was born in New York on April 30, 1900.<sup>[73-75]</sup> He died in Sonoma, Sonoma, California, on December 28, 1964, at the age of 64.<sup>[73, 74]</sup>

IV. John Joseph McKenna was born in

Castleblayney, Monaghan, Ulster, Ireland, on July 28, 1903.<sup>[76–81]</sup> He died in San Francisco, San Francisco, Ca, USA, on July 07, 1966, at the age of 62.

Joh

+ 22

m

Ancestry.com, New York, New York, U.S., Index to Birth Certificates, 1866-1909 (Lehi, UT USA, , 2020), Ancestry.com, New York City Department of Records & Information Services; New York City, New York; New York City Birth Certificates; Borough: Manhattan; Year: 1899.

+ 23 m V. **Patrick McKenna** was born in Ireland about 1904.

Research Notes:Based on the Canadian passenger list, Patrick is listed with his Mother Margaret (McArdle) McKenna coming to Ottawa to see her cousin Thomas McArdle.

- + 24 f VI. **Annie McKenna** was born in Castleblayney, Monaghan, Ulster, Ireland, on April 06, 1905.<sup>[82-85]</sup> She died in San Francisco, San Francisco, California, United States, on June 01, 1991, at the age of 86.<sup>[82, 85]</sup>
- + 25 m VII. **Michael Joseph McKenna** was born in Castleblayney on February 04, 1907.<sup>[58]</sup> He died in Ottawa General Hospital, Ottawa ON, on January 04, 1970, at the age of 62.

Michael

+ 26 m VIII. **Eugene Owen McKenna Jr** was born in Castleblayney on October 20, 1908.<sup>[58, 86–88]</sup> He died in Brighton, East Sussex, England, in December 1978 at the age of 70.<sup>[86]</sup>

# + 27 f IX. **Margaret Mary McKenna** was born in Castleblayney on September 17, 1910.<sup>[89]</sup> She died in Placerville, El Dorado, Ca, on February 10, 1978, at the age of 67.

Margaret

Research Notes: Question who Is as he is buired with Maragaret:

+ 28 f X. **Catherine McKenna** was born in Castleblayney on July 24, 1912.<sup>[90]</sup> She died in Ottawa, Ontario, Canada, on September 02, 1992, at the age of 80.

Research Notes: NOTE:

Given name can be spelled Catherine as on a marriage certificate.

Canadian Ship Manifest name is spelled Kathleen.

+ 29 m XI. **Hugh McKenna** was born in Castle Blarney, Cork, Ireland (Eden Hospital), on June 14, 1914.<sup>[51, 58, 77, 81, 91–93]</sup> He was also known as **Mickey**.