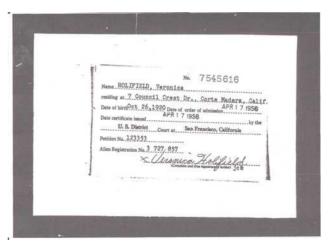

California, Marriage Index, 1960-1985 (Provo, UT, USA, Ancestry.com Operations Inc, 2007), Ancestry.com.
[Source citation includes one media item]

Ancestry.com, U.S. City Directories, 1822-1995 (Provo, UT, USA, Ancestry.com Operations, Inc., 2011), Ancestry.com.
[Source citation includes one media item]



Figure 179: Margaret Maggie McArdle Mckenna's obituary (July 13, 1941) n this city July 10, 1941, Margaret, dea

In this city, July 10, 1941, Margaret, dearly beloved wife of the late Owen McKenna, loving mother of James, John, Hugh, Michael and Eugene McKenna, Mrs. M. Quirk (Alice, Michael), Mrs. C. Cronin (Frances, Cornelius), Mrs. C. Holland (Annie, Cornelius)



Figure 180: McKenna Veronica Vera (3/27/2019 11:32:40 PM)



Figure 181: McKenna Veronica Vera 2 (3/27/2019 11:32:40 PM)



Figure 182: Vera's Naturalization (April 17, 1956)

# DIVORCES GRANTED

EASTMAN — Eula Joan from
Peter Paul.
DAVIS — Jacqueline from Ronnie.
HOLIFIELD — Veronica from
Clyde E.
KELLY—Andrea from Joseph B.
BALDINI — Barbara J. from
George D.
BURGER — Sherrye E. from
Frederick W.
SCHEIBACH — Robert P. from
Lois H.

Figure 183: Veronica McKenna Holifield Divorce 1963 (August 14, 1963) Devorice Record Lising.



Figure 184: Veronica "Vera" McKenna (2007)

| United States of America 123353