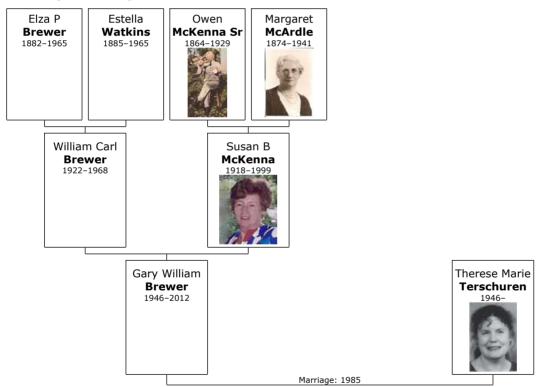

# Family of Margaret McArdle and Owen McKenna

**6. Margaret McArdle** was born on Tuesday, July 21, 1874, in Castleblayney, Monaghan, Ulster, Ireland. [48-54] She was the daughter of James McArdle Sr (2) and Annie Comisky.

Residence: C Blayney<sup>[53]</sup>

At the age of 17, Margaret married **Owen McKenna Sr** on Sunday, January 31, 1892, at Castleblayney, Monaghan, Ulster, Ireland in St Mary's Church when he was 27 years old.<sup>[56]</sup> They had fourteen children: Alice, Mary, James, John, Patrick, Annie, Michael, Eugene, Margaret, Catherine, Hugh, Theresa, Susan and Veronica.

Owen McKenna Sr

Ancestry.com, Ireland, Civil Registration Marriages Index, 1845-1958 (Provo, UT, USA, Ancestry.com Operations, Inc., 2011), Ancestry.com.

Owen was born in Castleblayney, Monaghan, Ulster, Ireland, on Sunday, April 17, 1864.<sup>[49, 57-61]</sup> He was the son of Owen McKenna and Mary Mcgurk.

# Children of Margaret McArdle and Owen McKenna Sr:

+ 19 f I. **Alice Clair McKenna** was born in Manhattan,
Kings New York United States on December

Kings, New York, United States, on December 24, 1892. [64-67] She died in San Mateo County, Ca., US, on March 02, 1978, at the age of