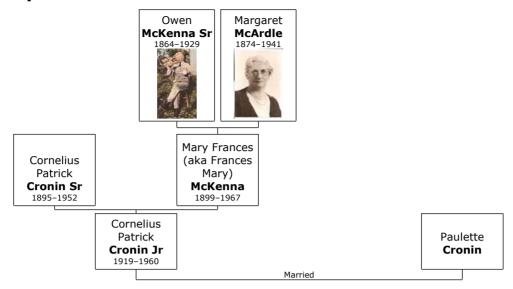

Residence: C Blayney<sup>[53]</sup>

At the age of 17, Margaret married **Owen McKenna Sr** on Sunday, January 31, 1892, at Castleblayney, Monaghan, Ulster, Ireland in St Mary's Church when he was 27 years old.<sup>[56]</sup> They had fourteen children: Alice, Mary, James, John, Patrick, Annie, Michael, Eugene, Margaret, Catherine, Hugh, Theresa, Susan and Veronica.

# Children of Margaret McArdle and Owen McKenna Sr:

+ 19 f I. **Alice Clair McKenna** was born in Manhattan,
Kings New York United States on December

Kings, New York, United States, on December 24, 1892. [64-67] She died in San Mateo County, Ca., US, on March 02, 1978, at the age of

85.<sup>[65]</sup>

+ 20 f II. **Mary Frances (aka Frances Mary) McKenna** was born in New York City, New York, New York, USA, on April 24,

Ancestry.com, Ireland, Petty Session Court Registers, 1818-1919 (Lehi, UT, USA, Ancestry.com Operations, Inc., 2020), Ancestry.com, The National Archives of Ireland; Dublin, Ireland; CSPS 1/7374-7460.
[Source citation includes one media item]

1899. [68-72] She died in SanFrancisco, San Francisco, Ca, on November 13, 1967, at the age of 68. [70]

Research Notes: Note, this lady is first listed as Mary Frances McKenna.

However in later documents she states her hame as Frances Mary.

+ 21 m III. **James J McKenna** was born in New York on April 30, 1900.<sup>[73-75]</sup> He died in Sonoma, Sonoma, California, on December 28, 1964, at the age of 64.<sup>[73, 74]</sup>

IV. John Joseph McKenna was born in