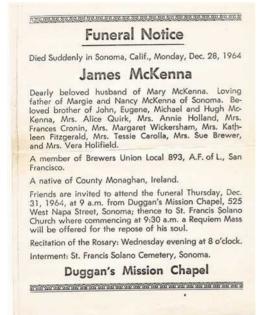

+ 21 m III. **James J McKenna** was born in New York on April 30, 1900.<sup>[73-75]</sup> He died in Sonoma, Sonoma, California, on December 28, 1964, at the age of 64.<sup>[73, 74]</sup>

IV. John Joseph McKenna was born in

Ancestry.com, California, Death Index, 1940-1997 (Provo, UT, USA, Ancestry.com Operations Inc, 2000), Ancestry.com, Place: Sonoma; Date: 28 Dec 1964; Social Security: 560108548.

Ancestry.com, U.S., Social Security Applications and Claims Index, 1936-2007 (Provo, UT, USA, Ancestry.com Operations, Inc., 2015), Ancestry.com.