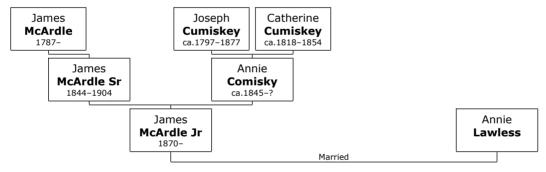

## **Family of James McArdle and Annie Comisky**

**2. James McArdle Sr** was born in 1844 in Castleblayney, Monagahan, Ulster, Ireland. He was the son of James McArdle (1).

James was employed in Merchant. He died at Cirrhosis of the liver in Castleblayney, Monaghan, Ulster, Ireland, on April 06, 1904, at the age of 60.

48 Visitor

James married **Annie Comisky** on Saturday, April 27, 1867, at Castleblaynery, Monagahan, Ulster, Ireland in St Mary's Church. They had eight children: Mary, Patrick, James, Margaret, Alice, Joseph, John and Annie.

Annie was born in Castleblayney, Monoghan, Ulster, Ireland, about 1845.<sup>[1]</sup> She was the daughter of Joseph Cumiskey and Catherine Cumiskey.

Annie is deceased.

More facts and events for Annie Comisky:

# **Family of James McArdle and Annie Lawless**

**James McArdle Jr** was born on Tuesday, May 24, 1870, in Monaghan, Ireland.<sup>[47]</sup> He was the son of James McArdle Sr (2) and Annie Comisky.

Research Notes:Birth Info Name: James Mcardle

He married **Annie Lawless**. They had no known children.

Figure 17: James McArdle Birth Info (1870)

# Family of Margaret McArdle and Owen McKenna

**6. Margaret McArdle** was born on Tuesday, July 21, 1874, in Castleblayney, Monaghan, Ulster, Ireland. [48-54] She was the daughter of James McArdle Sr (2) and Annie Comisky.