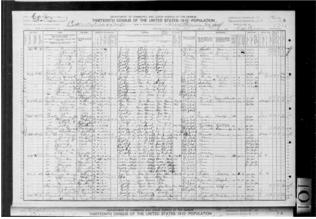

Figure 9: Patrick McArdle Marriage of McArdle
/ Dooley
(February 19, 1897)

Figure 11: Patrick McArdle 1910 United States Federal Census (1910)

Year: 1910; Census Place: San Francisco Assembly District 33, San Francisco, California; Roll: T624\_97; Page: 7B; Enumeration District: 0068; FHL microfilm: 1374110

Figure 12: Patrick McArdle 1920 United States Federal Census (1920)

Year: 1920; Census Place: San Francisco Assembly District 24, San Francisco, California; Roll: T625\_141; Page: 6A; Enumeration District: 315