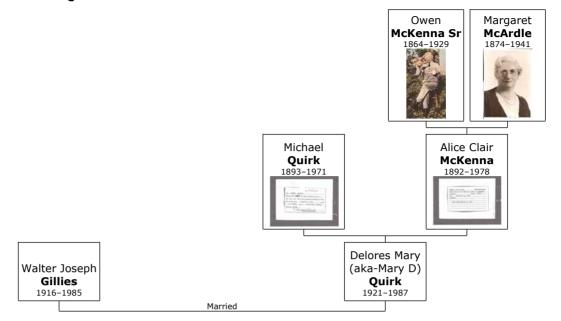

Residence: C Blayney<sup>[53]</sup>

At the age of 17, Margaret married **Owen McKenna Sr** on Sunday, January 31, 1892, at Castleblayney, Monaghan, Ulster, Ireland in St Mary's Church when he was 27 years old.<sup>[56]</sup> They had fourteen children: Alice, Mary, James, John, Patrick, Annie, Michael, Eugene, Margaret, Catherine, Hugh, Theresa, Susan and Veronica.

# Children of Margaret McArdle and Owen McKenna Sr:

+ 19 f I. **Alice Clair McKenna** was born in Manhattan,
Kings New York United States on December

Kings, New York, United States, on December 24, 1892. [64-67] She died in San Mateo County, Ca., US, on March 02, 1978, at the age of

85.<sup>[65]</sup>

+ 20 f II. **Mary Frances (aka Frances Mary) McKenna** was born in New York City, New York, New York, USA, on April 24,

Ancestry.com, Ireland, Petty Session Court Registers, 1818-1919 (Lehi, UT, USA, Ancestry.com Operations, Inc., 2020), Ancestry.com, The National Archives of Ireland; Dublin, Ireland; CSPS 1/7374-7460.
[Source citation includes one media item]

1899. [68-72] She died in SanFrancisco, San Francisco, Ca, on November 13, 1967, at the age of 68. [70]

Research Notes: Note, this lady is first listed as Mary Frances McKenna.

However in later documents she states her hame as Frances Mary.

+ 21 m III. **James J McKenna** was born in New York on April 30, 1900.<sup>[73-75]</sup> He died in Sonoma, Sonoma, California, on December 28, 1964, at the age of 64.<sup>[73, 74]</sup>

IV. John Joseph McKenna was born in

Castleblayney, Monaghan, Ulster, Ireland, on July 28, 1903.<sup>[76–81]</sup> He died in San Francisco, San Francisco, Ca, USA, on July 07, 1966, at the age of 62.

Joh

+ 22

m

Ancestry.com, New York, New York, U.S., Index to Birth Certificates, 1866-1909 (Lehi, UT USA, , 2020), Ancestry.com, New York City Department of Records & Information Services; New York City, New York; New York City Birth Certificates; Borough: Manhattan; Year: 1899.