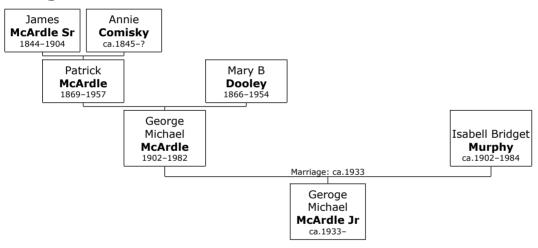

## **Family of James McArdle and Annie Comisky**

**2. James McArdle Sr** was born in 1844 in Castleblayney, Monagahan, Ulster, Ireland. He was the son of James McArdle (1).

James was employed in Merchant. He died at Cirrhosis of the liver in Castleblayney, Monaghan, Ulster, Ireland, on April 06, 1904, at the age of 60.

+ 4 m II. **Patrick McArdle** was born in Castleblayney, Monaghan, Ulster, on March 31, 1869.<sup>[3, 5-10]</sup> He died in Santa Clara County, CA, USA, on February 12, 1957, at the age of 87.

Research Notes:Birth: Name: Patrick Mc Ardle

F 6 f IV. **Margaret McArdle** was born in Castleblayney, Monaghan, Ulster, on July 21, 1874.<sup>[3, 11-16]</sup>
She died in San Francisco, San Francisco, California, USA, on July 10, 1941, at the age of 66.<sup>[11, 17]</sup>

| + | 15 | m | II. <b>James Joseph McArdle</b> was born in San Francisco on November 07, 1898. [38-42] He died in Contra Costa County, Ca, USA, on April 28, 1995, at the age of 96. [38, 42]                                                  |
|---|----|---|---------------------------------------------------------------------------------------------------------------------------------------------------------------------------------------------------------------------------------|
| + | 16 | m | III. <b>Thomas Patrick McArdle</b> was born in San Francisco, San Francisco, Ca, USA, on April 04, 1900. <sup>[43]</sup> He died in San Francisco, San Francisco, Ca USA, on August 31, 1971, at the age of 71. <sup>[43]</sup> |
| + | 17 | m | IV. George Michael McArdle was born in San Francisco, San<br>Francisco, Ca USA, on January 26, 1902. [44-46] He died in<br>San Francisco, San Francisco, Ca, USA, on January 07,<br>1982, at the age of 79. [45]                |
| + | 18 | f | V. <b>Alice M McArdle</b> was born in San Francisco on October 23, 1905. She died in San Francisco on October 04, 1974, at the age of 68.                                                                                       |