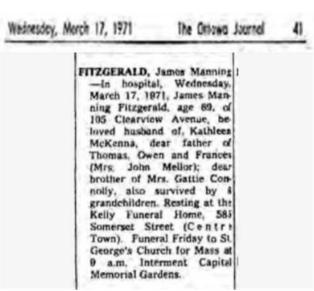

+ 28 f X. **Catherine McKenna** was born in Castleblayney on July 24, 1912.<sup>[90]</sup> She died in Ottawa, Ontario, Canada, on September 02, 1992, at the age of 80.

Research Notes: NOTE:

Given name can be spelled Catherine as on a marriage certificate.