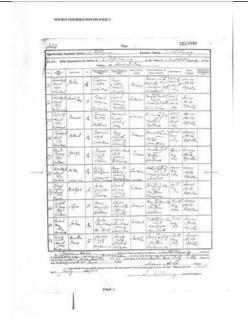

Ancestry.com, Ireland, Civil Registration Deaths Index, 1864-1958 (Provo, UT, USA, Ancestry.com Operations, Inc., 2011), Ancestry.com.

| Surramen    | foresames | Ages | Seet    | Relation to-<br>heads | Religions         | Birthplaceti  | Decupations                | Ukracyti        | kishtaquaged | Maritar Status | Specified<br>Silversess |
|-------------|-----------|------|---------|-----------------------|-------------------|---------------|----------------------------|-----------------|--------------|----------------|-------------------------|
| W. Armes    | lanest    | 576. | Males   | hand of Ferriga       | Roman Catholics   | Co-Monagnum   | Foul Merchants             | Read and writes | Englishs     | Marrieds       |                         |
| Mt Anthes   | Annier.   | 57k  | Females | When                  | Roman Catholics   | Co Monegnanti | Pousevegent                | Read and writes | England      | Marriedt       | *                       |
| McArabett   | losges    | 229  | Males   | See                   | Roman Catholics   | CoMonaghera   | Food Merchants             | Read and writes | English      | Not Married    |                         |
| Ás Arstet   | Arrise    | 200  | females | Desgivers             | Roman Cartholico  | Co Monaghanii | Faul Marchent<br>Domestica | Feat and united | Englishe     | Not Married    |                         |
| Comissionys | Josephia  | ida  | Meet    | Vistoria              | Ranken Carpullics | Co-Monaghana  | Ferners                    | Read and writer | Englishs     | NonMarries     |                         |