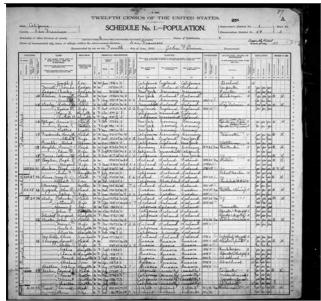

Year: 1900; Census Place: San Francisco, San Francisco, California; Page: 3; Enumeration District: 0059; FHL microfilm: 1240101

Figure 7: John Haster & Mary McArdle 1910 United States Federal Census (1910)

Year: 1910; Census Place: San Francisco Assembly District 32, San Francisco, California; Roll: T624\_96; Page: 10A; Enumeration District: 0046; FHL microfilm: 1374109