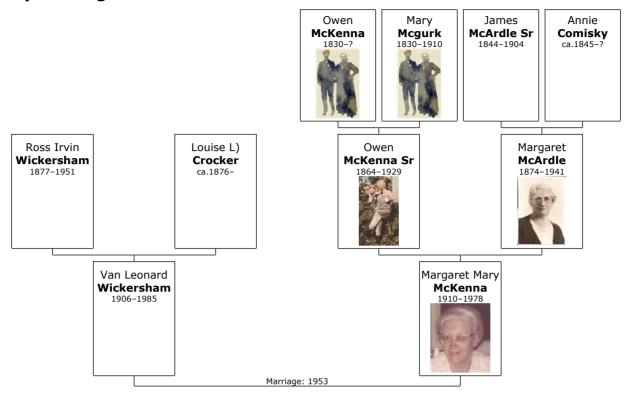

# + 27 f IX. **Margaret Mary McKenna** was born in Castleblayney on September 17, 1910.<sup>[89]</sup> She died in Placerville, El Dorado, Ca, on February 10, 1978, at the age of 67.

Margaret

Research Notes: Question who Is as he is buired with Maragaret:

Van L. Wickersham (1906-1985)

Same Cemetery plot: Parkcreek 61-D-148

The Find a Grave web site has them noted as husband & wife.

This researcher believes Van is a relative of Roland Wickersham, Margaret's first husband.