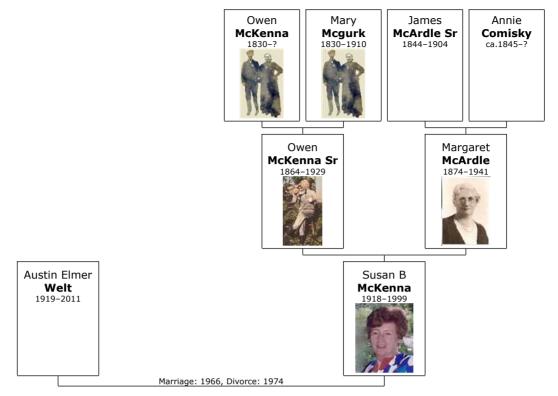

# Family of Margaret McArdle and Owen McKenna

**6. Margaret McArdle** was born on Tuesday, July 21, 1874, in Castleblayney, Monaghan, Ulster, Ireland. [48-54] She was the daughter of James McArdle Sr (2) and Annie Comisky.

Residence: C Blayney<sup>[53]</sup>

At the age of 17, Margaret married **Owen McKenna Sr** on Sunday, January 31, 1892, at Castleblayney, Monaghan, Ulster, Ireland in St Mary's Church when he was 27 years old.<sup>[56]</sup> They had fourteen children: Alice, Mary, James, John, Patrick, Annie, Michael, Eugene, Margaret, Catherine, Hugh, Theresa, Susan and Veronica.

Owen McKenna Sr

Ancestry.com, Ireland, Civil Registration Marriages Index, 1845-1958 (Provo, UT, USA, Ancestry.com Operations, Inc., 2011), Ancestry.com.

Owen was born in Castleblayney, Monaghan, Ulster, Ireland, on Sunday, April 17, 1864.<sup>[49, 57-61]</sup> He was the son of Owen McKenna and Mary Mcgurk.

# Children of Margaret McArdle and Owen McKenna Sr:

+ 19 f I. **Alice Clair McKenna** was born in Manhattan,
Kings New York United States on December

Kings, New York, United States, on December 24, 1892. [64-67] She died in San Mateo County, Ca., US, on March 02, 1978, at the age of