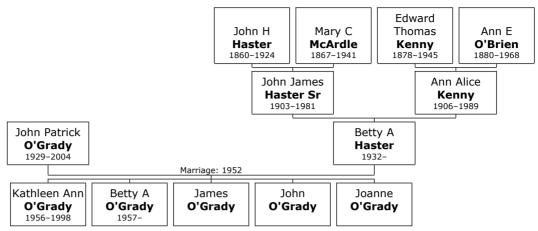

+ 13 m III. **John James Haster Sr** was born in San Francisco, San Francisco, Ca USA, on July 06, 1903.<sup>[27]</sup> He died in San Francisco, San Francisco, Ca, USA, on May 09, 1981, at the age of 77.<sup>[27, 28]</sup>

Residence: C Blayney<sup>[53]</sup>

At the age of 17, Margaret married **Owen McKenna Sr** on Sunday, January 31, 1892, at Castleblayney, Monaghan, Ulster, Ireland in St Mary's Church when he was 27 years old.<sup>[56]</sup> They had fourteen children: Alice, Mary, James, John, Patrick, Annie, Michael, Eugene, Margaret, Catherine, Hugh, Theresa, Susan and Veronica.