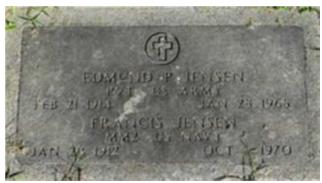

Ancestry.com, Ireland, Select Births and Baptisms, 1620-1911 (Provo, UT, Ancestry.com Operations, Inc., 2011), Ancestry.com.

Ancestry.com, New York, Passenger Lists, 1820-1957 (Provo, UT, USA, Ancestry.com Operations, Inc., 2010), Ancestry.com, Year: 1889; Arrival: New York, New York, USA; Microfilm Serial: M237, 1820-1897; Line: 51; List Number: 1183.
[Source citation includes one media item]

Residence: 1930 San Francisco, San Francisco, California, USA<sup>[32]</sup>

Marital Status: Married; Relation to Head: Head

Residence: 1935 San Francisco, San Francisco, California<sup>[33]</sup>

Residence: 1940 San Francisco, San Francisco, California, USA[33]

Marital Status: Married; Relation to Head: Head

Patrick married **Mary B Dooley** in February 1897 in San Francisco, San Francisco Ca.<sup>[29]</sup> They had five children: Annie, James, Thomas, George and Alice.

Mary B was born in Ireland on Saturday, August 25, 1866.<sup>[36]</sup> She immigrated to Ellis Island, New York, on July 28, 1890.

Mary B reached 87 years of age and died in San Francisco, San Francisco, Ca USA, on March 23, 1954.

Children of Patrick McArdle and Mary B Dooley:

+ 14 f I. **Annie E McArdle** was born in San Francisco, San Francisco, Ca USA, on June 15, 1898.<sup>[37]</sup> She died in San Mateo County, Ca., USA, on May 23, 1983, at the age of 84.

Ancestry.com, New York, Passenger Lists, 1820-1957 (Provo, UT, USA, Ancestry.com Operations, Inc., 2010), Ancestry.com, Year: 1890; Arrival: New York, New York, USA; Microfilm Serial: M237, 1820-1897; Line: 36; List Number: 1094.
[Source citation includes one media item]