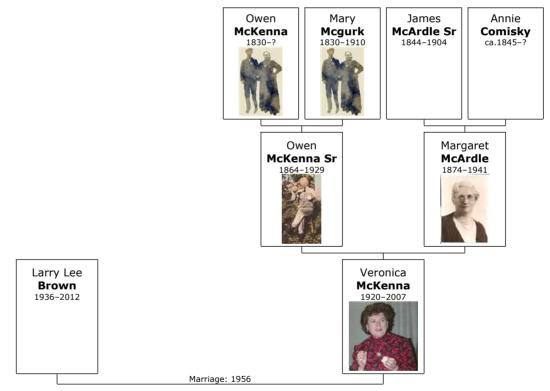

# Family of Margaret McArdle and Owen McKenna

**6. Margaret McArdle** was born on Tuesday, July 21, 1874, in Castleblayney, Monaghan, Ulster, Ireland. [48-54] She was the daughter of James McArdle Sr (2) and Annie Comisky.

Residence: C Blayney<sup>[53]</sup>

At the age of 17, Margaret married **Owen McKenna Sr** on Sunday, January 31, 1892, at Castleblayney, Monaghan, Ulster, Ireland in St Mary's Church when he was 27 years old.<sup>[56]</sup> They had fourteen children: Alice, Mary, James, John, Patrick, Annie, Michael, Eugene, Margaret, Catherine, Hugh, Theresa, Susan and Veronica.

Owen McKenna Sr

Ancestry.com, Ireland, Civil Registration Marriages Index, 1845-1958 (Provo, UT, USA, Ancestry.com Operations, Inc., 2011), Ancestry.com.

Owen was born in Castleblayney, Monaghan, Ulster, Ireland, on Sunday, April 17, 1864.<sup>[49, 57-61]</sup> He was the son of Owen McKenna and Mary Mcgurk.

# Children of Margaret McArdle and Owen McKenna Sr:

+ 19 f I. **Alice Clair McKenna** was born in Manhattan,
Kings New York United States on December

Kings, New York, United States, on December 24, 1892. [64-67] She died in San Mateo County, Ca., US, on March 02, 1978, at the age of