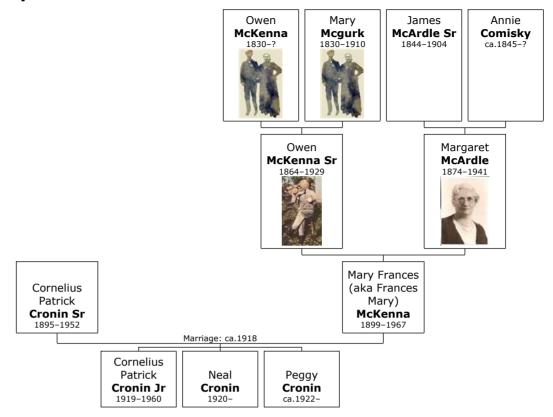

# Family of Margaret McArdle and Owen McKenna

**6. Margaret McArdle** was born on Tuesday, July 21, 1874, in Castleblayney, Monaghan, Ulster, Ireland. [48-54] She was the daughter of James McArdle Sr (2) and Annie Comisky.

Residence: C Blayney<sup>[53]</sup>

At the age of 17, Margaret married **Owen McKenna Sr** on Sunday, January 31, 1892, at Castleblayney, Monaghan, Ulster, Ireland in St Mary's Church when he was 27 years old.<sup>[56]</sup> They had fourteen children: Alice, Mary, James, John, Patrick, Annie, Michael, Eugene, Margaret, Catherine, Hugh, Theresa, Susan and Veronica.

Owen McKenna Sr

Ancestry.com, Ireland, Civil Registration Marriages Index, 1845-1958 (Provo, UT, USA, Ancestry.com Operations, Inc., 2011), Ancestry.com.

Owen was born in Castleblayney, Monaghan, Ulster, Ireland, on Sunday, April 17, 1864.<sup>[49, 57-61]</sup> He was the son of Owen McKenna and Mary Mcgurk.

Alice Claire (1892-1978)\*

Frances M (1899-1967)\* [Mary Frances]

James (1901-1964)\*

John Joseph (1903-1966)\*

Anne Annie (1905-1991)\*

Michael Joseph (1907-1970)\*

Eugene (1908-1978)\*

Margaret M (1910-1978)\*