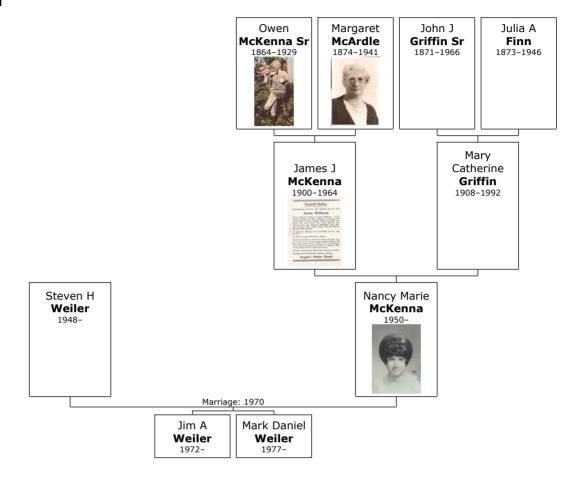

Residence: C Blayney<sup>[53]</sup>

At the age of 17, Margaret married **Owen McKenna Sr** on Sunday, January 31, 1892, at Castleblayney, Monaghan, Ulster, Ireland in St Mary's Church when he was 27 years old.<sup>[56]</sup> They had fourteen children: Alice, Mary, James, John, Patrick, Annie, Michael, Eugene, Margaret, Catherine, Hugh, Theresa, Susan and Veronica.

+ 21 m III. **James J McKenna** was born in New York on April 30, 1900.<sup>[73-75]</sup> He died in Sonoma, Sonoma, California, on December 28, 1964, at the age of 64.<sup>[73, 74]</sup>

IV. John Joseph McKenna was born in