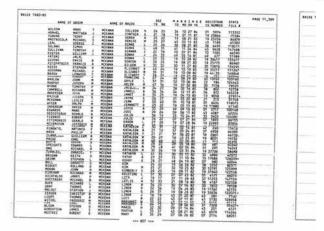

Ancestry.com, Ireland, Civil Registration Deaths Index, 1864-1958 (Provo, UT, USA, Ancestry.com Operations, Inc., 2011), Ancestry.com.

| Surramen    | foresames | Ages | Seet    | Relation to-<br>heads | Religions         | Birthplaceti  | Decupations                | Ukracyti        | kishtaquaged | Maritar Status | Specified<br>Silversess |
|-------------|-----------|------|---------|-----------------------|-------------------|---------------|----------------------------|-----------------|--------------|----------------|-------------------------|
| W. Armes    | lanest    | 576. | Males   | hand of Ferriga       | Roman Catholics   | Co-Monagnum   | Foul Merchants             | Read and writes | Englishs     | Marrieds       |                         |
| Mt Anthes   | Annier.   | 57k  | Females | When                  | Roman Catholics   | Co Monegnanti | Pousevegent                | Read and writes | England      | Marriedt       | *                       |
| McArabett   | losges    | 229  | Males   | See                   | Roman Catholics   | CoMonaghera   | Food Merchants             | Read and writes | English      | Not Married    |                         |
| Ás Arstet   | Arrise    | 200  | females | Desgivers             | Roman Cartholico  | Co Monaghanii | Faul Marchent<br>Domestica | Feat and united | Englishe     | Not Married    |                         |
| Comissionys | Josephia  | ida  | Meet    | Vistoria              | Ranken Carpullics | Co-Monaghana  | Ferners                    | Read and writer | Englishs     | NonMarries     |                         |