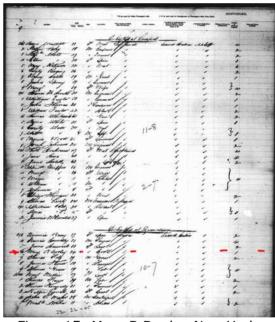

# Surname Given name Age Nationality Year of arrival

- 1 McKenna Janet 21 Sco 1929
- 2 McKenna John 21 Ir 1929
- 3 McKenna John 43 Sco 1929
- \*4 McKenna Kathleen 17 Ir 1929
- \*5 McKenna Margaret 54 Ir 1929
- 6 McKenna Michael 22 Ir 1929
- 7 McKenna Michael 23 Ir 1929
- 8 McKenna Patrick 5 Sco 1929
- \*9 McKenna Patrick 25 Ir 1929
- \*10 McKenna Susan 9 Ir 1929
- \*11 McKenna Teresa 13 Ir 1929
- \*12 McKenna Vera 7 Ir 1929
- 13 McKenna William 3 Sco 1929