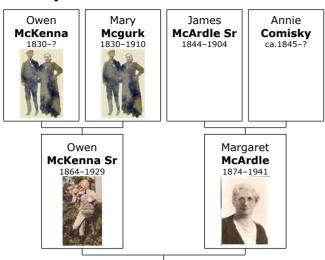

# Family of Margaret McArdle and Owen McKenna

**6. Margaret McArdle** was born on Tuesday, July 21, 1874, in Castleblayney, Monaghan, Ulster, Ireland. [48-54] She was the daughter of James McArdle Sr (2) and Annie Comisky.

Residence: C Blayney<sup>[53]</sup>

At the age of 17, Margaret married **Owen McKenna Sr** on Sunday, January 31, 1892, at Castleblayney, Monaghan, Ulster, Ireland in St Mary's Church when he was 27 years old.<sup>[56]</sup> They had fourteen children: Alice, Mary, James, John, Patrick, Annie, Michael, Eugene, Margaret, Catherine, Hugh, Theresa, Susan and Veronica.

Owen McKenna Sr

Ancestry.com, Ireland, Civil Registration Marriages Index, 1845-1958 (Provo, UT, USA, Ancestry.com Operations, Inc., 2011), Ancestry.com.

Owen was born in Castleblayney, Monaghan, Ulster, Ireland, on Sunday, April 17, 1864.<sup>[49, 57-61]</sup> He was the son of Owen McKenna and Mary Mcgurk.