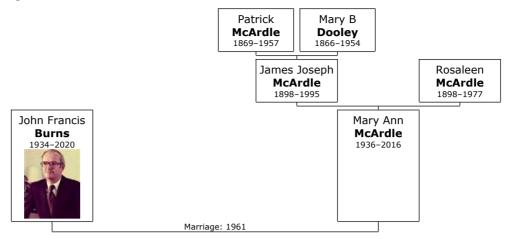

## **Family of Patrick McArdle and Mary Dooley**

**4. Patrick McArdle** was born on Wednesday, March 31, 1869, in Castleblayney, Monaghan, Ulster, Ireland. [29-35] He was the son of James McArdle Sr (2) and Annie Comisky.

Marital Status: Married; Relation to Head: Head

Patrick married **Mary B Dooley** in February 1897 in San Francisco, San Francisco Ca.<sup>[29]</sup> They had five children: Annie, James, Thomas, George and Alice.

| + | 15 | m | II. <b>James Joseph McArdle</b> was born in San Francisco on November 07, 1898. [38-42] He died in Contra Costa County, Ca, USA, on April 28, 1995, at the age of 96. [38, 42]                                                  |
|---|----|---|---------------------------------------------------------------------------------------------------------------------------------------------------------------------------------------------------------------------------------|
| + | 16 | m | III. <b>Thomas Patrick McArdle</b> was born in San Francisco, San Francisco, Ca, USA, on April 04, 1900. <sup>[43]</sup> He died in San Francisco, San Francisco, Ca USA, on August 31, 1971, at the age of 71. <sup>[43]</sup> |
| + | 17 | m | IV. George Michael McArdle was born in San Francisco, San<br>Francisco, Ca USA, on January 26, 1902. [44-46] He died in<br>San Francisco, San Francisco, Ca, USA, on January 07,<br>1982, at the age of 79. [45]                |
| + | 18 | f | V. <b>Alice M McArdle</b> was born in San Francisco on October 23, 1905. She died in San Francisco on October 04, 1974, at the age of 68.                                                                                       |