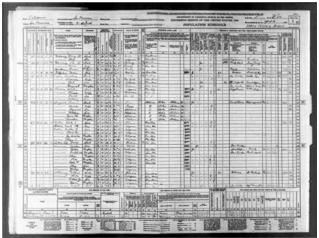

Figure 14: Patrick McArdle 1940 United States Federal Census (1940)

Year: 1940; Census Place: San Francisco, San Francisco, California; Roll: m-t0627-00316; Page: 3B; Enumeration District: 38-466

Figure 13: Patrick McArdle 1930 United States Federal Census (1930)