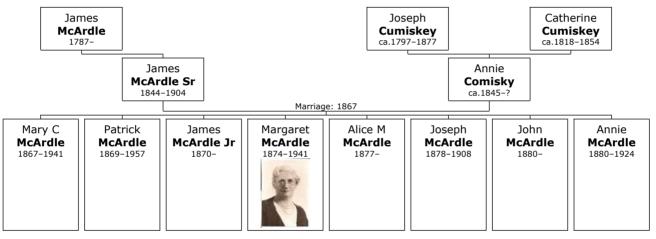

## **Family of James McArdle and Annie Comisky**

**2. James McArdle Sr** was born in 1844 in Castleblayney, Monagahan, Ulster, Ireland. He was the son of James McArdle (1).

James was employed in Merchant. He died at Cirrhosis of the liver in Castleblayney, Monaghan, Ulster, Ireland, on April 06, 1904, at the age of 60.

48 Visitor

James married **Annie Comisky** on Saturday, April 27, 1867, at Castleblaynery, Monagahan, Ulster, Ireland in St Mary's Church. They had eight children: Mary, Patrick, James, Margaret, Alice, Joseph, John and Annie.

Residence: April 02, 1911 Castleblayney Urban, Monaghan, Ireland<sup>[1]</sup>

Relation to Head: Head; Residence Marital Status: Widow

Children of James McArdle Sr and Annie Comisky:

+ 3 f I. **Mary C McArdle** was born in Muckno Catholic Parish, County Monaghan, Ireland, on November 18, 1867.<sup>[2-4]</sup> She died in San Francisco, San Francisco Ca, USA, on August 15, 1941, at the age of 73.

- + 7 f V. Alice M McArdle was born in Ireland in November 1877.
- + 8 m VI. **Joseph McArdle** was born in Monaghan, Ireland, on March 04, 1878.<sup>[3]</sup> He died on January 12, 1908, at the age of 29.<sup>[18]</sup>
- + 9 m VII. **John McArdle** was born in Castleblayney, Monaghan, Ulster, on June 07, 1880.<sup>[3, 19]</sup>
- + 10 f VIII. **Annie McArdle** was born in USA on July 06, 1880.<sup>[1, 3, 20]</sup> She died in Castleblayney, Ireland, in June 1924 at the age of 43.<sup>[20]</sup>