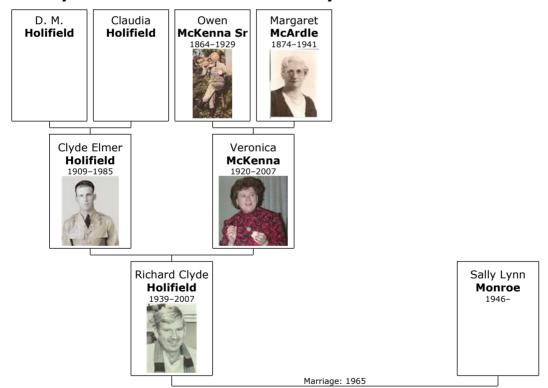

# Family of Margaret McArdle and Owen McKenna

**6. Margaret McArdle** was born on Tuesday, July 21, 1874, in Castleblayney, Monaghan, Ulster, Ireland. [48-54] She was the daughter of James McArdle Sr (2) and Annie Comisky.

Residence: C Blayney<sup>[53]</sup>

At the age of 17, Margaret married **Owen McKenna Sr** on Sunday, January 31, 1892, at Castleblayney, Monaghan, Ulster, Ireland in St Mary's Church when he was 27 years old.<sup>[56]</sup> They had fourteen children: Alice, Mary, James, John, Patrick, Annie, Michael, Eugene, Margaret, Catherine, Hugh, Theresa, Susan and Veronica.

Owen McKenna Sr

Ancestry.com, Ireland, Civil Registration Marriages Index, 1845-1958 (Provo, UT, USA, Ancestry.com Operations, Inc., 2011), Ancestry.com.

Owen was born in Castleblayney, Monaghan, Ulster, Ireland, on Sunday, April 17, 1864.<sup>[49, 57-61]</sup> He was the son of Owen McKenna and Mary Mcgurk.