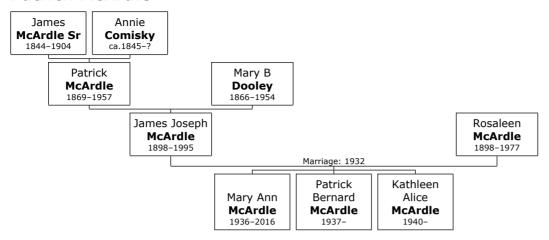

## **Family of Patrick McArdle and Mary Dooley**

**4. Patrick McArdle** was born on Wednesday, March 31, 1869, in Castleblayney, Monaghan, Ulster, Ireland. [29-35] He was the son of James McArdle Sr (2) and Annie Comisky.

Marital Status: Married; Relation to Head: Head

Patrick married **Mary B Dooley** in February 1897 in San Francisco, San Francisco Ca.<sup>[29]</sup> They had five children: Annie, James, Thomas, George and Alice.

| + | 15 | m | II. <b>James Joseph McArdle</b> was born in San Francisco on November 07, 1898. [38-42] He died in Contra Costa County, Ca, USA, on April 28, 1995, at the age of 96. [38, 42]                                                  |
|---|----|---|---------------------------------------------------------------------------------------------------------------------------------------------------------------------------------------------------------------------------------|
| + | 16 | m | III. <b>Thomas Patrick McArdle</b> was born in San Francisco, San Francisco, Ca, USA, on April 04, 1900. <sup>[43]</sup> He died in San Francisco, San Francisco, Ca USA, on August 31, 1971, at the age of 71. <sup>[43]</sup> |
| + | 17 | m | IV. George Michael McArdle was born in San Francisco, San<br>Francisco, Ca USA, on January 26, 1902. [44-46] He died in<br>San Francisco, San Francisco, Ca, USA, on January 07,<br>1982, at the age of 79. [45]                |
| + | 18 | f | V. <b>Alice M McArdle</b> was born in San Francisco on October 23, 1905. She died in San Francisco on October 04, 1974, at the age of 68.                                                                                       |