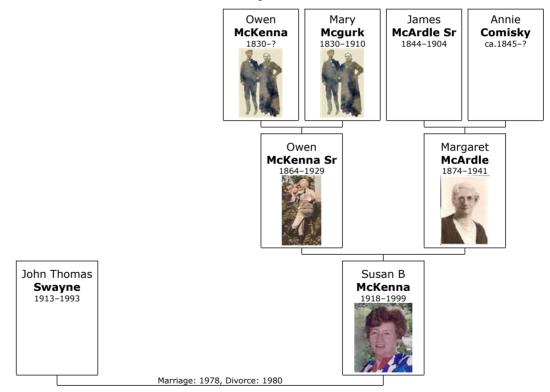

# Family of Margaret McArdle and Owen McKenna

**6. Margaret McArdle** was born on Tuesday, July 21, 1874, in Castleblayney, Monaghan, Ulster, Ireland. [48-54] She was the daughter of James McArdle Sr (2) and Annie Comisky.

Residence: C Blayney<sup>[53]</sup>

At the age of 17, Margaret married **Owen McKenna Sr** on Sunday, January 31, 1892, at Castleblayney, Monaghan, Ulster, Ireland in St Mary's Church when he was 27 years old.<sup>[56]</sup> They had fourteen children: Alice, Mary, James, John, Patrick, Annie, Michael, Eugene, Margaret, Catherine, Hugh, Theresa, Susan and Veronica.

Owen McKenna Sr

Ancestry.com, Ireland, Civil Registration Marriages Index, 1845-1958 (Provo, UT, USA, Ancestry.com Operations, Inc., 2011), Ancestry.com.

Owen was born in Castleblayney, Monaghan, Ulster, Ireland, on Sunday, April 17, 1864.<sup>[49, 57-61]</sup> He was the son of Owen McKenna and Mary Mcgurk.