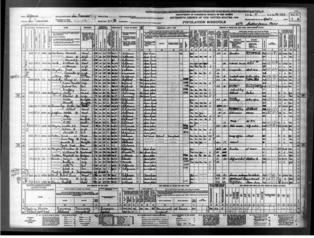

| + | 15 | m | II. <b>James Joseph McArdle</b> was born in San Francisco on November 07, 1898. [38-42] He died in Contra Costa County, Ca, USA, on April 28, 1995, at the age of 96. [38, 42]                                                  |
|---|----|---|---------------------------------------------------------------------------------------------------------------------------------------------------------------------------------------------------------------------------------|
| + | 16 | m | III. <b>Thomas Patrick McArdle</b> was born in San Francisco, San Francisco, Ca, USA, on April 04, 1900. <sup>[43]</sup> He died in San Francisco, San Francisco, Ca USA, on August 31, 1971, at the age of 71. <sup>[43]</sup> |
| + | 17 | m | IV. George Michael McArdle was born in San Francisco, San<br>Francisco, Ca USA, on January 26, 1902. [44-46] He died in<br>San Francisco, San Francisco, Ca, USA, on January 07,<br>1982, at the age of 79. [45]                |
| + | 18 | f | V. <b>Alice M McArdle</b> was born in San Francisco on October 23, 1905. She died in San Francisco on October 04, 1974, at the age of 68.                                                                                       |