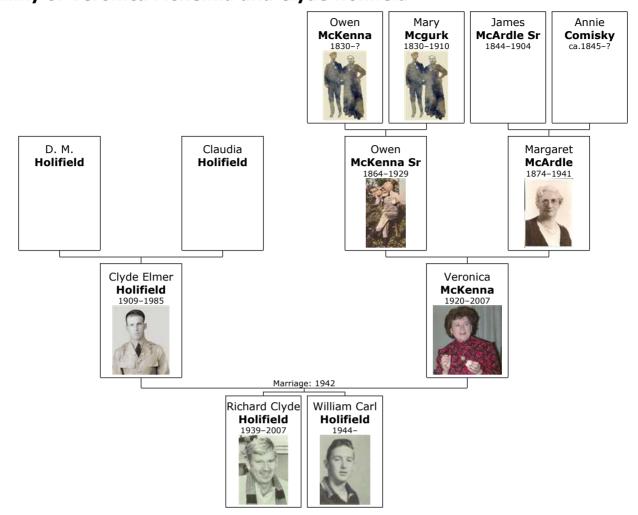

Residence: C Blayney<sup>[53]</sup>

At the age of 17, Margaret married **Owen McKenna Sr** on Sunday, January 31, 1892, at Castleblayney, Monaghan, Ulster, Ireland in St Mary's Church when he was 27 years old.<sup>[56]</sup> They had fourteen children: Alice, Mary, James, John, Patrick, Annie, Michael, Eugene, Margaret, Catherine, Hugh, Theresa, Susan and Veronica.

Owen McKenna Sr

Ancestry.com, Ireland, Civil Registration Marriages Index, 1845-1958 (Provo, UT, USA, Ancestry.com Operations, Inc., 2011), Ancestry.com.

Owen was born in Castleblayney, Monaghan, Ulster, Ireland, on Sunday, April 17, 1864.<sup>[49, 57-61]</sup> He was the son of Owen McKenna and Mary Mcgurk.

He was baptized in Errigal Truagh, Monaghan and Tyrone, on April 19, 1864. Owen reached 64 years of age and died in Castleblayney, Monaghan, Ireland, on March 24, 1929. He was buried in Ireland.

Research NotesFrom Ancestry.com web site we find the following:

# Children of Margaret McArdle and Owen McKenna Sr:

+ 19 f I. **Alice Clair McKenna** was born in Manhattan,
Kings New York United States on December

Kings, New York, United States, on December 24, 1892. [64-67] She died in San Mateo County, Ca., US, on March 02, 1978, at the age of

# + 27 f IX. **Margaret Mary McKenna** was born in Castleblayney on September 17, 1910.<sup>[89]</sup> She died in Placerville, El Dorado, Ca, on February 10, 1978, at the age of 67.

Margaret

Research Notes: Question who Is as he is buired with Maragaret:

Van L. Wickersham (1906-1985)

Same Cemetery plot: Parkcreek 61-D-148

The Find a Grave web site has them noted as husband & wife.

This researcher believes Van is a relative of Roland Wickersham, Margaret's first husband.

+ 28 f X. **Catherine McKenna** was born in Castleblayney on July 24, 1912.<sup>[90]</sup> She died in Ottawa, Ontario, Canada, on September 02, 1992, at the age of 80.

Research Notes: NOTE:

Given name can be spelled Catherine as on a marriage certificate.