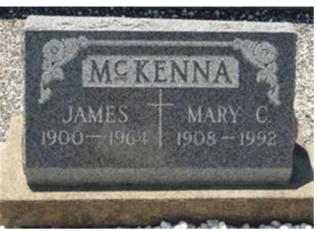

+ 21 m III. **James J McKenna** was born in New York on April 30, 1900.<sup>[73-75]</sup> He died in Sonoma, Sonoma, California, on December 28, 1964, at the age of 64.<sup>[73, 74]</sup>

IV. John Joseph McKenna was born in

Ancestry.com, California, Death Index, 1940-1997 (Provo, UT, USA, Ancestry.com Operations Inc, 2000), Ancestry.com, Place: Sonoma; Date: 28 Dec 1964; Social Security: 560108548.

Ancestry.com, U.S., Social Security Applications and Claims Index, 1936-2007 (Provo, UT, USA, Ancestry.com Operations, Inc., 2015), Ancestry.com.