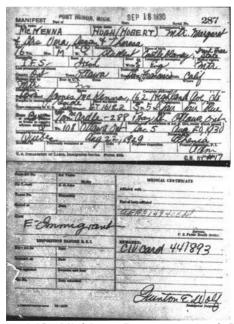

Canadian Ship Manifest name is spelled Kathleen.

+ 29 m XI. **Hugh McKenna** was born in Castle Blarney, Cork, Ireland (Eden Hospital), on June 14, 1914.<sup>[51, 58, 77, 81, 91–93]</sup> He was also known as **Mickey**.