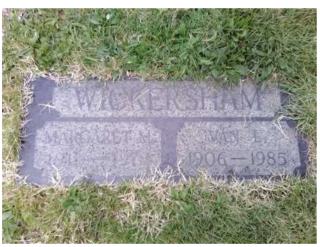

# + 27 f IX. **Margaret Mary McKenna** was born in Castleblayney on September 17, 1910.<sup>[89]</sup> She died in Placerville, El Dorado, Ca, on February 10, 1978, at the age of 67.

Margaret

Research Notes: Question who Is as he is buired with Maragaret:

Van L. Wickersham (1906-1985)

Same Cemetery plot: Parkcreek 61-D-148

The Find a Grave web site has them noted as husband & wife.

This researcher believes Van is a relative of Roland Wickersham, Margaret's first husband.