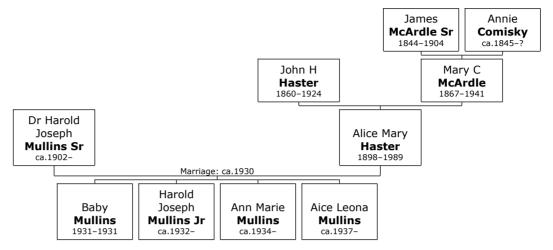

USA<sup>[21]</sup>

Marital Status: Married; Relation to Head: Wife

Mary C married **John H Haster** in 1895.<sup>[24]</sup> They had three children: Alice, Charles and John.

John H was born in Germany in March 1860.<sup>[21, 24]</sup> He immigrated in 1874.

## Children of Mary C McArdle and John H Haster:

+ 11 f I. **Alice Mary Haster** was born in San Francisco on November 22, 1898. She died in San Mateo, San Mateo County, Ca., USA, on July 18, 1989, at the age of 90.

+ 12 m II. **Charles Joseph Haster** was born in San Francisco, San Francisco Ca, USA, on September 27, 1900.<sup>[25, 26]</sup> He died on April 05, 1987, at the age of 86.

Research Notes: Most Records have his name listed as "Carl" Birth Name is Charles.

+ 13 m III. **John James Haster Sr** was born in San Francisco, San Francisco, Ca USA, on July 06, 1903.<sup>[27]</sup> He died in San Francisco, San Francisco, Ca, USA, on May 09, 1981, at the age of 77.<sup>[27, 28]</sup>