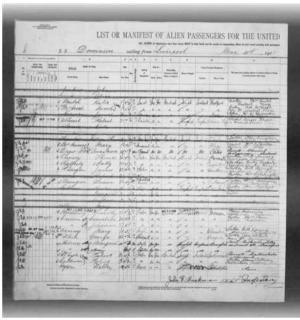

#### Patrick Mcardle in the New York, U.S., Arriving Passenger and Crew Lists (including Castle Garden and Ellis Island), 1820-1957 Name: Patrick Mcardle Gender: Male Provided in association Ethnicity/ Nationality: American with National Archives Age: 20 and Records Birth Date: abt 1869 Administration Place of Origin: United States of America Departure Port: Liverpool, England and Queenstown, Ireland Destination: USA Arrival Date: 28 Aug 1889 Arrival Port: New York, New York, USA Ship Name: City of Paris

Figure 8: Patrick McArdle USA Arrival 1889 (1889)

Figure 10: Patrick McArdle New York, Passenger Lists, 1820-1957 (1889)

Year: 1889; Arrival: New York, New York, USA; Microfilm Serial: M237, 1820-1897; Line: 51; List Number: 1183