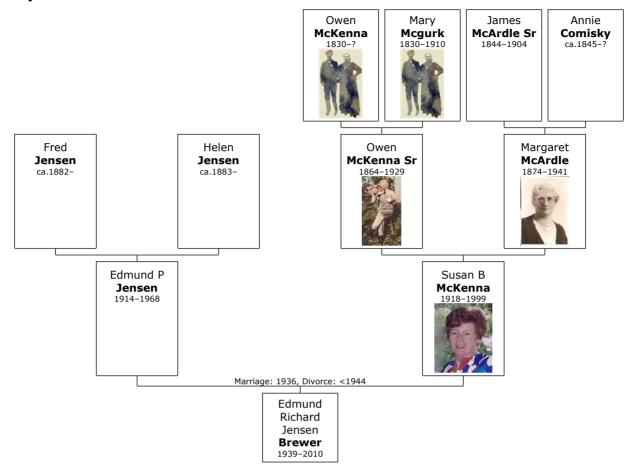

Kathleen (1912-1992)\* [Catherine]

Hugh (1914-1989)\*

Theresa M (1915-2003)\*

Susan "Sue" (1918-1999)\*

Veronica "Vera" (1920-2007)\*

-----