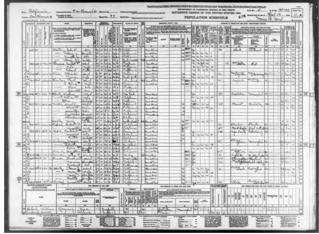

## Family of Mary McArdle and John Haster

3. Mary C McArdle was born on Monday, November 18, 1867, in Muckno Catholic Parish, County Monaghan, Ireland.[21-23] She was the daughter of James McArdle Sr (2) and Annie Comisky.

Mary C was baptized on November 20, 1867. She immigrated to Per 1900 Census in 1889. Mary C arrived in 1889. [24] She arrived in 1892. [21]

Mary C died in San Francisco, San Francisco Ca, on August 15, 1941, at the age of 73.

### More facts and events for Mary C McArdle:

Residence: 1900 San Francisco, San Francisco, California, USA<sup>[24]</sup>

Marital Status: Married: Relation to Head: Wife

Residence: 1910 San Francisco Assembly District 32, San Francisco, California,

USA<sup>[21]</sup>

Marital Status: Married; Relation to Head: Wife

Mary C married **John H Haster** in 1895.<sup>[24]</sup> They had three children: Alice, Charles and John.

John H was born in Germany in March 1860.<sup>[21, 24]</sup> He immigrated in 1874.

#### Original data:

Catholic Parish Registers, National Library of Ireland, Ireland. Published under the National Library of Ireland's Terms of Use of Material made available on registers.nli.ie.

Figure 5: John Haster & Mary McArdle 1900 United States Federal Census (1900)

Year: 1900; Census Place: San Francisco, San Francisco, California; Page: 3; Enumeration District: 0059; FHL microfilm: 1240101

Figure 6: John Haster & Mary McArdle1900 United States Federal Census (1900)

Year: 1900; Census Place: San Francisco, San Francisco, California; Page: 3; Enumeration District: 0059; FHL microfilm: 1240101

Figure 7: John Haster & Mary McArdle 1910 United States Federal Census (1910)

Year: 1910; Census Place: San Francisco Assembly District 32, San Francisco, California; Roll: T624\_96; Page: 10A; Enumeration District: 0046; FHL microfilm: 1374109