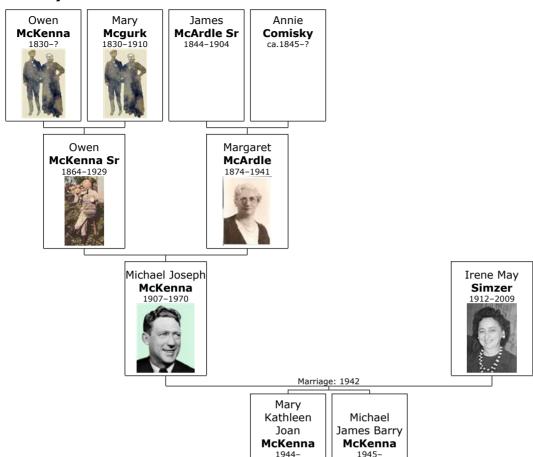

Residence: C Blayney<sup>[53]</sup>

At the age of 17, Margaret married **Owen McKenna Sr** on Sunday, January 31, 1892, at Castleblayney, Monaghan, Ulster, Ireland in St Mary's Church when he was 27 years old.<sup>[56]</sup> They had fourteen children: Alice, Mary, James, John, Patrick, Annie, Michael, Eugene, Margaret, Catherine, Hugh, Theresa, Susan and Veronica.

Owen McKenna Sr

Ancestry.com, Ireland, Civil Registration Marriages Index, 1845-1958 (Provo, UT, USA, Ancestry.com Operations, Inc., 2011), Ancestry.com.

Owen was born in Castleblayney, Monaghan, Ulster, Ireland, on Sunday, April 17, 1864.<sup>[49, 57-61]</sup> He was the son of Owen McKenna and Mary Mcgurk.

# Children of Margaret McArdle and Owen McKenna Sr:

+ 19 f I. **Alice Clair McKenna** was born in Manhattan,
Kings New York United States on December

Kings, New York, United States, on December 24, 1892. [64-67] She died in San Mateo County, Ca., US, on March 02, 1978, at the age of

- + 24 f VI. **Annie McKenna** was born in Castleblayney, Monaghan, Ulster, Ireland, on April 06, 1905.<sup>[82-85]</sup> She died in San Francisco, San Francisco, California, United States, on June 01, 1991, at the age of 86.<sup>[82, 85]</sup>
- + 25 m VII. **Michael Joseph McKenna** was born in Castleblayney on February 04, 1907.<sup>[58]</sup> He died in Ottawa General Hospital, Ottawa ON, on January 04, 1970, at the age of 62.

Michael

+ 26 m VIII. **Eugene Owen McKenna Jr** was born in Castleblayney on October 20, 1908.<sup>[58, 86–88]</sup> He died in Brighton, East Sussex, England, in December 1978 at the age of 70.<sup>[86]</sup>