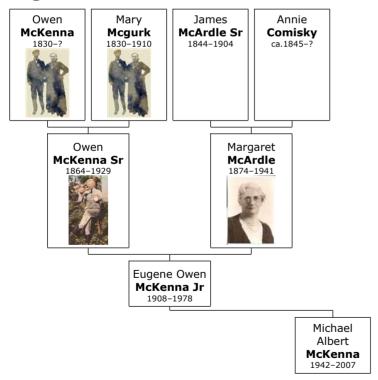

Residence: C Blayney<sup>[53]</sup>

At the age of 17, Margaret married **Owen McKenna Sr** on Sunday, January 31, 1892, at Castleblayney, Monaghan, Ulster, Ireland in St Mary's Church when he was 27 years old.<sup>[56]</sup> They had fourteen children: Alice, Mary, James, John, Patrick, Annie, Michael, Eugene, Margaret, Catherine, Hugh, Theresa, Susan and Veronica.

Owen McKenna Sr

Ancestry.com, Ireland, Civil Registration Marriages Index, 1845-1958 (Provo, UT, USA, Ancestry.com Operations, Inc., 2011), Ancestry.com.

Owen was born in Castleblayney, Monaghan, Ulster, Ireland, on Sunday, April 17, 1864.<sup>[49, 57-61]</sup> He was the son of Owen McKenna and Mary Mcgurk.

Michael

+ 26 m VIII. **Eugene Owen McKenna Jr** was born in Castleblayney on October 20, 1908.<sup>[58, 86–88]</sup> He died in Brighton, East Sussex, England, in December 1978 at the age of 70.<sup>[86]</sup>