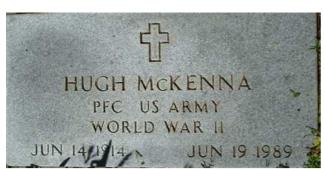

Canadian Ship Manifest name is spelled Kathleen.

+ 29 m XI. **Hugh McKenna** was born in Castle Blarney, Cork, Ireland (Eden Hospital), on June 14, 1914.<sup>[51, 58, 77, 81, 91–93]</sup> He was also known as **Mickey**.