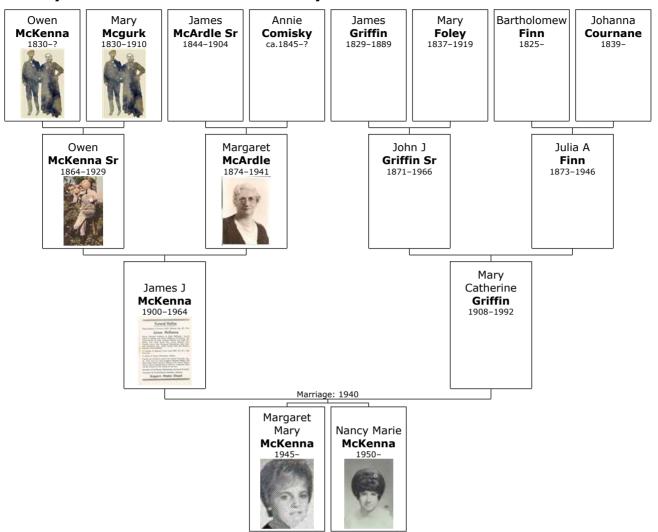

# Descendants of James McArdle

Compiled by John Hanrahan

USA

August 04, 2021

This book is about the ancestry of the surname *McKenna* and includes many others that are connected to the McKenna families. McKenna is a large clan in Ireland and mainly found in the territory of Ulster in the county of Monaghan (Mono-Han).

# Family of Margaret McArdle and Owen McKenna

**6. Margaret McArdle** was born on Tuesday, July 21, 1874, in Castleblayney, Monaghan, Ulster, Ireland. [48-54] She was the daughter of James McArdle Sr (2) and Annie Comisky.

Residence: C Blayney<sup>[53]</sup>

At the age of 17, Margaret married **Owen McKenna Sr** on Sunday, January 31, 1892, at Castleblayney, Monaghan, Ulster, Ireland in St Mary's Church when he was 27 years old.<sup>[56]</sup> They had fourteen children: Alice, Mary, James, John, Patrick, Annie, Michael, Eugene, Margaret, Catherine, Hugh, Theresa, Susan and Veronica.