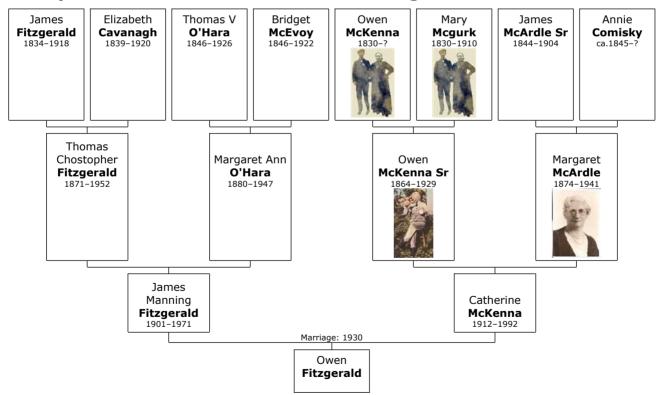

+ 28 f X. **Catherine McKenna** was born in Castleblayney on July 24, 1912.<sup>[90]</sup> She died in Ottawa, Ontario, Canada, on September 02, 1992, at the age of 80.

Research Notes: NOTE:

Given name can be spelled Catherine as on a marriage certificate.