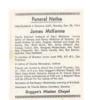

+ 21 m III. **James J McKenna** was born in New York on April 30, 1900.<sup>[73-75]</sup> He died in Sonoma, Sonoma, California, on December 28, 1964, at the age of 64.<sup>[73, 74]</sup>

IV. John Joseph McKenna was born in

Ancestry.com, California, Death Index, 1940-1997 (Provo, UT, USA, Ancestry.com Operations Inc, 2000), Ancestry.com, Place: Sonoma; Date: 28 Dec 1964; Social Security: 560108548.

Ancestry.com, U.S., Social Security Applications and Claims Index, 1936-2007 (Provo, UT, USA, Ancestry.com Operations, Inc., 2015), Ancestry.com.