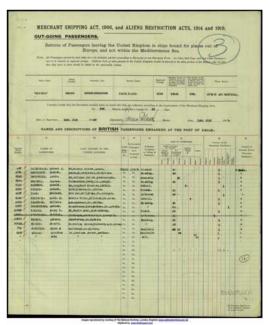

#### Patrick Mcardle in the New York, U.S., Arriving Passenger and Crew Lists (including Castle Garden and Ellis Island), 1820-1957 Name: Patrick Mcardle Gender: Male Provided in association Ethnicity/ Nationality: American with National Archives Age: 20 and Records Birth Date: abt 1869 Administration Place of Origin: United States of America Departure Port: Liverpool, England and Queenstown, Ireland Destination: USA Arrival Date: 28 Aug 1889 Arrival Port: New York, New York, USA Ship Name: City of Paris

Figure 8: Patrick McArdle USA Arrival 1889 (1889)

Figure 10: Patrick McArdle New York, Passenger Lists, 1820-1957 (1889)

Year: 1889; Arrival: New York, New York, USA; Microfilm Serial: M237, 1820-1897; Line: 51; List Number: 1183