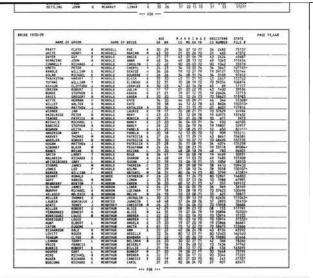

Ancestry.com, Ireland, Civil Registration Deaths Index, 1864-1958 (Provo, UT, USA, Ancestry.com Operations, Inc., 2011), Ancestry.com.

| Surramen    | foresames | Ages | Seet    | Relation to-<br>heads | Religions         | Birthplaceti  | Decupations                | Ukracyti        | kishtaquaged | Maritar Status | Specified<br>Silversess |
|-------------|-----------|------|---------|-----------------------|-------------------|---------------|----------------------------|-----------------|--------------|----------------|-------------------------|
| W. Armes    | lanest    | 576. | Males   | hand of Ferriga       | Roman Catholics   | Co-Monagnum   | Foul Merchants             | Read and writes | Englishs     | Marrieds       |                         |
| Mt Anthes   | Annier.   | 57k  | Females | When                  | Roman Catholics   | Co Monegnanti | Pousevegent                | Read and writes | England      | Marriedt       | *                       |
| McArabett   | losges    | 229  | Males   | See                   | Roman Catholics   | CoMonaghera   | Food Merchants             | Read and writes | English      | Not Married    |                         |
| Ás Arstet   | Arrise    | 200  | females | Desgivers             | Roman Cartholico  | Co Monaghanii | Faul Marchent<br>Domestica | Feat and united | Englishe     | Not Married    |                         |
| Comissionys | Josephia  | ida  | Meet    | Vistoria              | Ranken Carpullics | Co-Monaghana  | Ferners                    | Read and writer | Englishs     | NonMarries     |                         |