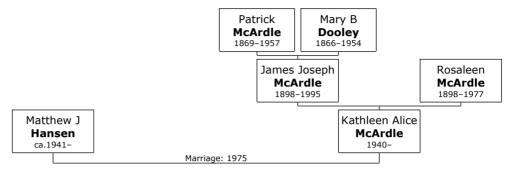

Residence: C Blayney<sup>[53]</sup>

At the age of 17, Margaret married **Owen McKenna Sr** on Sunday, January 31, 1892, at Castleblayney, Monaghan, Ulster, Ireland in St Mary's Church when he was 27 years old.<sup>[56]</sup> They had fourteen children: Alice, Mary, James, John, Patrick, Annie, Michael, Eugene, Margaret, Catherine, Hugh, Theresa, Susan and Veronica.

+ 28 f X. **Catherine McKenna** was born in Castleblayney on July 24, 1912.<sup>[90]</sup> She died in Ottawa, Ontario, Canada, on September 02, 1992, at the age of 80.

Research Notes: NOTE:

Given name can be spelled Catherine as on a marriage certificate.

Canadian Ship Manifest name is spelled Kathleen.

+ 29 m XI. **Hugh McKenna** was born in Castle Blarney, Cork, Ireland (Eden Hospital), on June 14, 1914.<sup>[51, 58, 77, 81, 91–93]</sup> He was also known as **Mickey**.