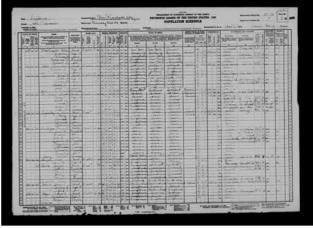

Year: 1910; Census Place: San Francisco Assembly District 32, San Francisco, California; Roll: T624\_96; Page: 10A; Enumeration District: 0046; FHL microfilm: 1374109