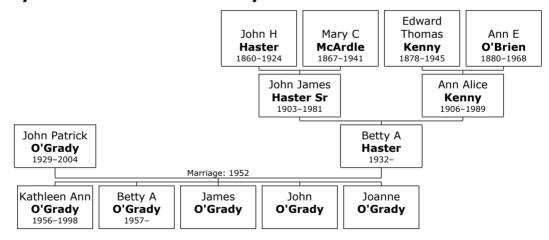

+ 13 m III. **John James Haster Sr** was born in San Francisco, San Francisco, Ca USA, on July 06, 1903.<sup>[27]</sup> He died in San Francisco, San Francisco, Ca, USA, on May 09, 1981, at the age of 77.<sup>[27, 28]</sup>

Margaret McArdle

Margaret was baptized in Donaghmoyne, Monaghan, on July 22, 1874.<sup>[50, 53]</sup> She immigrated to Canada to Michigan to San Francisco, Ca, USA, between 1929 and 1930.

Margaret arrived at Port Huron, St Clair, Michigan, on August 22, 1929.<sup>[51, 54]</sup> She died in San Francisco, San Francisco, California, USA, on July 10, 1941, at the age of 66.<sup>[48, 55]</sup> Margaret was buried in Holy Cross, Catholic Cemetry.

Residence: C Blayney<sup>[53]</sup>

At the age of 17, Margaret married **Owen McKenna Sr** on Sunday, January 31, 1892, at Castleblayney, Monaghan, Ulster, Ireland in St Mary's Church when he was 27 years old.<sup>[56]</sup> They had fourteen children: Alice, Mary, James, John, Patrick, Annie, Michael, Eugene, Margaret, Catherine, Hugh, Theresa, Susan and Veronica.