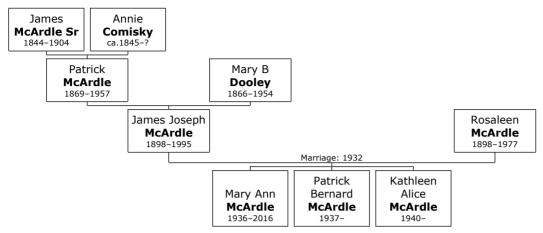

## **Family of James McArdle and Annie Comisky**

**2. James McArdle Sr** was born in 1844 in Castleblayney, Monagahan, Ulster, Ireland. He was the son of James McArdle (1).

James was employed in Merchant. He died at Cirrhosis of the liver in Castleblayney, Monaghan, Ulster, Ireland, on April 06, 1904, at the age of 60.

48 Visitor

James married **Annie Comisky** on Saturday, April 27, 1867, at Castleblaynery, Monagahan, Ulster, Ireland in St Mary's Church. They had eight children: Mary, Patrick, James, Margaret, Alice, Joseph, John and Annie.

| + | 15 | m | II. <b>James Joseph McArdle</b> was born in San Francisco on November 07, 1898. [38-42] He died in Contra Costa County, Ca, USA, on April 28, 1995, at the age of 96. [38, 42]                                                  |
|---|----|---|---------------------------------------------------------------------------------------------------------------------------------------------------------------------------------------------------------------------------------|
| + | 16 | m | III. <b>Thomas Patrick McArdle</b> was born in San Francisco, San Francisco, Ca, USA, on April 04, 1900. <sup>[43]</sup> He died in San Francisco, San Francisco, Ca USA, on August 31, 1971, at the age of 71. <sup>[43]</sup> |
| + | 17 | m | IV. George Michael McArdle was born in San Francisco, San<br>Francisco, Ca USA, on January 26, 1902. [44-46] He died in<br>San Francisco, San Francisco, Ca, USA, on January 07,<br>1982, at the age of 79. [45]                |
| + | 18 | f | V. <b>Alice M McArdle</b> was born in San Francisco on October 23, 1905. She died in San Francisco on October 04, 1974, at the age of 68.                                                                                       |