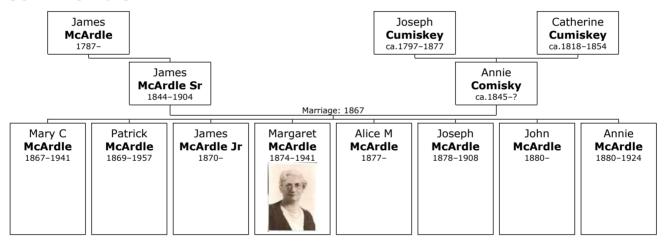

## **Family of James McArdle and Annie Comisky**

**2. James McArdle Sr** was born in 1844 in Castleblayney, Monagahan, Ulster, Ireland. He was the son of James McArdle (1).

James was employed in Merchant. He died at Cirrhosis of the liver in Castleblayney, Monaghan, Ulster, Ireland, on April 06, 1904, at the age of 60.

48 Visitor

James married **Annie Comisky** on Saturday, April 27, 1867, at Castleblaynery, Monagahan, Ulster, Ireland in St Mary's Church. They had eight children: Mary, Patrick, James, Margaret, Alice, Joseph, John and Annie.

Residence: April 02, 1911 Castleblayney Urban, Monaghan, Ireland<sup>[1]</sup>

Relation to Head: Head; Residence Marital Status: Widow

Children of James McArdle Sr and Annie Comisky:

+ 3 f I. **Mary C McArdle** was born in Muckno Catholic Parish, County Monaghan, Ireland, on November 18, 1867.<sup>[2-4]</sup> She died in San Francisco, San Francisco Ca, USA, on August 15, 1941, at the age of 73.

- + 7 f V. Alice M McArdle was born in Ireland in November 1877.
- + 8 m VI. **Joseph McArdle** was born in Monaghan, Ireland, on March 04, 1878.<sup>[3]</sup> He died on January 12, 1908, at the age of 29.<sup>[18]</sup>
- + 9 m VII. **John McArdle** was born in Castleblayney, Monaghan, Ulster, on June 07, 1880.<sup>[3, 19]</sup>
- + 10 f VIII. **Annie McArdle** was born in USA on July 06, 1880.<sup>[1, 3, 20]</sup> She died in Castleblayney, Ireland, in June 1924 at the age of 43.<sup>[20]</sup>