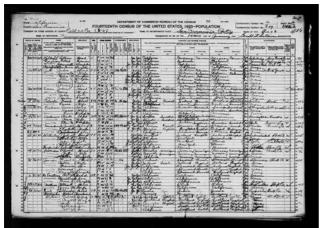

#### Original data:

Catholic Parish Registers, National Library of Ireland, Ireland. Published under the National Library of Ireland's Terms of Use of Material made available on registers.nli.ie.

Figure 5: John Haster & Mary McArdle 1900 United States Federal Census (1900)

Year: 1900; Census Place: San Francisco, San Francisco, California; Page: 3; Enumeration District: 0059; FHL microfilm: 1240101

Figure 6: John Haster & Mary McArdle1900 United States Federal Census (1900)