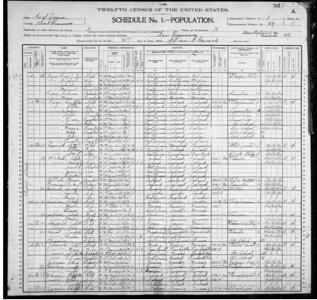

#### Son of James McArdle:

+ 2 m I. **James McArdle Sr** was born in Castleblayney, Monagahan, Ulster, Ireland, in 1844. He died in Castleblayney, Monaghan, on April 06, 1904, at the age of 60.

Research Notes: The following was found from a 1901 Ireland Census:

Name: James Mc Ardle

Gender: Male

Marital Status: Married

Age: 57

Birth Date: abt 1844
Birth Place: Co Monaghan

Residence Date: 31 Mar 1901

House Number: 26

Residence Place: Henry Street, Castleblayney Urban,

Monaghan, Ireland

Relation to Head: Head of Family (Head)

Occupation: Fowl Merchant

Religion: Roman Catholic Language Spoken: English

Literacy: Read and write

Household Members Age Relationship James Mc Ardle 57 Head of Family (Head)

Annie Mc Ardle

57 Wife

Joseph Mc Ardle

22 Son

Annie Mc Ardle

19 Daughter

Joseph Comiskey

48 Visitor