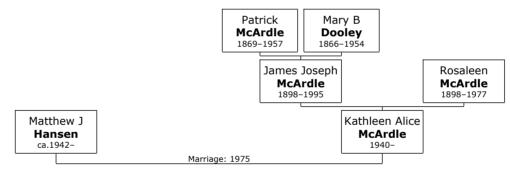

Residence: C Blayney<sup>[53]</sup>

At the age of 17, Margaret married **Owen McKenna Sr** on Sunday, January 31, 1892, at Castleblayney, Monaghan, Ulster, Ireland in St Mary's Church when he was 27 years old.<sup>[56]</sup> They had fourteen children: Alice, Mary, James, John, Patrick, Annie, Michael, Eugene, Margaret, Catherine, Hugh, Theresa, Susan and Veronica.

+ 28 f X. **Catherine McKenna** was born in Castleblayney on July 24, 1912.<sup>[90]</sup> She died in Ottawa, Ontario, Canada, on September 02, 1992, at the age of 80.

Research Notes: NOTE:

Given name can be spelled Catherine as on a marriage certificate.

Canadian Ship Manifest name is spelled Kathleen.

+ 29 m XI. **Hugh McKenna** was born in Castle Blarney, Cork, Ireland (Eden Hospital), on June 14, 1914.<sup>[51, 58, 77, 81, 91–93]</sup> He was also known as **Mickey**.