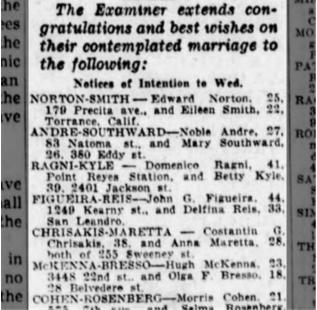

Residence: C Blayney<sup>[53]</sup>

At the age of 17, Margaret married **Owen McKenna Sr** on Sunday, January 31, 1892, at Castleblayney, Monaghan, Ulster, Ireland in St Mary's Church when he was 27 years old.<sup>[56]</sup> They had fourteen children: Alice, Mary, James, John, Patrick, Annie, Michael, Eugene, Margaret, Catherine, Hugh, Theresa, Susan and Veronica.