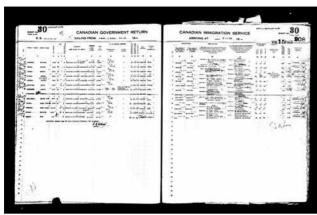

Margaret McArdle

Margaret was baptized in Donaghmoyne, Monaghan, on July 22, 1874.<sup>[50, 53]</sup> She immigrated to Canada to Michigan to San Francisco, Ca, USA, between 1929 and 1930.

Margaret arrived at Port Huron, St Clair, Michigan, on August 22, 1929.<sup>[51, 54]</sup> She died in San Francisco, San Francisco, California, USA, on July 10, 1941, at the age of 66.<sup>[48, 55]</sup> Margaret was buried in Holy Cross, Catholic Cemetry.

Person Notes: After husband died, Margaret and remaining family emigrated to Canada. They arrived on 18 August 1929 aboard the SS Athenia in the port city of Quebec, Canada. Margaret and children left Ireland in 1929 and arrived in Canada. They they traversed on a boat to Michigan, USA. From there they ended up in San Francisco, California.

Documents state in Canada they were coming to Thomas McArdle (Her Cousin) then entering the US to San Francisco to son James McKenna.

Found the following as passengers listed arriving on the Athenia: National Archives of Canada: http://www.archives.ca/02/02011802 e.html

# Surname Given name Age Nationality Year of arrival

- 1 McKenna Janet 21 Sco 1929
- 2 McKenna John 21 Ir 1929
- 3 McKenna John 43 Sco 1929
- \*4 McKenna Kathleen 17 Ir 1929
- \*5 McKenna Margaret 54 Ir 1929
- 6 McKenna Michael 22 Ir 1929
- 7 McKenna Michael 23 Ir 1929
- 8 McKenna Patrick 5 Sco 1929
- \*9 McKenna Patrick 25 Ir 1929
- \*10 McKenna Susan 9 Ir 1929
- \*11 McKenna Teresa 13 Ir 1929
- \*12 McKenna Vera 7 Ir 1929
- 13 McKenna William 3 Sco 1929

Detail for Mother Margaret Mckenna. (and all other passengers) The age listed below would indicate her birth year as 1875; however, the death index on the Internet for California presents the birth date as noted in this record of 1882.

Surname: McKenna Given name: Margaret

Age: 54 Sex: F

Nationality: Ir

Date of arrival: 1929/08/18 (YYYY/MM/DD)

Port of arrival: Quebec , Quebec Ship: ATHENIA , Anchor Donaldson

Reference: RG76 - IMMIGRATION, series C-1-a

Volume: 1929 volume 20

Page: 93

Microfilm reel: T-14757 (this denotes the microfilm real this data can be

found located in the Canadian National Archives).

http://www.theshipslist.com/ships/descriptions/ShipsA.html ATHENIA 1922