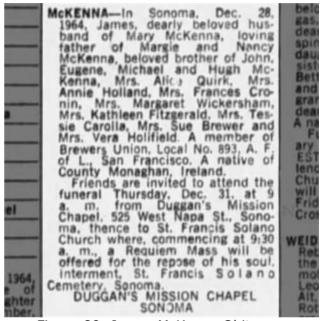

+ 21 m III. **James J McKenna** was born in New York on April 30, 1900.<sup>[73-75]</sup> He died in Sonoma, Sonoma, California, on December 28, 1964, at the age of 64.<sup>[73, 74]</sup>

IV. John Joseph McKenna was born in

Ancestry.com, California, Death Index, 1940-1997 (Provo, UT, USA, Ancestry.com Operations Inc, 2000), Ancestry.com, Place: Sonoma; Date: 28 Dec 1964; Social Security: 560108548.

Ancestry.com, U.S., Social Security Applications and Claims Index, 1936-2007 (Provo, UT, USA, Ancestry.com Operations, Inc., 2015), Ancestry.com.