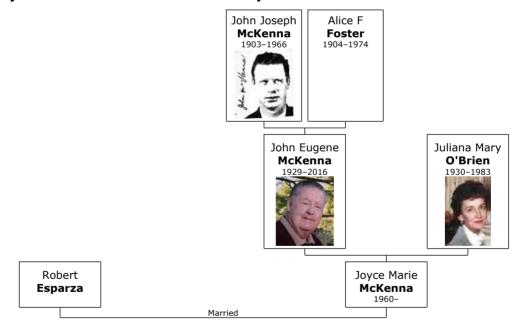

Melanie J was born on Thursday, February 24, 1955.[323, 324]

More facts and events for Melanie J Satkowski:

Residence: 1988 - 2020 San Jose, California, USA<sup>[324]</sup> Residence: 1993 - 2013 Carmichael, California, USA<sup>[324]</sup>

Residence: California, USA<sup>[323]</sup>



Figure 264: Corp John S Satkowski (Father Grave)
(August 23, 1974)
Her Father



Figure 265: John S Satkowski Obituary (Aged 51) (Father)
(August 24, 1974)
Her Father

Ancestry.com, U.S., Index to Public Records, 1994-2019 (Lehi, UT, USA, Ancestry.com Operations, Inc., 2020), Ancestry.com.



Figure 266: Olga K. Kaschuluk Satkowski (Mother) (January 21, 2011) Her Mother



Figure 267: Olga K Satkowski Obituary (Aged 82) (Mother)
(January 26, 2011)
Her Mother

## Family of Joyce McKenna and Robert Esparza



**83. Joyce Marie McKenna** was born on Sunday, November 13, 1960, in San Francisco, San Francisco, Ca USA. She is the daughter of John Eugene McKenna (54) and Juliana Mary O'Brien.

She married **Robert Esparza**. They have no known children.

## Family of Jacqueline McKenna and Timothy Byrne



**84. Jacqueline McKenna** was born on Saturday, April 07, 1962, in San Francisco, San Francisco, Ca USA. She is the daughter of John Eugene McKenna (54) and Juliana Mary O'Brien.

More facts and events for Jacqueline McKenna:

Residence: San Francisco, California, USA<sup>[325]</sup>

Jacqueline married **Timothy P Byrne** on Saturday, February 16, 1985, in San Francisco.<sup>[326]</sup> They have no known children.

Timothy P was born about 1961.[326]

Ancestry.com, U.S. Public Records Index,