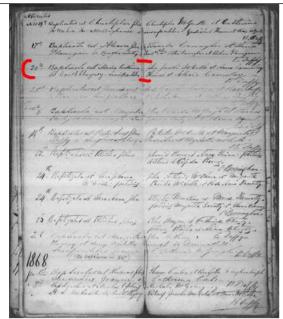

Ancestry.com, Ireland, Civil Registration Deaths Index, 1864-1958 (Provo, UT, USA, Ancestry.com Operations, Inc., 2011), Ancestry.com.

| Surramen    | foresames | Ages | Seet    | Relation to-<br>heads | Religions         | Birthplaceti  | Decupations                | Ukracyti        | kishtaquaged | Maritar Status | Specified<br>Silversess |
|-------------|-----------|------|---------|-----------------------|-------------------|---------------|----------------------------|-----------------|--------------|----------------|-------------------------|
| W. Armes    | lanest    | 576. | Males   | hand of Ferriga       | Roman Catholics   | Co-Monagnum   | Foul Merchants             | Read and writes | Englishs     | Marrieds       |                         |
| Mt Anthes   | Annier.   | 57k  | Females | When                  | Roman Catholics   | Co Monegnanti | Pousevegent                | Read and writes | England      | Marriedt       | *                       |
| McArabett   | losges    | 229  | Males   | See                   | Roman Catholics   | CoMonaghera   | Food Merchants             | Read and writes | English      | Not Married    |                         |
| Ás Arstet   | Arrise    | 200  | females | Desgivers             | Roman Cartholico  | Co Monaghanii | Faul Marchent<br>Domestica | Feat and united | Englishe     | Not Married    |                         |
| Comissionys | Josephia  | ida  | Meet    | Vistoria              | Ranken Carpullics | Co-Monaghana  | Ferners                    | Read and writer | Englishs     | NonMarries     |                         |