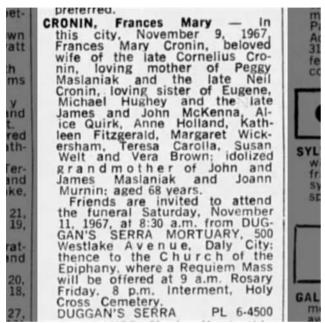

1899. [68-72] She died in SanFrancisco, San Francisco, Ca, on November 13, 1967, at the age of 68. [70]

Research Notes: Note, this lady is first listed as Mary Frances McKenna.

However in later documents she states her hame as Frances Mary.