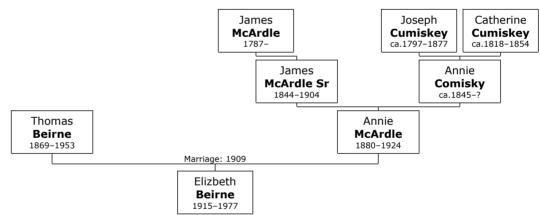

#### **James McArdle**

**1. James McArdle** was born in 1787. He was employed in Shopkeeper.

Research Notes:The witnesses [for marriage] were Laurence and William A Cumiskey, all this was on the state register of their marriage.

#### Son of James McArdle:

+ 2 m I. **James McArdle Sr** was born in Castleblayney, Monagahan, Ulster, Ireland, in 1844. He died in Castleblayney, Monaghan, on April 06, 1904, at the age of 60.

Research Notes: The following was found from a 1901 Ireland Census:

## **Family of James McArdle and Annie Comisky**

**2. James McArdle Sr** was born in 1844 in Castleblayney, Monagahan, Ulster, Ireland. He was the son of James McArdle (1).

James was employed in Merchant. He died at Cirrhosis of the liver in Castleblayney, Monaghan, Ulster, Ireland, on April 06, 1904, at the age of 60.

48 Visitor

James married **Annie Comisky** on Saturday, April 27, 1867, at Castleblaynery, Monagahan, Ulster, Ireland in St Mary's Church. They had eight children: Mary, Patrick, James, Margaret, Alice, Joseph, John and Annie.

- + 7 f V. Alice M McArdle was born in Ireland in November 1877.
- + 8 m VI. **Joseph McArdle** was born in Monaghan, Ireland, on March 04, 1878.<sup>[3]</sup> He died on January 12, 1908, at the age of 29.<sup>[18]</sup>
- + 9 m VII. **John McArdle** was born in Castleblayney, Monaghan, Ulster, on June 07, 1880.<sup>[3, 19]</sup>
- + 10 f VIII. **Annie McArdle** was born in USA on July 06, 1880.<sup>[1, 3, 20]</sup> She died in Castleblayney, Ireland, in June 1924 at the age of 43.<sup>[20]</sup>