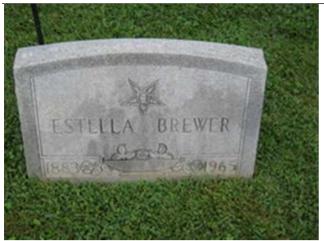

AmandaHolifield1 is 11th cousin twice removed based on the above web site of this researcher.

https://www.findagrave.com/memorial/111594184/veronic a-brown

Vera was born in Castle Blaney, Ireland. She immigrated to America with her mother Margaret and family, [ in 1929]

Wife of Larry L. Brown of Yachats, Oregon; mother of two sons; grandmother of three; great grandmother of five; and many nieces and nephews.

<sup>95</sup> Ancestry.com, California, Marriage Index, 1960-1985 (Provo, UT, USA, Ancestry.com Operations Inc, 2007), Ancestry.com.