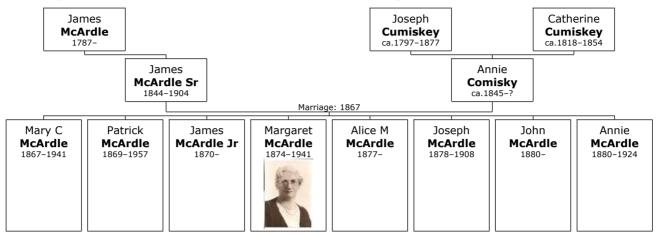

## **Family of James McArdle and Annie Comisky**

**2. James McArdle Sr** was born in 1844 in Castleblayney, Monagahan, Ulster, Ireland. He was the son of James McArdle (1).

James was employed in Merchant. He died at Cirrhosis of the liver in Castleblayney, Monaghan, Ulster, Ireland, on April 06, 1904, at the age of 60.

48 Visitor

James married **Annie Comisky** on Saturday, April 27, 1867, at Castleblaynery, Monagahan, Ulster, Ireland in St Mary's Church. They had eight children: Mary, Patrick, James, Margaret, Alice, Joseph, John and Annie.

Residence: April 02, 1911 Castleblayney Urban, Monaghan, Ireland<sup>[1]</sup>

Relation to Head: Head; Residence Marital Status: Widow

Children of James McArdle Sr and Annie Comisky:

+ 3 f I. **Mary C McArdle** was born in Muckno Catholic Parish, County Monaghan, Ireland, on November 18, 1867.<sup>[2-4]</sup> She died in San Francisco, San Francisco Ca, USA, on August 15, 1941, at the age of 73.

- + 7 f V. Alice M McArdle was born in Ireland in November 1877.
- + 8 m VI. **Joseph McArdle** was born in Monaghan, Ireland, on March 04, 1878.<sup>[3]</sup> He died on January 12, 1908, at the age of 29.<sup>[18]</sup>
- + 9 m VII. **John McArdle** was born in Castleblayney, Monaghan, Ulster, on June 07, 1880.<sup>[3, 19]</sup>
- + 10 f VIII. **Annie McArdle** was born in USA on July 06, 1880.<sup>[1, 3, 20]</sup> She died in Castleblayney, Ireland, in June 1924 at the age of 43.<sup>[20]</sup>