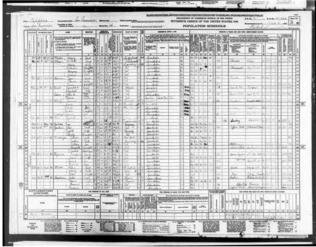

Year: 1900; Census Place: San Francisco, San Francisco, California; Page: 3; Enumeration District: 0059; FHL microfilm: 1240101

Figure 6: John Haster & Mary McArdle1900 United States Federal Census (1900)

Year: 1900; Census Place: San Francisco, San Francisco, California; Page: 3; Enumeration District: 0059; FHL microfilm: 1240101

Figure 7: John Haster & Mary McArdle 1910 United States Federal Census (1910)