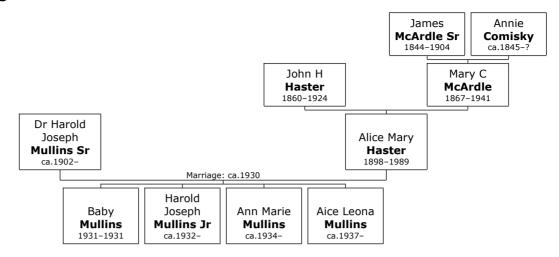

## Children of Mary C McArdle and John H Haster:

+ 11 f I. **Alice Mary Haster** was born in San Francisco on November 22, 1898. She died in San Mateo, San Mateo County, Ca., USA, on July 18, 1989, at the age of 90.