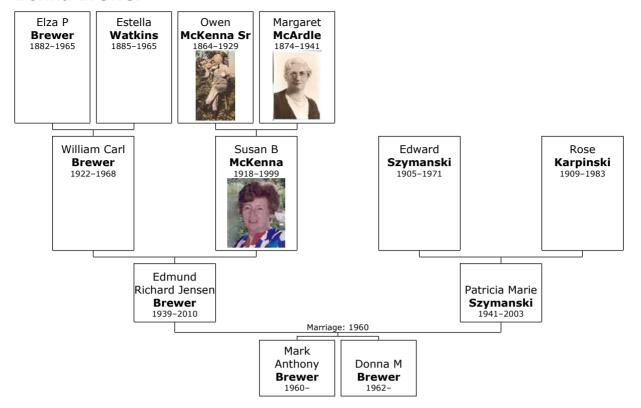

Hedden

### Children of Renee Lynn Betts and Jonathan Micheal Hedden:

- + 93 f I. **Sofie Hedden** was born in Placerville, El Dorado, Ca., US, on March 28, 2009.
- + 94 m II. **Henry Hedden** was born in Roseville, Placer, Ca, USA, on March 10, 2012.





Henry



Figure 277: Renee Lynn Betts Hedden (6/29/2021 6:31:36 PM)



Figure 278: Jon Hedden (6/29/2021 5:56:31 PM)

#### **Mark Brewer**



**90. Mark Anthony Brewer** was born on Monday, September 26, 1960, in San Francisco, San Francisco, Ca USA.<sup>[330]</sup> He is the son of Edmund Richard Jensen Brewer (70) and Patricia Marie Szymanski.

Ancestry.com, California Birth Index, 1905-1995 (Provo, UT, USA, Ancestry.com Operations Inc, 2005), Ancestry.com, Birthdate: 26 Sep 1960; Birth County: San Francisco.

#### **Donna Brewer**



**91. Donna M Brewer** was born on Tuesday, January 30, 1962, in San Francisco, San Francisco, Ca USA.<sup>[331]</sup> She is the daughter of Edmund Richard Jensen Brewer (70) and Patricia Marie Szymanski.

Research Notes: U.S. Index to Public Records, 1994-2019

https://www.ancestry.com/discoveryui-content/view/168488650:62209

Name: Donna Marie Southworth

[Donna M Brewer] [Donna M Kelley]

[Marie Southworth Donna]

Birth Date: Jan 1963

Residence Date: 1996-2020 Address: 6860 Seymour Rd

Residence: Jackson, Michigan, USA

Postal Code: 49201

Second Residence Date: 2010-2020

Second Address: 2640 Helena Ave

Second Residence: Jackson, Michigan, USA

Second Postal Code: 49203 Third Residence Date: 2009-2011 Third Address: 513 Jacqueline St

Third Residence: Jackson, Michigan, USA

Third