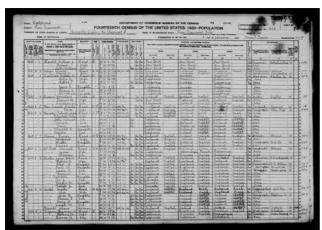

Year: 1900; Census Place: San Francisco, San Francisco, California; Page: 3; Enumeration District: 0059; FHL microfilm: 1240101

Figure 6: John Haster & Mary McArdle1900 United States Federal Census (1900)

Year: 1900; Census Place: San Francisco, San Francisco, California; Page: 3; Enumeration District: 0059; FHL microfilm: 1240101

Figure 7: John Haster & Mary McArdle 1910 United States Federal Census (1910)