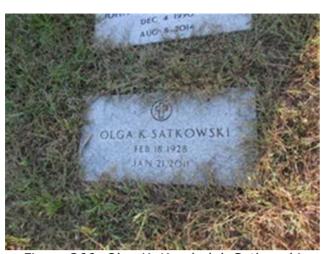

Canadian Ship Manifest name is spelled Kathleen.

+ 29 m XI. **Hugh McKenna** was born in Castle Blarney, Cork, Ireland (Eden Hospital), on June 14, 1914.<sup>[51, 58, 77, 81, 91–93]</sup> He was also known as **Mickey**.