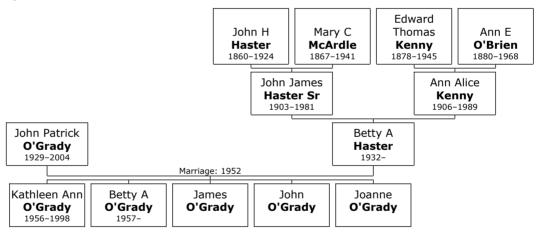

+ 13 m III. **John James Haster Sr** was born in San Francisco, San Francisco, Ca USA, on July 06, 1903.<sup>[27]</sup> He died in San Francisco, San Francisco, Ca, USA, on May 09, 1981, at the age of 77.<sup>[27, 28]</sup>

Residence: C Blayney<sup>[53]</sup>

At the age of 17, Margaret married **Owen McKenna Sr** on Sunday, January 31, 1892, at Castleblayney, Monaghan, Ulster, Ireland in St Mary's Church when he was 27 years old.<sup>[56]</sup> They had fourteen children: Alice, Mary, James, John, Patrick, Annie, Michael, Eugene, Margaret, Catherine, Hugh, Theresa, Susan and Veronica.