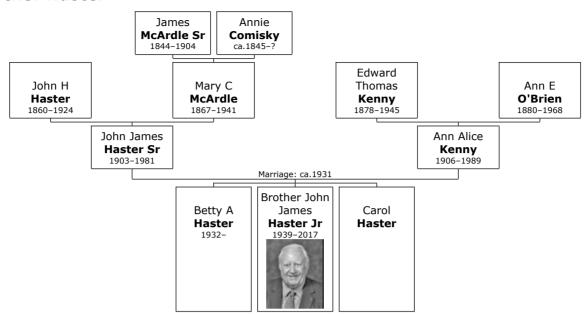

## Family of Mary McArdle and John Haster

3. Mary C McArdle was born on Monday, November 18, 1867, in Muckno Catholic Parish, County Monaghan, Ireland.[21-23] She was the daughter of James McArdle Sr (2) and Annie Comisky.

## Children of Mary C McArdle and John H Haster:

+ 11 f I. **Alice Mary Haster** was born in San Francisco on November 22, 1898. She died in San Mateo, San Mateo County, Ca., USA, on July 18, 1989, at the age of 90.

+ 13 m III. **John James Haster Sr** was born in San Francisco, San Francisco, Ca USA, on July 06, 1903.<sup>[27]</sup> He died in San Francisco, San Francisco, Ca, USA, on May 09, 1981, at the age of 77.<sup>[27, 28]</sup>